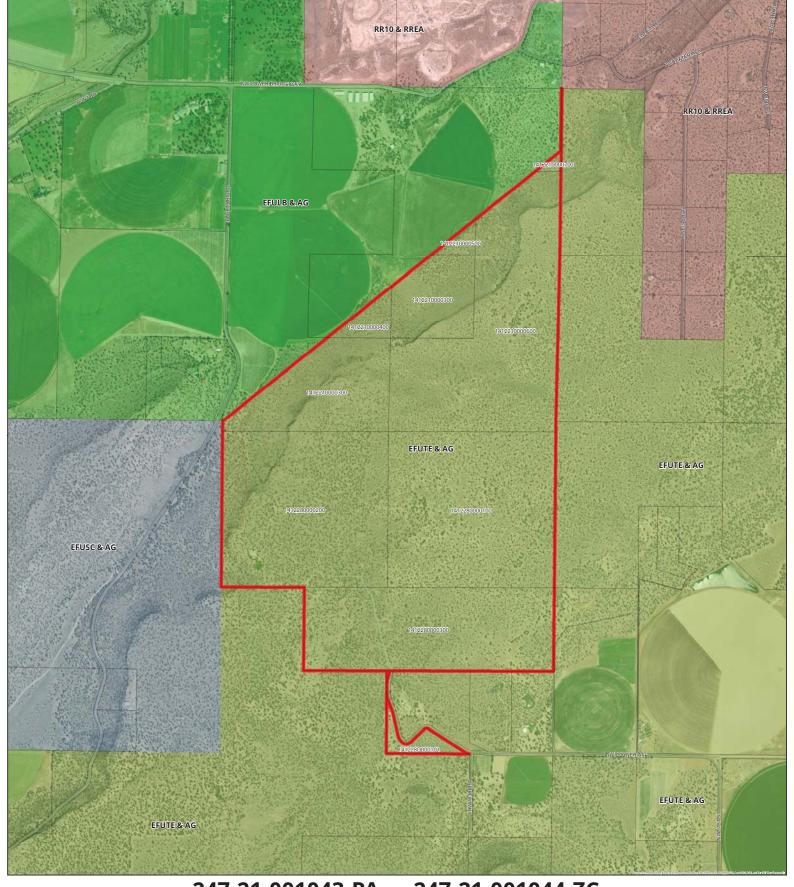

## 247-21-001043-PA 247-21-001044-ZC

Subject Properties

County Zoning & Comprehensive Plan

EFULB & AG

EFUSC & AG

EFUTE & AG

RR10 & RREA

Applicant: 710 Properties, LLC

Taxlot Numbers: 14-12-28-D0-00101 14-12-28-00-00100, 200, 300 14-12-21-00-00300, 400, 500, 600, 700

DISCLAMES:
The information on this map was derived from digital databases on Deschutes County's G.I. The information on this map, but it is provided 'as it's Deschutes County Care was taken in the creation of this map, but it is provided 'as it's Deschutes County cannot accept any responsibility for errors, crelisations, or positional accuracy in the digital data or the underlying records. There are no warranties, express or implied, including the warranty of merchanability or fitness for a particular purpose, accompanying his product.