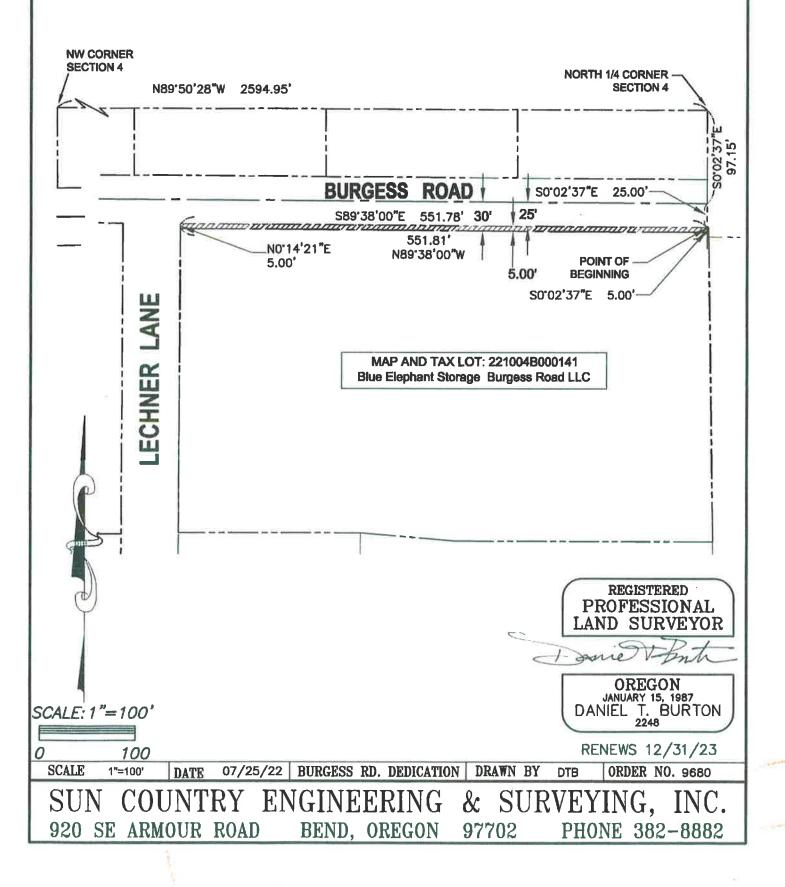

## **BURGESS ROAD DEDICATION**

ACROSS PART OF MAP AND TAX LOT: 221004B000141

That part of that certain tract of land described in deed to Blue Elephant Storage Burgess Road LLC, an Oregon limited liability company, in Document No. 2020-58879, Deschutes County Official Records, located in the Northwest one-quarter of Section 4, Township 22 South, Range 10 East of the Willamette Meridian, Deschutes County, Oregon, lying North of a line that is 30 feet South of and parallel with the centerline of Burgess Road, said tract of land more particularly described as follows:

Beginning at the Northeast corner of said Blue Elephant Storage Burgess Road LLC tract, said point lying at the intersection of the North-South centerline of said Section 4 with the South right-of-way line of Burgess Road, a 50-foot right of way; thence S0°02'37"E 5.00 feet along the East line of said Blue Elephant Storage Burgess Road LLC tract to a point that is 30.00 feet Southerly from, when measured at right angles to the centerline of said Burgess Road; thence N89°38'00"W, parallel with the centerline of Burgess Road, 551.81 feet to a point on the East right-of-way line of Lechner Lane, a 60-foot right of way; thence N0°14'21"E 5.00 feet along said East right-of-way line to a point on the South right-of-way line of said Burgess Road; thence S89°38'00"E 551.78 along said South right-of-way line to the point of beginning.

The area encompassed by this description is 2,759 square feet, more or less.

The basis of bearings for this description is the plat of LECHNER ACRES.

REGISTERED
PROFESSIONAL
LAND SURVEYOR

OREGON JANUARY 15, 1987 DANIEL T. BURTON #2248

## **BURGESS ROAD DEDICATION SKETCH**

ACROSS A TRACT OF LAND IN THE NORTHWEST ONE-QUARTER OF SECTION 4, TOWNSHIP 22 SOUTH, RANGE 10 EAST OF THE WILLAMETTE MERIDIAN, DESCHUTES COUNTY OREGON