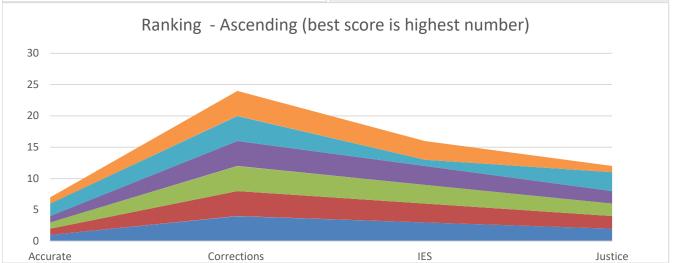

Ascending Ranking (lowest total is 1, best score is highest number)

| Scorer      | 1 | 2 | 3 | 4 | 5 | 6 | Total pts |
|-------------|---|---|---|---|---|---|-----------|
| Accurate    | 1 | 1 | 1 | 1 | 2 | 1 | 7         |
| Corrections | 4 | 4 | 4 | 4 | 4 | 4 | 24        |
| IES         | 3 | 3 | 3 | 3 | 1 | 3 | 16        |
| Justice     | 2 | 2 | 2 | 2 | 3 | 1 | 12        |