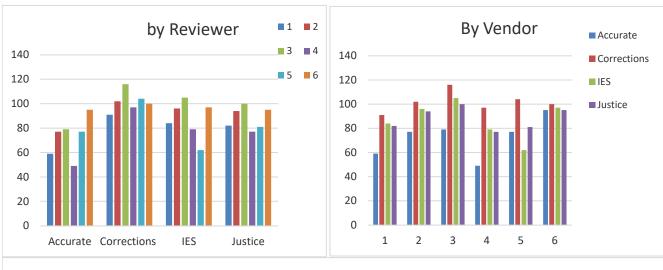

| Scorer      | 1  | 2   | 3   | 4  | 5   | 6   | Total pts |
|-------------|----|-----|-----|----|-----|-----|-----------|
| Accurate    | 59 | 77  | 79  | 49 | 77  | 95  | 436       |
| Corrections | 91 | 102 | 116 | 97 | 104 | 100 | 610       |
| IES         | 84 | 96  | 105 | 79 | 62  | 97  | 523       |
| Justice     | 82 | 94  | 100 | 77 | 81  | 95  | 529       |