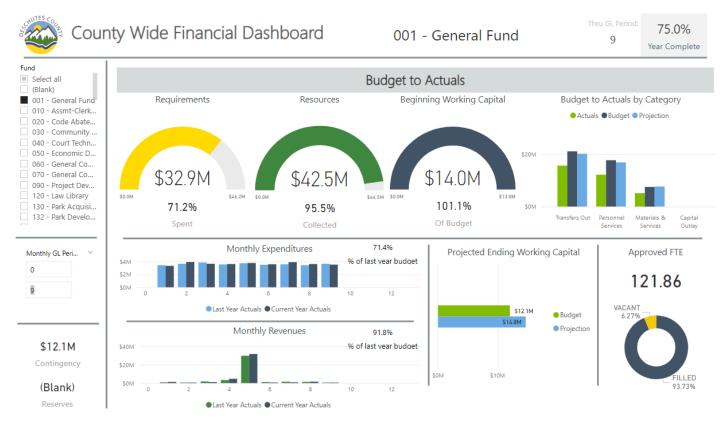

#### **Budget to Actuals Report**

**General Fund** 

- *Revenue* YTD in the General Fund is \$42.5M or 95.5% of budget. By comparison, last year revenue YTD was \$40.1M and 91.8% of budget.
- *Expenses* YTD are \$32.9M and 71.2% of budget. By comparison, last year expenses YTD were \$32.3M and 71.2% of budget.
- *Beginning Fund Balance* is \$14.0M or 101.1% of the budgeted \$13.8M beginning fund balance.