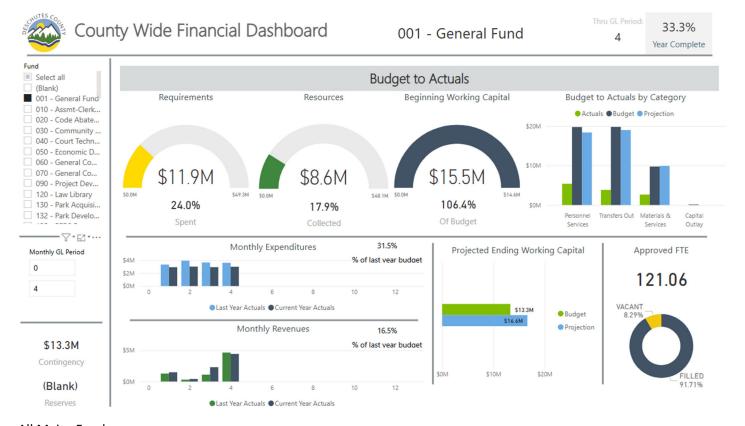

#### General Fund

- Revenue YTD in the General Fund is \$8.6M or 17.9% of budget. By comparison, last year revenue YTD was \$7.4M and 16.6% of budget.
- Expenses YTD are \$11.9M and 24.0% of budget. By comparison, last year expenses YTD were \$14.5M and 31.3% of budget.
- Beginning Fund Balance is \$15.5M or 106.4% of the budgeted \$14.6M beginning fund balance.