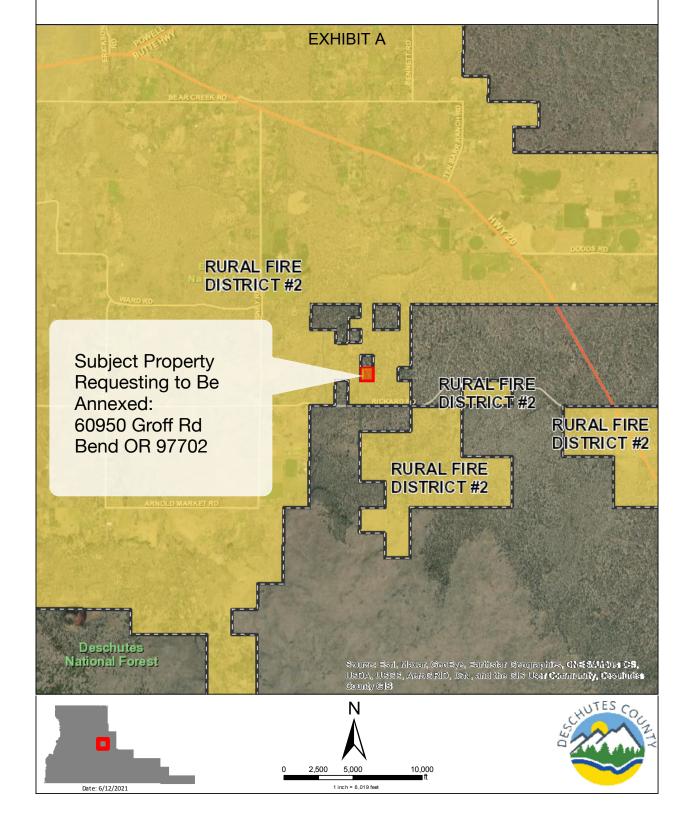

# Petition for Annexation to Deschutes County Rural Fire Protection District #2 (60950 Groff Rd, Bend)

The materials contained in the petition to annex 60950 Groff Road are consistent with Title 18, County Zoning, and Title 23, Deschutes County Comprehensive Plan. There are no local land use regulations or policies that specifically address Rural Fire Protection District #2 and annexation.<sup>1</sup>