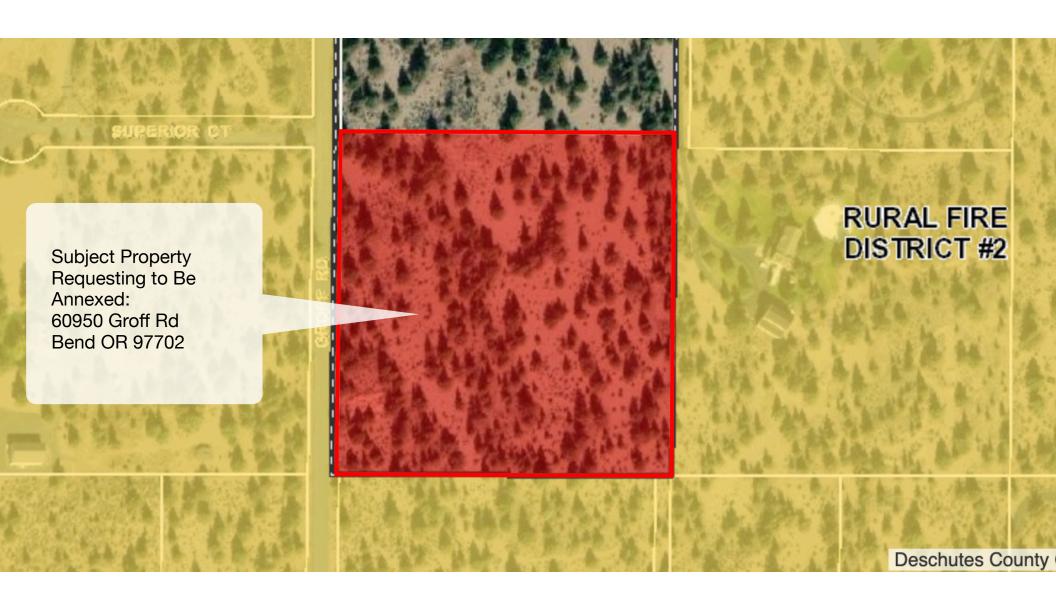

# Petition for Annexation to Deschutes County Rural Fire Protection District #2 (60950 Groff Rd, Bend)

The materials contained in the petition to annex 60950 Groff Road are consistent with Title 18, County Zoning, and Title 23, Deschutes County Comprehensive Plan. There are no local land use regulations or policies that specifically address Rural Fire Protection District #2 and annexation.<sup>1</sup>