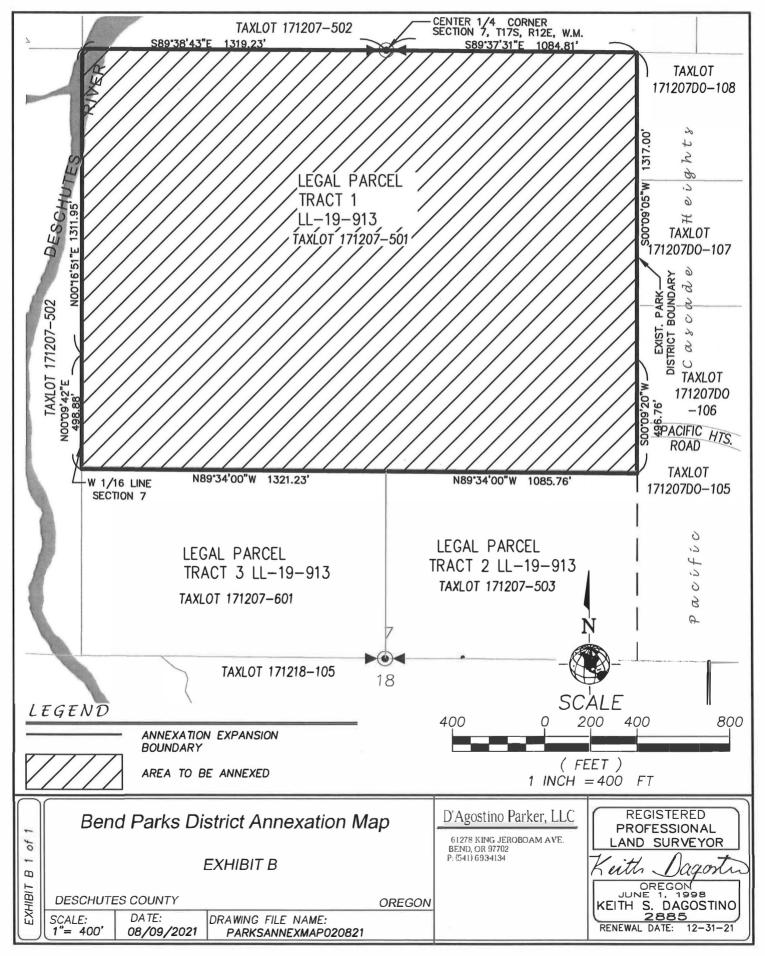

#### Exhibit A

Tract 3 of Lot Line Adjustment LL-18-311, located in the South 1/2 of Section 7, Township 17 South, Range 12 East, Willamette Meridian (W.M.), Deschutes County, Oregon, as described in Statutory Warranty Deed from Edward J Elkins and Doris E. Elkins, Trustees or the Successor Trustee of the Elkins Family Revocable Trust UTD 4/19/11 to Scott R. Smallwood and Carol Ann Smallwood as tenants by the entirety, recorded June 29, 2018 as document no. 2018-026639, Deschutes County Official Records;

#### Together with:

The North 1.80 feet of that Tract of land (Tract 1 LL-18-05) described in Bargain and Sale Deed from Edward J Elkins and Doris E. Elkins, Trustees or the Successor Trustee of the Elkins Family Revocable Trust UTD 4/19/11 to Edward J Elkins and Doris E. Elkins, Trustees or the Successor Trustee of the Elkins Family Revocable Trust UTD 4/19/11, recorded April 3, 2018 as document no. 2018-13333, Deschutes County Official Records;

**And together with** a strip of land 1.80 feet wide, being a portion of Tract 4, of Lot Line Adjustment LL-18-311 described in Bargain and Sale Deed from Edward J Elkins and Doris E. Elkins, Trustees or the Successor Trustee of the Elkins Family Revocable Trust UTD 4/19/11 to Edward J Elkins and Doris E. Elkins, Trustees or the Successor Trustee of the Elkins Family Revocable Trust UTD 4/19/11, recorded June 27, 2018 as document no. 2018-026136, Deschutes County Official Records;

#### All of the above being more particularly described as follows:

Beginning at the Center 1/4 corner of said Section 7, Township 17 South, Range 12 East, W.M.; Thence South 89°37′31″ East 1084.81 feet to the Northwest Corner of Pacific Cascade Heights subdivision; Thence along the West boundary of said Pacific Cascade Heights subdivision the following two courses; South 00°09′05″ West 1317.00 feet;

South 00°09'20" West 496.76 feet;

Thence leaving said boundary of Pacific Cascade Heights North 89°34'00" West 1085.76 feet;

Thence North 89°34'00" West 1321.23 feet to the West 1/16 line of said Section 7;

Thence North 00°09'42" East 498.88 feet along said West 1/16 line to the Southwest 1/16 corner of said Section 7;

Thence continuing along said West 1/16 line North 00°16′51″ East 1311.95 feet; Thence South 89°38′43″ East 1319.23 feet to the Point of Beginning.