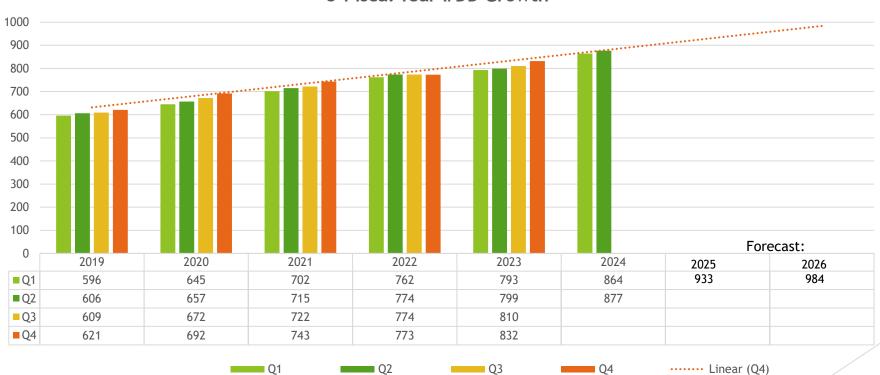

### 5-Year I/DD Growth

# Deschutes County Population Growth (I/DD vs Total Population)

- Population Growth in number:
  - ► I/DD Clients Q1 2019 Q1 2023 → 268
  - ▶ Deschutes County Population → 16,314
- Average Annual Increase
  - ► I/DD Clients → 52 (3.1%)
  - ▶ Deschutes County Population → 3,263 (1.6%)