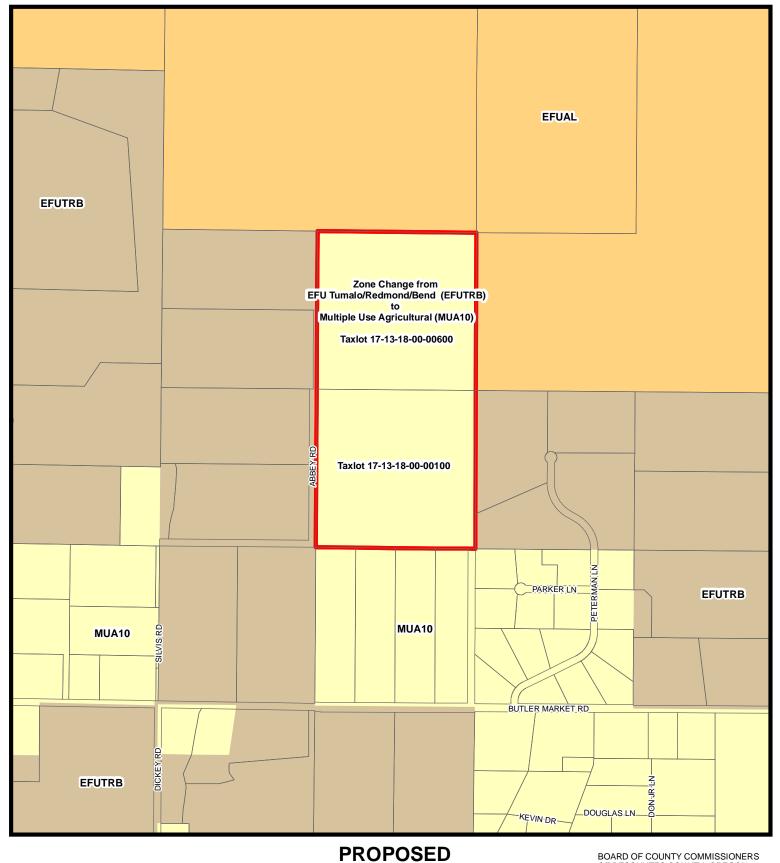

# **ZONING MAP**

Exhibit "A" to Ordinance 2022-004

# Legend

Proposed Zone Change Boundary

# **Zoning**

EFUAL - Alfalfa Subzone

EFUTRB - Tumalo/Redmond/Bend Subzone

MUA10 - Multiple Use Agricultural

BOARD OF COUNTY COMMISSIONERS OF DESCHUTES COUNTY, OREGON

Patti Adair, Chair

Tony DeBone, Vice Chair