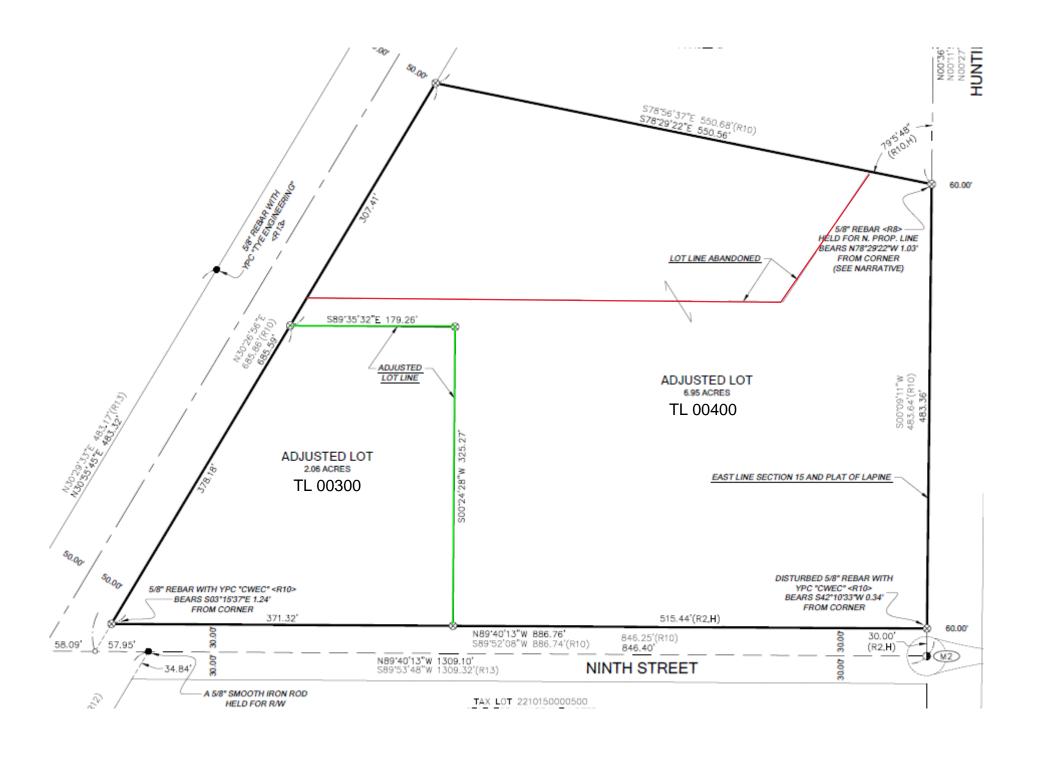

WHEREAS, the City of La Pine is requiring lot line adjustments between the two parcels in the administrative decision associated with File No. 10LLA-21; and

WHEREAS, new legal descriptions for both parcels are required to be recorded in the Deschutes County Clerk's Office to memorialize the revised property lines and update the property title records; and

WHEREAS, as a result of the lot line adjustments, Tax Lot 00300 will consist of 2.06-acres and TL 00400 will consist of 6.95-acres; now, THEREFORE,

THE BOARD OF COUNTY COMMISSIONERS OF DESCHUTES COUNTY, OREGON, HEREBY ORDERS as follows: