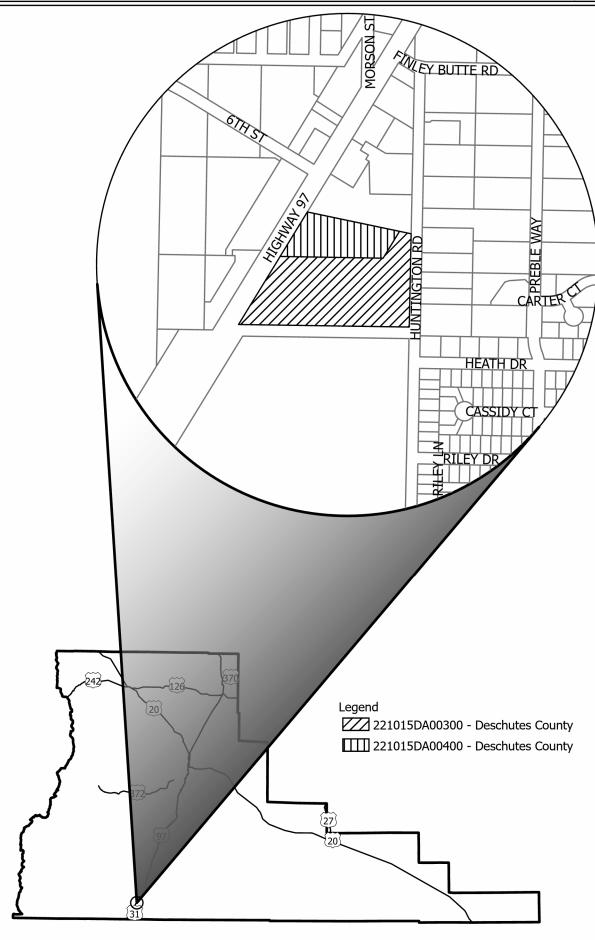

Adjustments in Accordance with the City of La

Pine File No. 10LLA-21.

WHEREAS, the Board of County Commissioners of Deschutes County has authorized completing a lot line adjustments for property located at 51340 Highway 97, La Pine, Oregon 97739 known as Map and Tax Lots 221015DA00300 (6.70-acres) and 221015DA00400 (1.29-acres); and

WHEREAS, the City of La Pine is requiring lot line adjustments between the two parcels in the administrative decision associated with File No. 10LLA-21; and

WHEREAS, new legal descriptions for both parcels are required to be recorded in the Deschutes County Clerk's Office to memorialize the revised property lines and update the property title records; and

WHEREAS, as a result of the lot line adjustments, Tax Lot 00300 will consist of 2.06-acres and TL 00400 will consist of 6.95-acres; now, THEREFORE,

THE BOARD OF COUNTY COMMISSIONERS OF DESCHUTES COUNTY, OREGON, HEREBY ORDERS as follows:

## DESCHUTES COUNTY VICINTY MAP

Maptax #221015DA00300 & 400 Doc# 2004-10744 - 6.70 Acres & 1.29 Acres