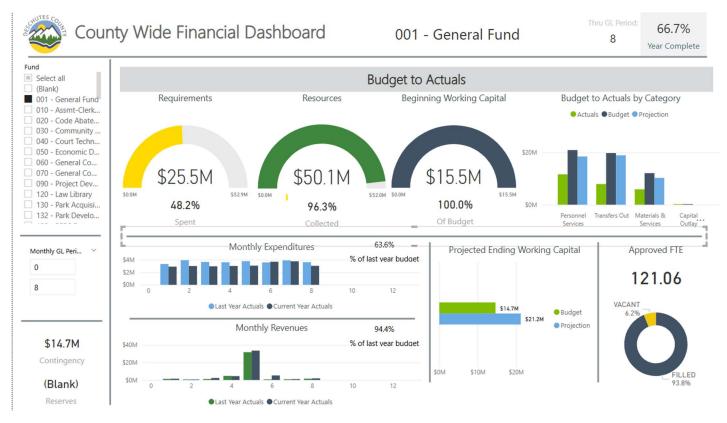

#### **Budget to Actuals Report**

**General Fund** 

- *Revenue* YTD in the General Fund is \$50.1M or 96.3% of budget. By comparison, last year revenue YTD was \$40.0M or 91.5% of budget.
- *Expenses* YTD are \$25.5M and 48.2% of budget. By comparison, last year expenses YTD were \$29.4M and 63.5% of budget.

#### All Major Funds

On the attached pages you will find the Budget to Actuals Report for the County's major funds with actual revenue and expense data compared to budget through February 28, 2025.