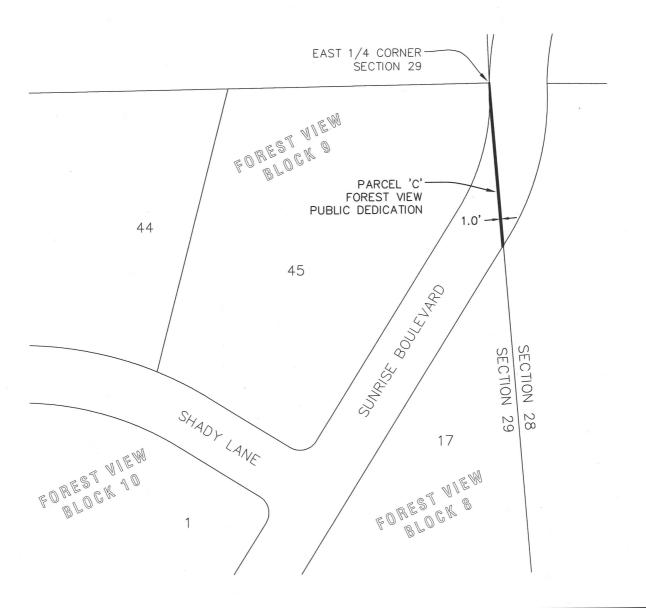

# EXHIBIT A LEGAL DESCRIPTION

A tract of land located within the SE 1/4 of Section 29, Township 21 South, Range 10 East, W.M., Deschutes County, Oregon more particularly described as follows:

PARCEL 'C', FOREST VIEW as recorded and filed in the Plat Cabinet A Page 364 of the plat records in the office of the County Clerk.

This tract described above is depicted on the attached map titled "EXHIBIT B" which is incorporated by this reference.

REGISTERED
PROFESSIONAL
LAND SURVEYOR

OREGON
DECEMBER 28, 2009
KEVIN R. SAMUEL
77040PLS

#### В **DEDICATION PUBLIC EXHIBIT**

DESCHUTES COUNTY T21S, R10E, W.M., 'C', FOREST VIEW, SE 1/4 SEC. 29, **PARCEL** 

DESCHUTES COUNTY SURVEYOR'S OFFICE 61150 S.E. 27TH STREET, BEND, OR. 97702 FILE: Sunrise Blvd Dedication.dwg