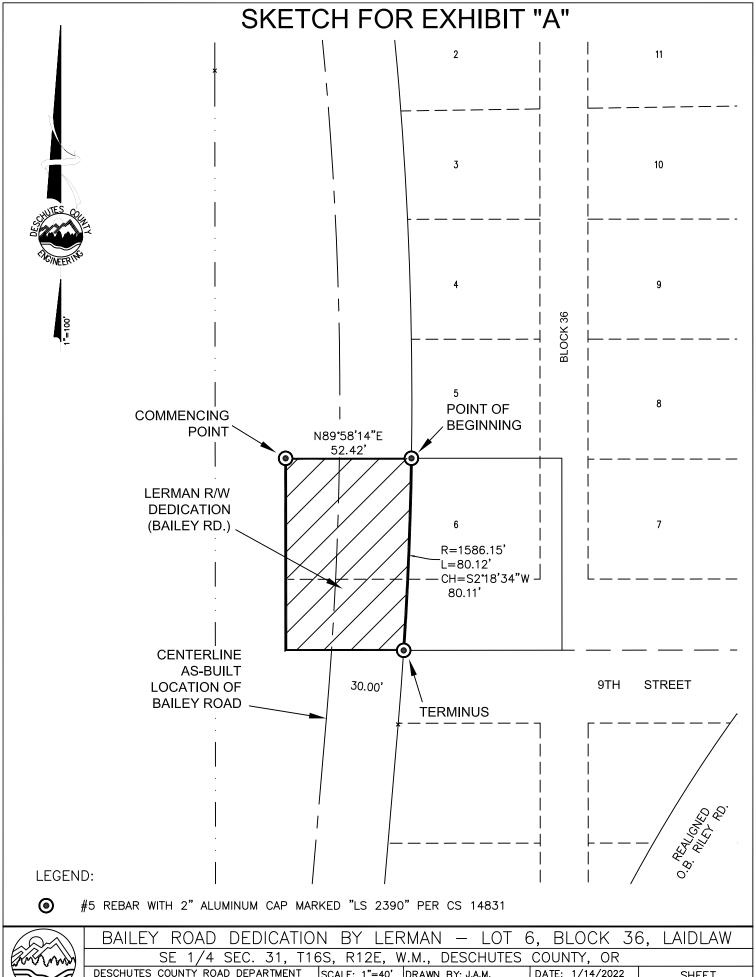

## EXHIBIT "A" Bailey Road Dedication by Lerman

A parcel of land in the 1904 plat of Laidlaw in the SE ¼ of Section 31, Township 16 South, Range 12 East of the Willamette Meridian, Deschutes County, Oregon, and being more particularly described as follows:

A portion of Lot 6, Block 36 and a portion of vacated 9th Street vested in said Lot 6 of the 1904 plat of Laidlaw, lying westerly of the following described line:

Commencing at the #5 rebar with a 2" aluminum cap stamped "LS 2390" in the pavement of Bailey Road monumenting the northwest corner of said Lot 6 as shown on CS14831; thence along the north line of said Lot 6 N89°58'14"E 52.42 feet to a #5 rebar with a 2" aluminum cap stamped "LS 2390" as shown on CS14831, the **Point of Beginning**; thence leaving said north line 80.12 feet along the arc of a curve to the right with a radius of 1586.15 feet and a long chord which bears S02°18'34"W 80.11 feet to a #5 rebar with a 2" aluminum cap stamped "LS 2390" on the centerline of said vacated 9th Street as shown on CS14831, the **Terminus**. Said line lying 30.00 feet east of the centerline as-built location of Bailey Road as shown on CS14831.

Containing 4,091 square feet (0.094 acres) more or less.

Bearings are based on the Deschutes County Surveyor's Office Central Oregon Coordinate System (COCS).

The dedication is depicted on the attached map titled SKETCH FOR EXHIBIT "A" which is incorporated by this reference.