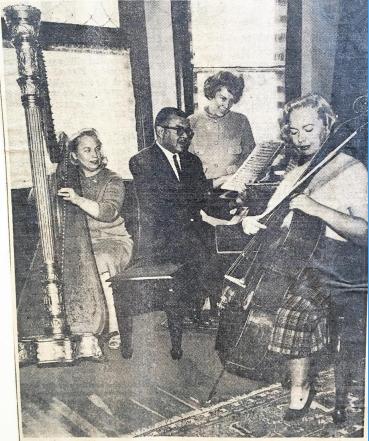

#### **Music From Poems**

Richard C. Moffatt, local composer, go es over his score, "Pictures," with Young Audiences lyric trio. Majolaine Bethell is at harp with her sister. Boverly Le Beck, at cello. Vocalist Marie Rogadahl Peake looks at score, presented to Young Audiences by anonymous donor. Moffatt has poems set to music for children.