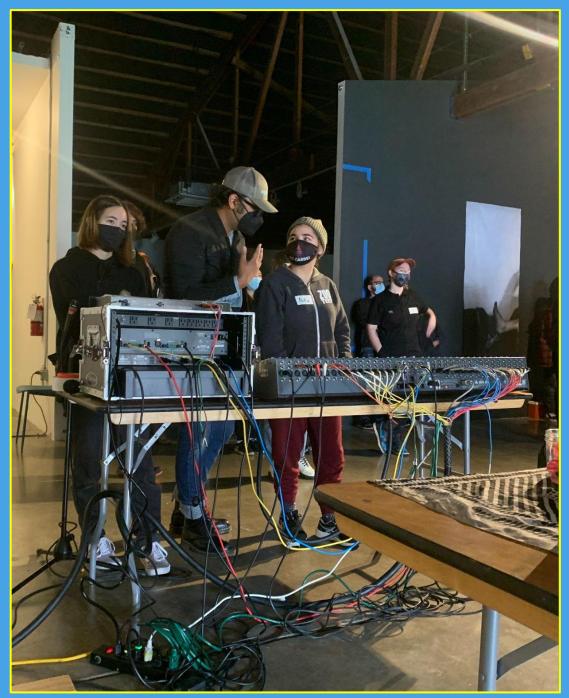

| Kim  |  |

#### In Central Oregon, Young Audiences has served...

| 12      | 1319     | 67         |
|---------|----------|------------|
| Schools | Students | Subsidized |
|         |          | Proarams   |

In 2020 alone, Young Audiences OR connected...

149 Schools **44000** Students

350 Teachers

## Other programs

## The Right Brain Iniliative

The Right Brain Initiative is a partnership between school districts and the cultural community to integrate arts programming into Portland area schools.

Students engage in a **creative process** which **connects** an art form and another subject, and meets **evolving objectives** in both.



# BRAIN INITIATIVE





# **Career Aris: Audio SET**

- Live SET
- Studio SET
- Home Studio SET



# Career Aris: Fashion Design









# Funding Arts Programming







# Artist Support: Teaching Artist Studio











# WHAT IS COMING IN CENTRAL OREGON Artists Open Call

- **Diversify Teaching Artist group** artists that represented all CO communities, BIPOC, role models
- **Bilingual/bicultural** serve youth from different backgrounds, break language barriers
- **Professional development** for new roster BIPOC artists
- Social-emotional and cultural connections, arts as skills building, arts for learning other subjects



# WHAT IS COMING IN CENTRAL OREGON Spring Event

- Present Young Audiences, share our mission and programs
- Create connections, to diversify roster artists, connect to schools, to teac