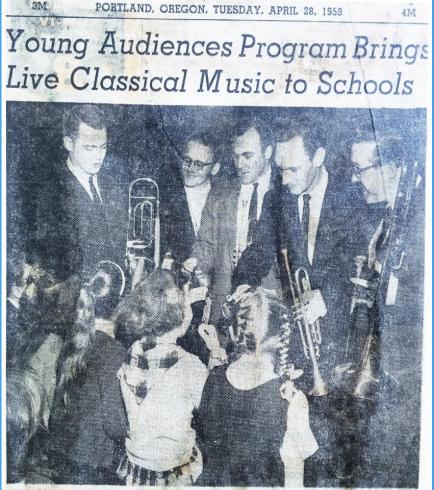

# Young Audiences - Early Programs

Members of the Portland Symphonic Brass Ensemble give a young audience a close-up view of the horns and accessories used by the group. Quintet includes, from left, George Reinmiller, Russ White, Gerry Conrath, Parks Wightman and John Trudeau, leader of group.

Saturday, Dec. 7, 1963 Portland, Oregon, PORTLAND REPORTER