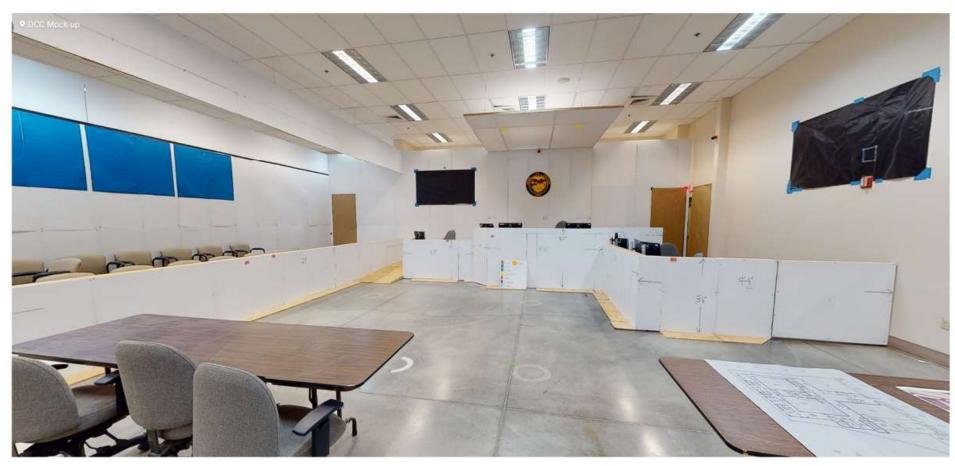

t
  - Short term and future growth
- Expand and Consolidate Court Administration
- Improve Security Screening
- Improve In-Custody Holding and Transport
- Three Levels plus Basement
- 53,000 SF +/- Expansion











# OVERALL FLOOR PLAN - LEVEL 1 EXISTING JUSTICE BUILDING























































## **TIMELINE**

| PROJECT KICK OFF       | JULY 2022                |
|------------------------|--------------------------|
| PROGRAMMING            | AUG - OCT 2022           |
| SCHEMATIC DESIGN       |                          |
| DESIGN DEVELOPMENT     | MARCH – JUNE 2023        |
| CONSTRUCTION DOCUMENTS |                          |
| BID & PERMIT           |                          |
| CONSTRUCTION ADMIN     | MARCH 2024 - SUMMER 2025 |







# Mockups





# Matterport

Existing Facility Visibility







# QUESTIONS?

Thank you.