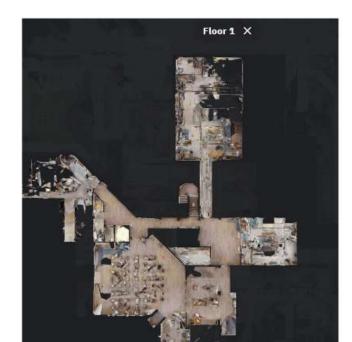

d Consolidate Court Administration
- Improve Security Screening
- Improve In-Custody Holding and Transport
- Three Levels plus Basement
- 53,000 SF +/- Expansion











# OVERALL FLOOR PLAN - LEVEL 1 EXISTING JUSTICE BUILDING























































## **TIMELINE**

| PROJECT KICK OFF       | JULY 2022                |
|------------------------|--------------------------|
| PROGRAMMING            | AUG - OCT 2022           |
| SCHEMATIC DESIGN       |                          |
| DESIGN DEVELOPMENT     | MARCH – JUNE 2023        |
| CONSTRUCTION DOCUMENTS |                          |
| BID & PERMIT           |                          |
| CONSTRUCTION ADMIN     | MARCH 2024 - SUMMER 2025 |







# Mockups





# Matterport

Existing Facility Visibility







# QUESTIONS?

Thank you.