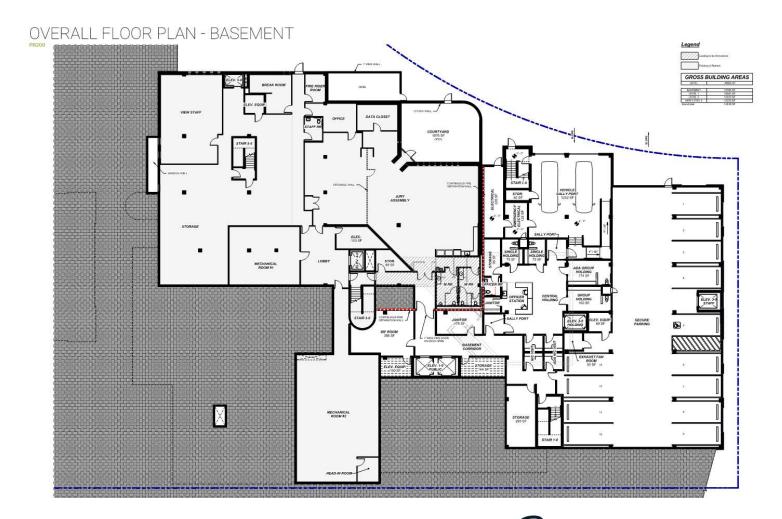

### **AGENDA**

- Project team
- Project scope
- Design update
- Schedule update
- Budget update
- Life size mock up
- Use of Matterport









### TODAY'S PRESENTERS

- Paul Boundy, LRS Architects, Principal in Charge
- Mike Gorman, LRS Architects, Bend Office Director
- John Williamson, Pence Contractors, Project Executive
- Wayne Powderly, Cumming Management Group, Director Project Management
- Lee Randall, Deschutes County, Director of Facilities
- Eric Nielsen, Deschutes County, Capital Improvement Manager







### PROJECT SCOPE

- Increase Courtroom Count
  - Short term and future growth
- Expand and Consolidate Court Administration
- Improve Security Screening
- Improve In-Custody Holding and Transport
- Three Levels plus Basement
- 53,000 SF +/- Expansion











# OVERALL FLOOR PLAN - LEVEL 1 EXISTING JUSTICE BUILDING























































## **TIMELINE**

| PROJECT KICK OFF       | JULY 2022                |
|------------------------|--------------------------|
| PROGRAMMING            | AUG - OCT 2022           |
| SCHEMATIC DESIGN       |                          |
| DESIGN DEVELOPMENT     | MARCH – JUNE 2023        |
| CONSTRUCTION DOCUMENTS |                          |
| BID & PERMIT           |                          |
| CONSTRUCTION ADMIN     | MARCH 2024 - SUMMER 2025 |







# Mockups





# Matterport

Existing Facility Visibility







# QUESTIONS?

Thank you.