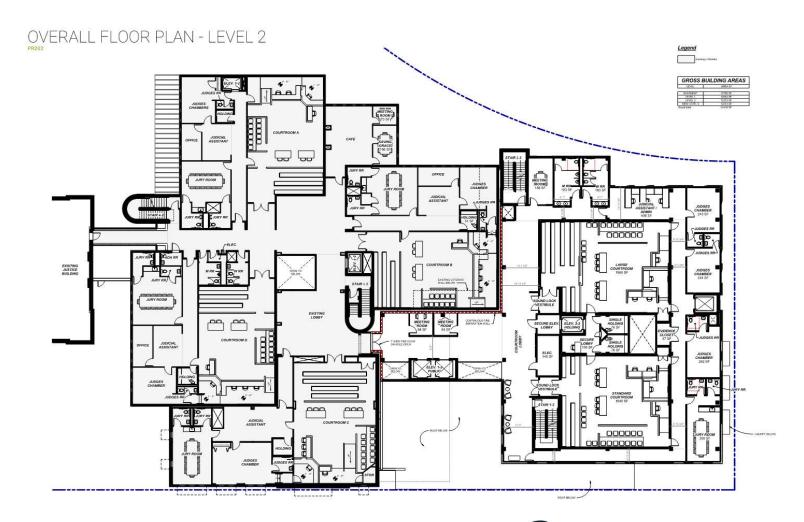

### PROJECT SCOPE

- Increase Courtroom Count
  - Short term and future growth
- Expand and Consolidate Court Administration
- Improve Security Screening
- Improve In-Custody Holding and Transport
- Three Levels plus Basement
- 53,000 SF +/- Expansion

# OVERALL FLOOR PLAN - LEVEL 1 EXISTING JUSTICE BUILDING