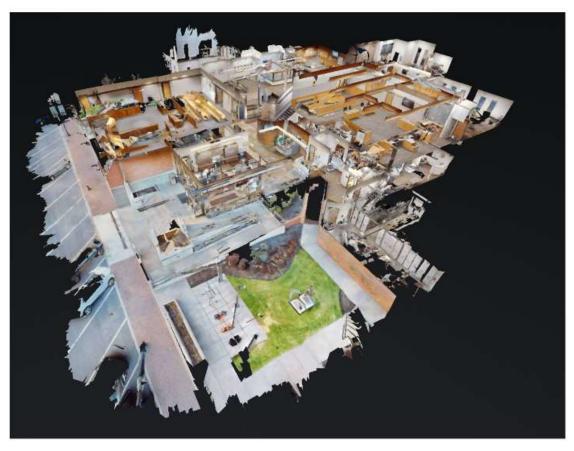

Consolidate Court Administration
- Improve Security Screening
- Improve In-Custody Holding and Transport
- Three Levels plus Basement
- 53,000 SF +/- Expansion











# OVERALL FLOOR PLAN - LEVEL 1 EXISTING JUSTICE BUILDING























































## **TIMELINE**

| PROJECT KICK OFF       | JULY 2022                |
|------------------------|--------------------------|
| PROGRAMMING            | AUG - OCT 2022           |
| SCHEMATIC DESIGN       |                          |
| DESIGN DEVELOPMENT     | MARCH – JUNE 2023        |
| CONSTRUCTION DOCUMENTS |                          |
| BID & PERMIT           |                          |
| CONSTRUCTION ADMIN     | MARCH 2024 - SUMMER 2025 |







# Mockups





# Matterport

Existing Facility Visibility







# QUESTIONS?

Thank you.