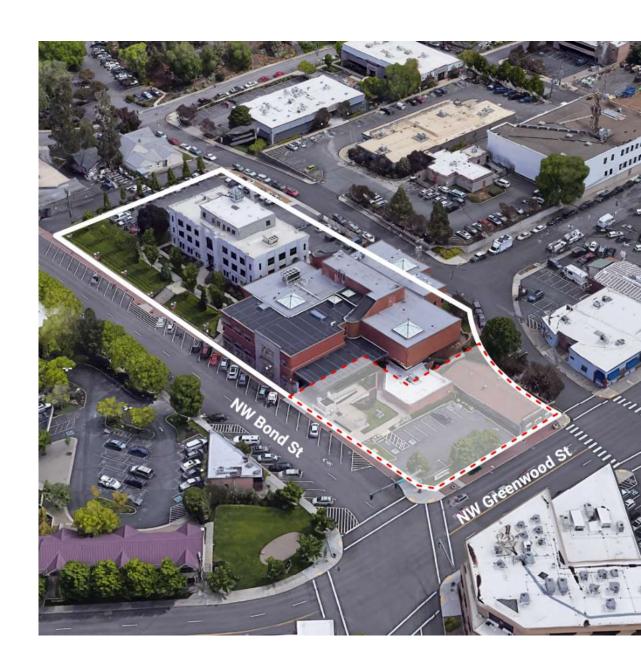

### PROJECT SCOPE

- Increase Courtroom Count
  - Short term and future growth
- Expand and Consolidate Court Administration
- Improve Security Screening
- Improve In-Custody Holding and Transport
- Three Levels plus Basement
- 53,000 SF +/- Expansion