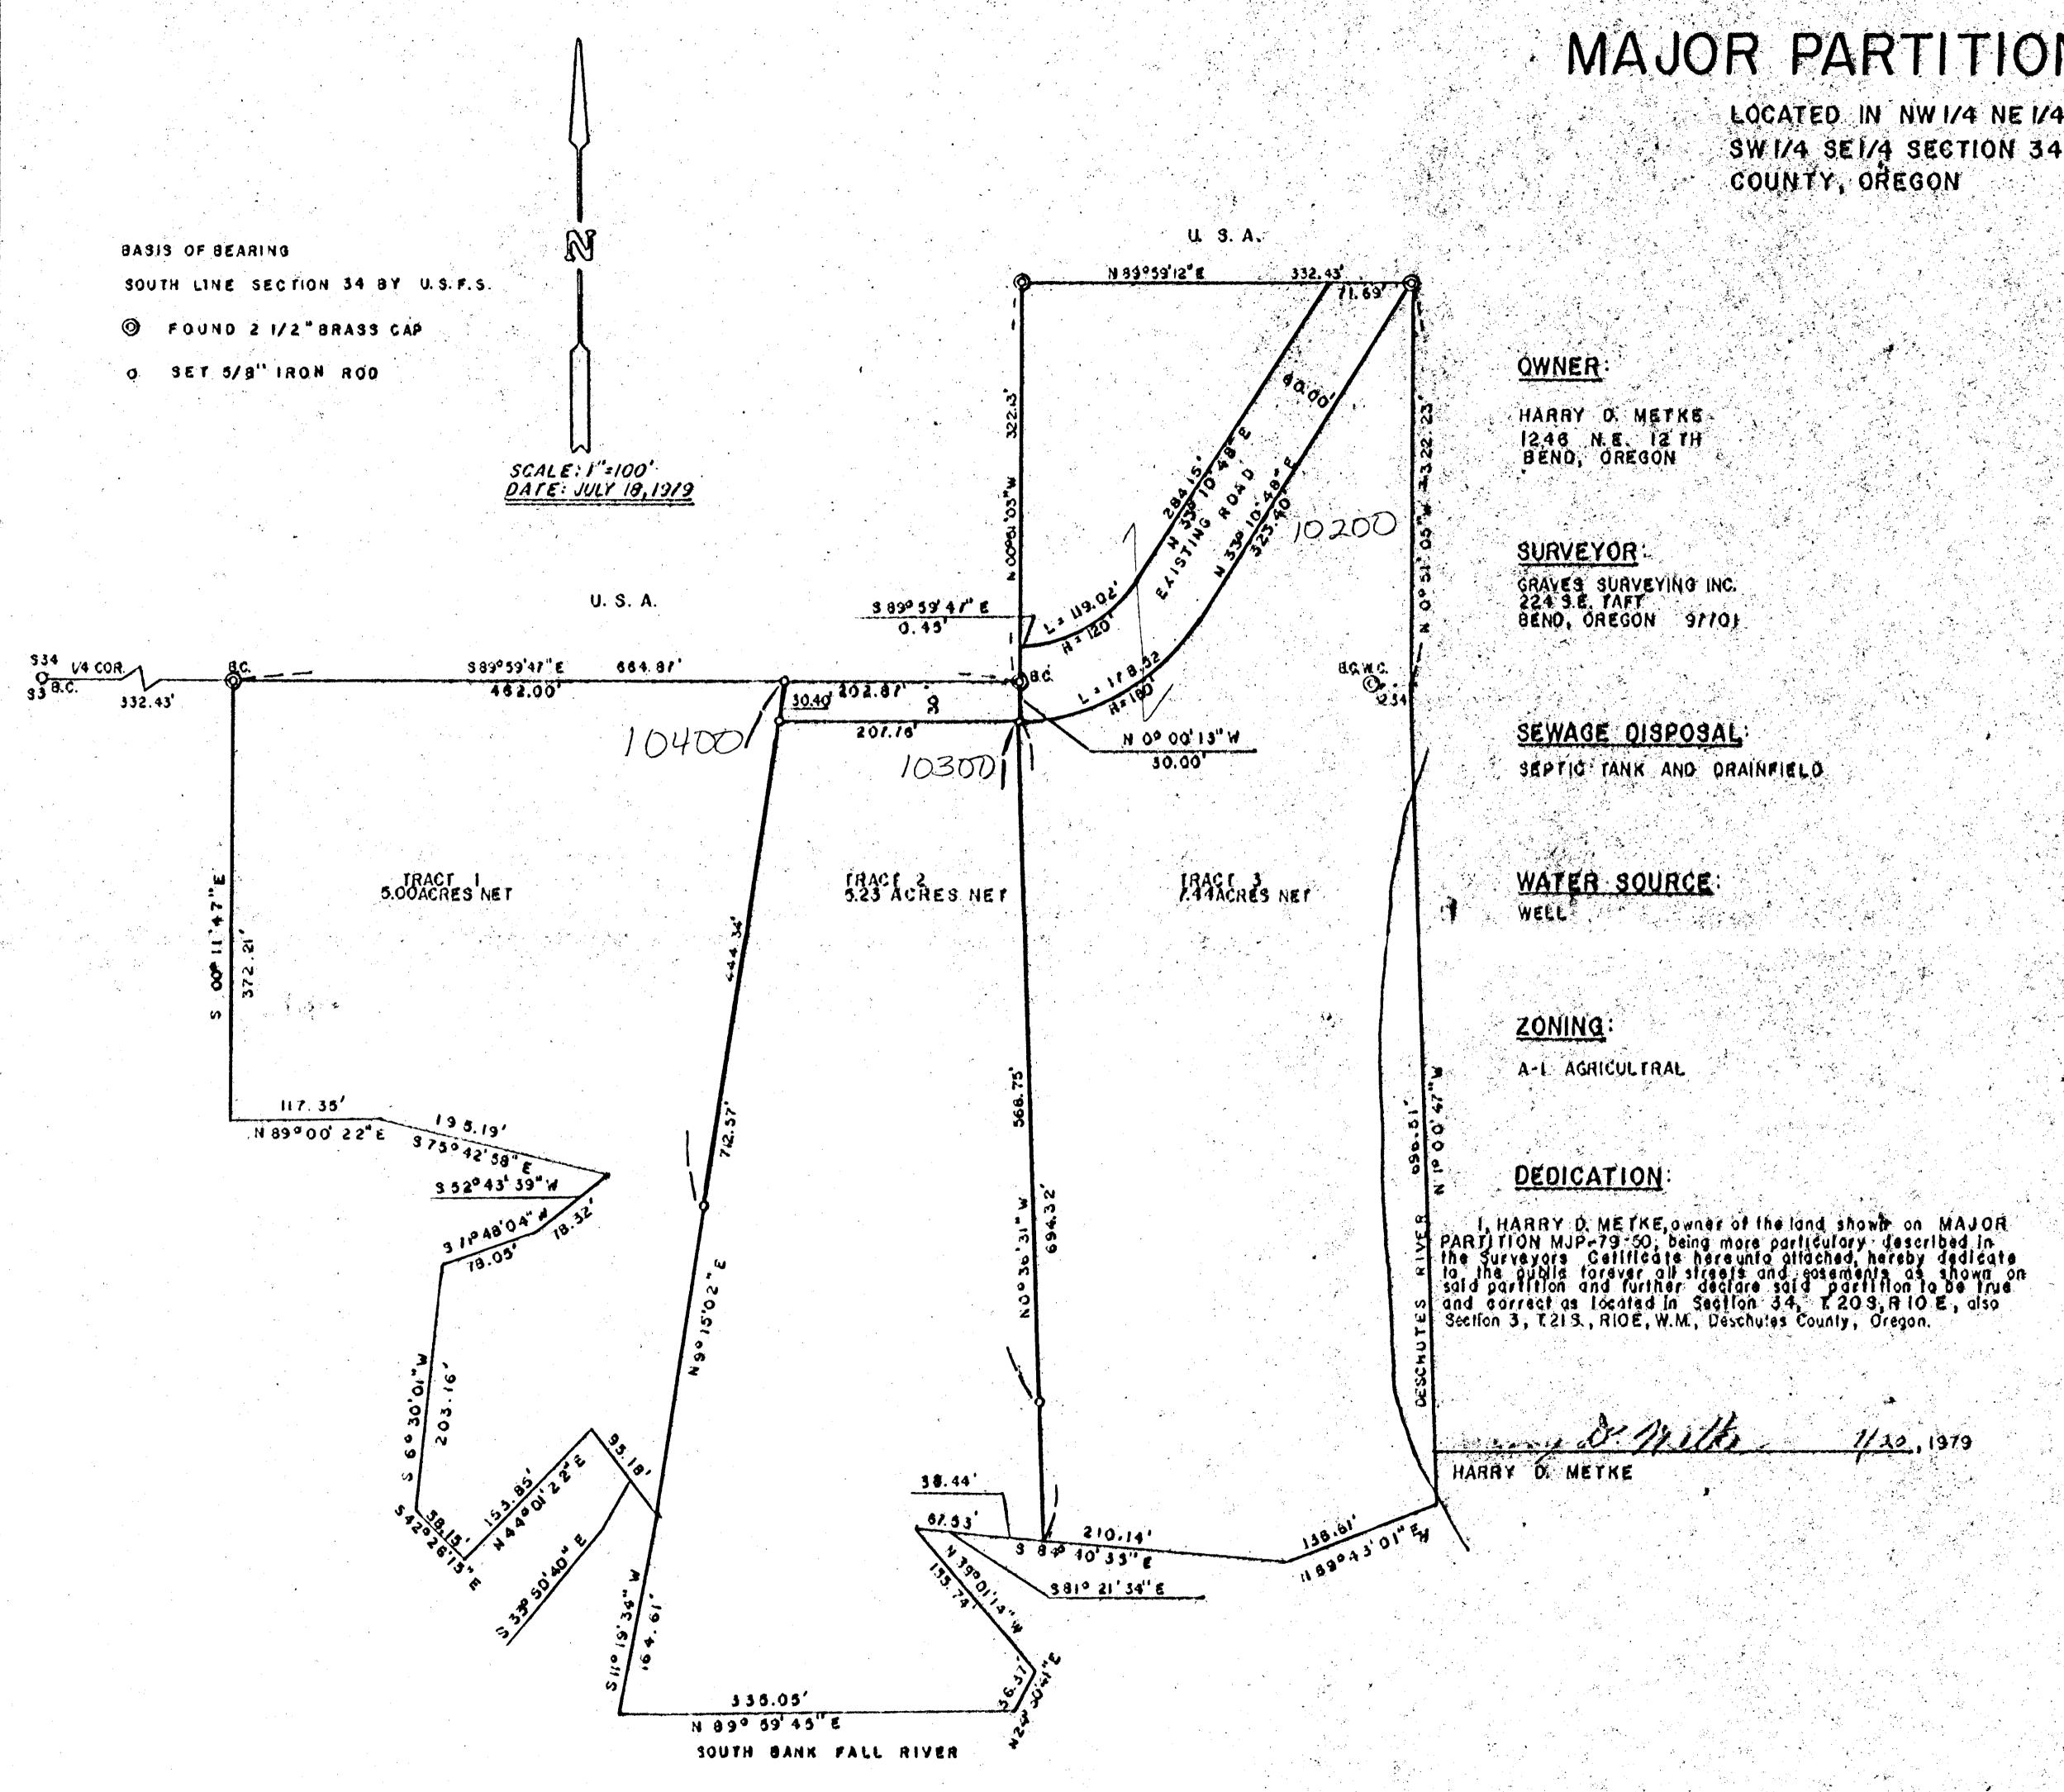

#### To: The Board of County Commissioners, Deschutes County, Oregon

The undersigned, in support of this Petition, state as follows: This Petition for Annexation is filed pursuant to ORS 198.850 to 198.859 on 8-1-22 (date) and Petitioners request the Board commence proceedings to annex the territory described herein into \_\_\_\_\_ River Sorost Urres \_\_\_\_ (name of district), Deschutes County, Oregon. 2. This Petition for Annexation affects only Deschutes County and is not in any incorporated city The Board of KIVEL DAOS (name of district) approved the petition pursuant to ORS 198.850 on \_\_\_\_\_\_\_ (insert date). 3. The Board of \_\_\_\_ Piver Forest a US (name of district) is ORS 4. The principal act for reference required, see ORS 198.010 for listing of appropriate principal act) 5. The territory subject to this Petition for Annexation is primarily (inhabited) uninhabited (circle one). This petition is signed by land owners and/or registered voters in the area proposed to be annexed as indicated opposite their respective signature, and all signatures were obtained on or after the \_\_\_\_\_ day of, 20 . The property street address(es) of land for annexation (if known) is/are 54795 Fores+ Ln and the total acreage . A description of the boundaries of the territory to be annexed is attached hereto as Exhibit "A" and depicted on the map attached as Exhibit "B". This Petition has been signed by at least 15 percent of the electors, or 100 electors whichever number is lesser, registered in the area proposed to be annexed; or at least 15 owners or owners of 10 percent of the land, (whichever is greater) within the area proposed to be annexed. 8. A security deposit form and payment is attached to this petition. Signed this 7 day of September, 2022 by Lee Hellmuth, Chief Petitioner(s). DATED this \_\_\_ day of \_\_\_\_\_.20 Approved by the Board of (if applicable) Approved by City of River Forest Name of District Musik District Signature City Signature hori S (Print Name) Title:

rev 05/17
Deschutes County Legal Counsel, 1300 N.W, Wall St., Ste. 205, Bend, OR 97703; FAX 541-617-4748; legalcounsel@deschutes.org

Title: