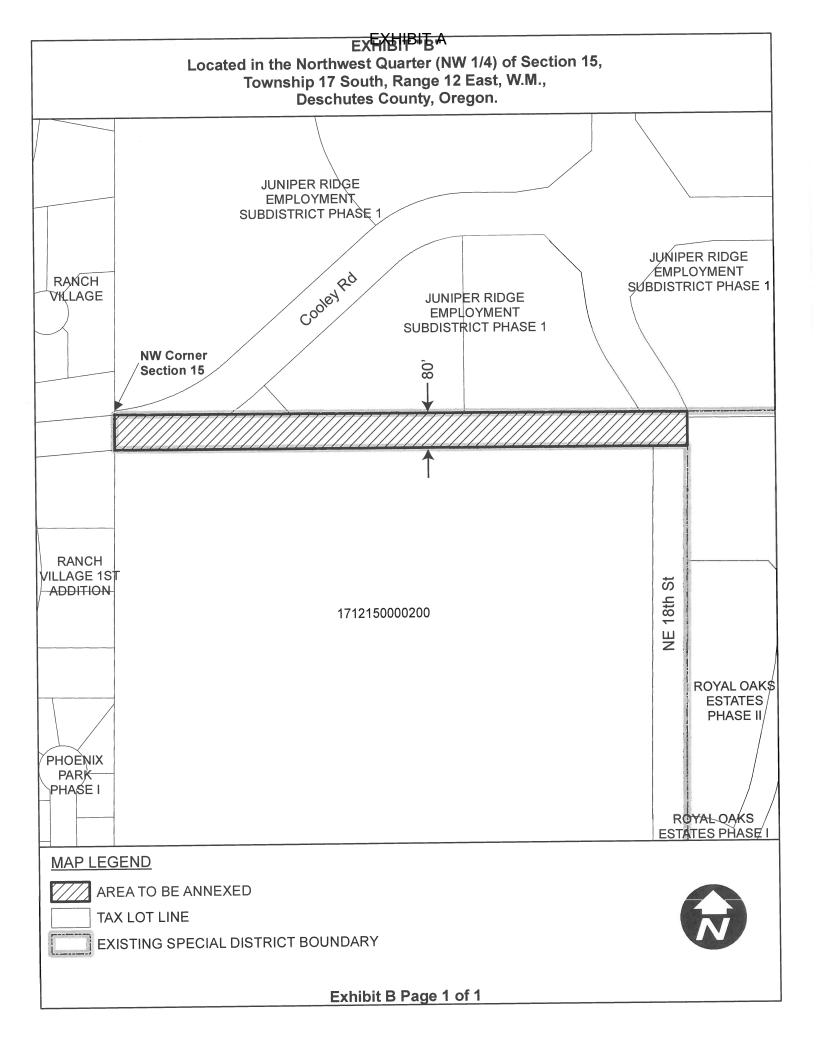

October 26, 2022

Documents received: 10/12/2022 From: Henry Stroud

This letter is to inform you that the Description and Map for your planned Annexation to Bend Park & Recreation District (N 80' NW 1/4 NW 1/4 Sec 15 T17S R12E WM) in Deschutes County have been reviewed per your request. They MEET the requirements of ORS 308.225 for use with an Order, Ordinance, or Resolution which must be submitted to the Deschutes County Assessor and the Department of Revenue in final approved form before March 31 of the year in which the change will become effective.

## Exhibit A Annexation Area Legal Description

The northerly 80 feet of the Northwest Quarter of the Northwest Quarter (NW1/4 NW1/4) of Section 15, Township 17 South, Range 12 East, Willamette Meridian, City of Bend, Deschutes County, Oregon.