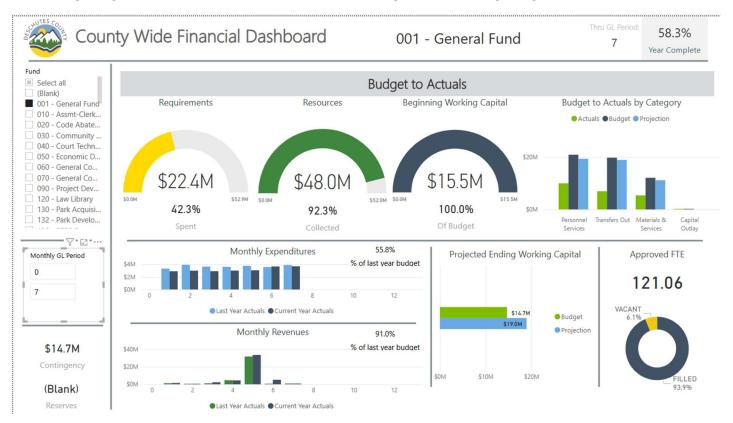

#### **General Fund**

- Revenue YTD in the General Fund is \$48.0M or 92.3% of budget. By comparison, last year revenue YTD was \$40.5M or 91.0% of budget.
- Expenses YTD are \$22.4M and 42.3% of budget. By comparison, last year expenses YTD were \$25.8M and 55.7% of budget.
- Beginning Fund Balance is \$15.5M or 106.4% of the budgeted \$14.6M beginning fund balance.