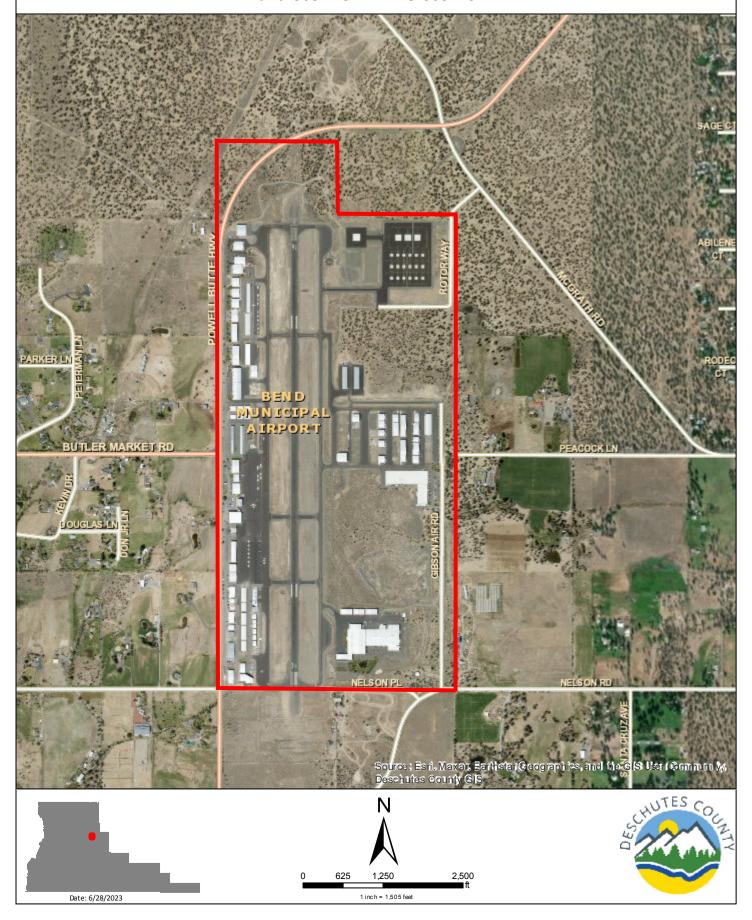

## **PROJECT DESCRIPTION**

**FILE NUMBERS:** 247-23-000470-TA

**APPLICANT:** City of Bend

**PROPOSAL:** Amendments to Deschutes County Code (DCC) Chapters 18.04, Title Purpose

and Definitions, Chapter 18.76, Airport Development Zone, Chapter 18.80, Airport Safety Combining Zone, and Chapter 18.120, Exceptions. The proposed amendments will modify DCC to add a definition of an air traffic control tower, establish air traffic control towers as a use permitted outright in the Airport Development Zone, and modify the height limit so that air traffic control

towers can be up to 115 feet in height.

**LOCATION:** The Airport Development (AD) Zone encompasses the Bend Municipal

Airport, which includes the following addresses and tax lots:

• 63155 Gibson Air Rd – 1713200000200

63110 Powell Butte Hwy – 1713200000201

63205 Gibson Air Rd – 171317C000100

• 63482 Powell Butte Hwy – 1713170000200

22550 Nelson Pl – 1713200000202

63144 Powell Butte Hwy – 1713200000300

**HEARING DATE:** Monday, October 2, 2023