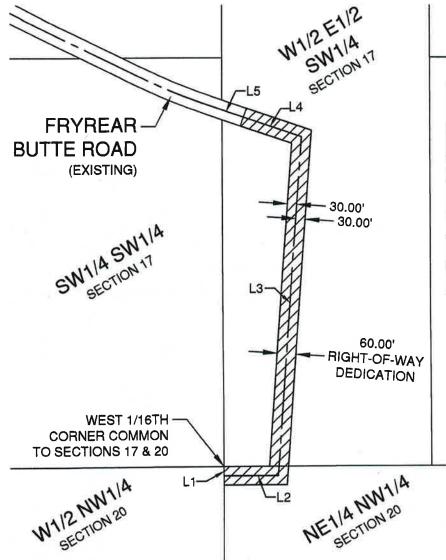

### Fryrear Butte Road Dedication

A strip of land 60.00 feet in width, located in the West Half of the East Half of the Southwest Quarter (W1/2 E1/2 SW1/4) of Section 17 and the Northeast Quarter of the Northwest Quarter (NE1/4 NW1/4) of Section 20, Township 15 South, Range 11 East, Willamette Meridian, Deschutes County, Oregon, said strip of land lying 30.00 feet on each side of the following described centerline:

Commencing at the West One-Sixteenth (1/16) corner common to said Section 17 and said Section 20; thence along the West line of said Northeast Quarter of the Northwest Quarter (NE1/4 NW1/4) of Section 20 South 00°09'24" East 30.00 feet to the TRUE POINT OF BEGINNING; thence leaving said West line and along a line 30.00 feet Southerly and parallel with the North line of said Northeast Quarter of the Northwest Quarter (NE1/4 NW1/4) of Section 20 North 89°53'35" East 173.76 feet; thence leaving said parallel line North 03°57'20" East 1098.48 feet; thence North 71°07'29" West 195.50 feet to the Easterly centerline terminus of Fryrear Butte Road as dedicated in that certain Order recorded in Deschutes County Commissioners' Journal Volume 15, Page 331, the most Easterly tangent of which is collinear with the final tangent described in this dedication.

The sidelines of said strip of land shall be prolonged or shortened so as to terminate at said West line of said Northeast Quarter of the Northwest Quarter (NE1/4 NW1/4) of Section 20.

Containing 2.02 acres, more or less.

# **EXHIBIT B** FRYREAR BUTTE ROAD DEDICATION

LOCATED IN THE W1/2 E1/2 SW1/4 OF SECTION 17 AND THE NE1/4 NW1/4 OF SECTION 20, TOWNSHIP 15 SOUTH, RANGE 11 EAST, WILLAMETTE MERIDIAN, DESCHUTES COUNTY, OREGON

| LINE TABLE |             |          |
|------------|-------------|----------|
| LINE       | BEARING     | DISTANCE |
| L1         | S0°09'24"E  | 30.00'   |
| L2         | N89°53'35"E | 173.76'  |
| L3         | N3°57'20"E  | 1098.48' |
| L4         | N71°07'29"W | 195.50'  |
| L5         | S71°07'29"E | 115.70'  |