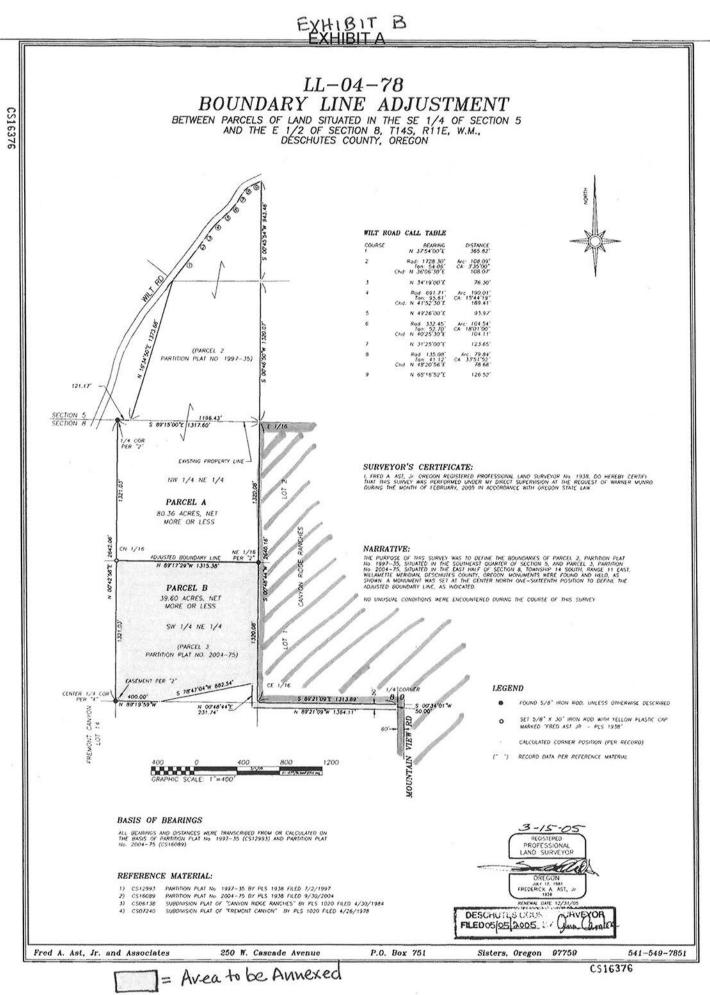

#### EXHIBIT A

#### LEGAL DESCRIPTION

Parcel 3 of Partition Plat 2004-75, Deschutes County, Oregon, excepting therefrom the Northwest Quarter of the Northeast Quarter of Section 8 of Township 14 South, Range 11 East of the Willamette Meridian, Deschutes County, Oregon.

= Sisters / Camp Sherman Five District

EXHIBIT B

**County Clerk** 

(Proper statutory reference required, see ORS 198.010 for listing of appropriate principal act)

- 5. The territory subject to this Petition for Annexation is primarily (inhabited)/ uninhabited (circle one). This petition is signed by land owners and/or registered voters in the area proposed to be annexed as indicated opposite their respective signature, and all signatures were obtained on or after the lot of the day of, 2021.
- 6. The property street address(es) of land for annexation (*if known*) (Sare 17705 Wilt Rd, <u>Sisters</u>, 02 97759 and the total acreage is <u>39.60 awes</u>. A description of the boundaries of the territory to be annexed is attached hereto as Exhibit "A" and depicted on the map attached as Exhibit "B".
- 7. This Petition has been signed by at least 15 percent of the electors, or 100 electors whichever number is lesser, registered in the area proposed to be annexed; or at least 15 owners or owners of 10 percent of the land, (whichever is greater) within the area proposed to be annexed.
- 8. A security deposit form and payment is attached to this petition.