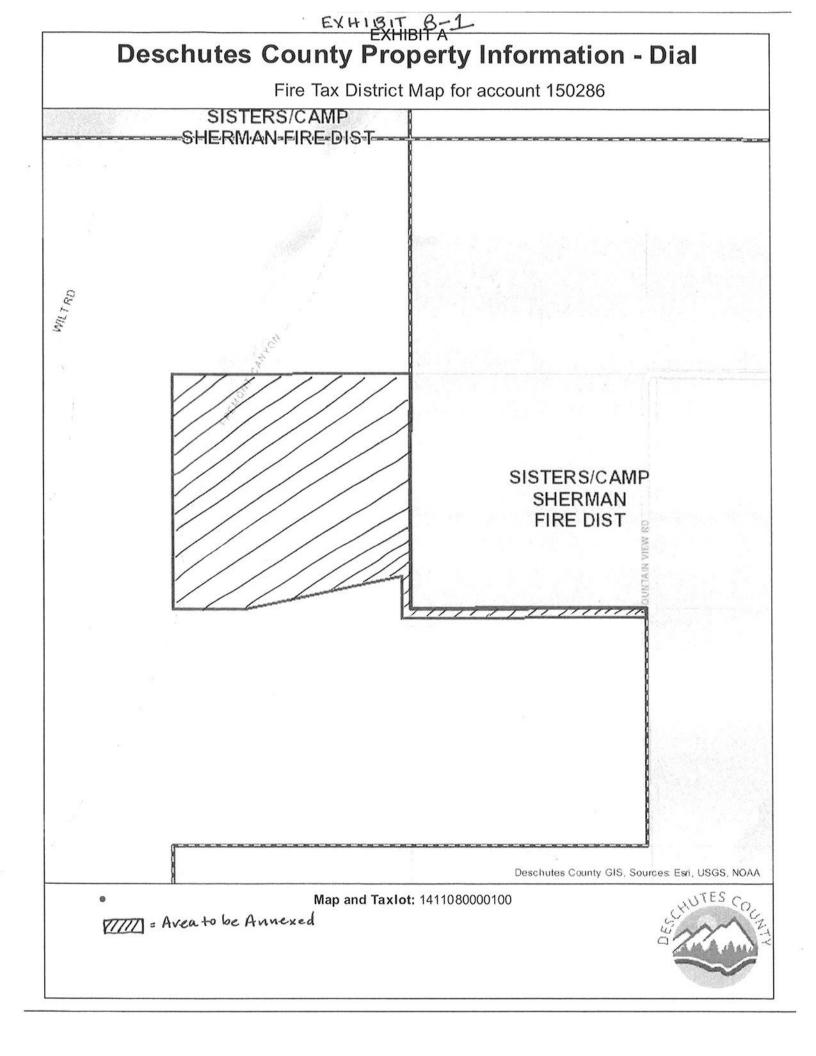

## EXHIBIT B DESCHUTES COUNTY ASSESSOR'S OFFICE CARTOGRAPHY DEPARTMENT 1300 NW Wall Street Suite 204 | Bend, Oregon 97703

1300 NW Wall Street, Suite 204 | Bend, Oregon 97703 Office: (541) 388-6508 | Fax: (541) 382-1692 Website: <u>https://www.deschutes.org/assessor</u> Property Info: <u>https://dial.deschutes.org/</u>