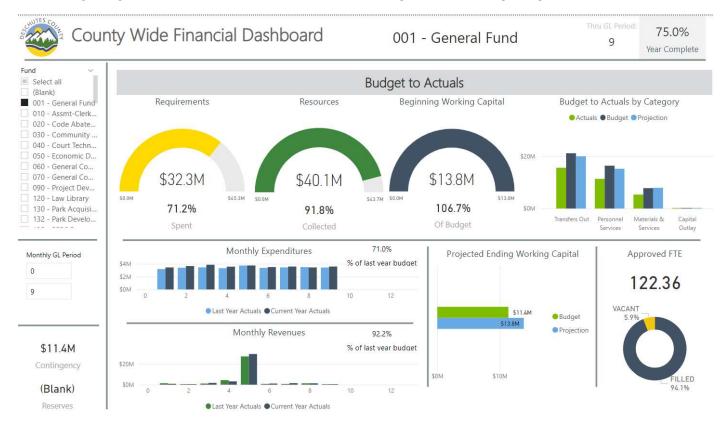

#### **Budget to Actuals Report**

General Fund

- *Revenue* YTD in the General Fund is \$40.1M or 91.8% of budget. By comparison, last year revenue YTD was \$37.6M and 92.2% of budget.
- *Expenses* YTD are \$32.3M and 71.2% of budget. By comparison, last year expenses YTD were \$30.7M and 71.0% of budget.
- Beginning Fund Balance is \$13.8M or 106.7% of the budgeted \$12.9M beginning fund balance.

#### **Budget to Actuals Report**

General Fund - Fund 001 FY23 YTD March 31, 2023 (unaudited)

|                             | Fisca         | al Year 2022  |               |               | F             | iscal Ye   | ar 2023       |            |             |
|-----------------------------|---------------|---------------|---------------|---------------|---------------|------------|---------------|------------|-------------|
| RESOURCES                   | Budget        | Actuals       | %             | Budget        | Actuals       | %          | Projection    | %          | \$ Variance |
| Property Taxes - Current    | 32,410,716    | 32,791,880    | 101%          | 34,467,173    | 33,570,297    | 97%        | 34,378,087    | 100%       | (89,086)    |
| Property Taxes - Prior      | 460,000       | 337,612       | 73%           | 301,000       | 262,415       | 87%        | 301,000       | 100%       | -           |
| Other General Revenues      | 2,689,926     | 2,880,344     | 107%          | 3,591,874     | 3,572,380     | <b>99%</b> | 3,811,369     | 106%       | 219,495     |
| Assessor                    | 987,411       | 886,514       | 90%           | 964,246       | 352,493       | 37%        | 964,246       | 100%       | -           |
| Clerk                       | 2,741,215     | 2,225,591     | 81%           | 2,298,566     | 961,276       | 42%        | 1,298,566     | 56%        | (1,000,000) |
| BOPTA                       | 14,588        | 13,216        | 91%           | 14,588        | 5,261         | 36%        | 14,588        | 100%       | -           |
| District Attorney           | 448,201       | 258,776       | 58%           | 1,183,942     | 997,227       | 84%        | 1,403,289     | 119%       | 219,347     |
| Tax Office                  | 341,004       | 321,554       | 94%           | 221,483       | 89,550        | 40%        | 221,483       | 100%       | -           |
| Veterans                    | 259,107       | 182,018       | 70%           | 214,836       | 91,009        | 42%        | 214,836       | 100%       | -           |
| Property Management         | 152,000       | 150,000       | 99%           | 215,000       | 52,558        | 24%        | 215,000       | 100%       | -           |
| TOTAL RESOURCES             | 40,504,168    | 40,047,506    | 99%           | 43,472,708    | 39,954,465    | 92%        | 42,822,464    | 99%        | (650,244)   |
|                             |               |               |               |               |               |            |               |            |             |
| REQUIREMENTS                | Budget        | Actuals       | %             | Budget        | Actuals       | %          | Projection    | %          | \$ Variance |
| Assessor                    | 5,454,784     | 5,157,534     | 95%           | 5,910,478     | 3,921,216     | 66%        | 5,342,377     | 90%        | 568,101     |
| Clerk                       | 2,080,739     | 1,735,214     | 83%           | 2,432,710     | 1,560,876     | 64%        | 2,305,415     | 95%        | 127,295     |
| ВОРТА                       | 82,911        | 77,147        | 93%           | 87,177        | 62,793        | 72%        | 86,906        | 100%       | 271         |
| District Attorney           | 9,715,707     | 8,677,696     | 89%           | 10,979,839    | 7,771,785     | 71%        | 10,845,527    | 99%        | 134,312     |
| Medical Examiner            | 242,652       | 241,582       | 1 <b>00</b> % | 438,702       | 182,608       | 42%        | 438,702       | 100%       | -           |
| Tax Office                  | 932,570       | 886,019       | 95%           | 905,262       | 643,169       | 71%        | 861,123       | 95%        | 44,139      |
| Veterans                    | 795,189       | 762,328       | 96%           | 809,390       | 529,354       | 65%        | 779,059       | <b>96%</b> | 30,331      |
| Property Management         | 380,061       | 360,274       | 95%           | 508,359       | 272,685       | 54%        | 356,142       | 70%        | 152,217     |
| Non-Departmental            | 1,614,196     | 1,485,453     | 92%           | 2,130,456     | 1,747,160     | 82%        | 2,130,456     | 100%       | -           |
| TOTAL REQUIREMENTS          | 21,298,809    | 19,383,248    | 91%           | 24,202,373    | 16,691,646    | 69%        | 23,145,707    | 96%        | 1,056,666   |
| TRANSFERS                   | Budget        | Actuals       | %             | Budget        | Actuals       | %          | Projection    | %          | \$ Variance |
| Transfers In                | 260,000       | 260,000       | 100%          | 260,000       | 195,327       | 75%        | 260,439       | 100%       | 439         |
| Transfers Out               | (22,212,604)  | (22,067,006)  | 99%           | (21,131,416)  | (15,578,845)  | 74%        | (19,959,011)  | 94%        | 1,172,405   |
| TOTAL TRANSFERS             | (21,952,604)  | (21,807,006)  | 99%           | (20,871,416)  | (15,383,518)  |            | (19,698,572)  |            | 1,172,844   |
|                             |               |               |               | -             |               |            |               |            |             |
| FUND BALANCE                | Budget        | Actuals       | %             | Budget        | Actuals       | %          | Projection    | %          | \$ Variance |
| Beginning Fund Balance      | 13,470,620    | 14,990,575    | 111%          | 12,975,718    | 13,847,828    | 107%       | 13,847,828    | 107%       | 872,110     |
| Resources over Requirements | 19,205,359    | 20,664,258    | 1             | 19,270,335    | 23,262,819    | 1          | 19,676,757    |            | 406,422     |
| Net Transfers - In (Out)    | (21,952,604)  | (21,807,006)  | 1             | (20,871,416)  | (15,383,518)  | 1          | (19,698,572)  |            | 1,172,844   |
| TOTAL FUND BALANCE          | \$ 10,723,375 | \$ 13,847,828 | 129%          | \$ 11,374,637 | \$ 21,727,128 | 191%       | \$ 13,826,013 | 122%       | \$2,451,376 |