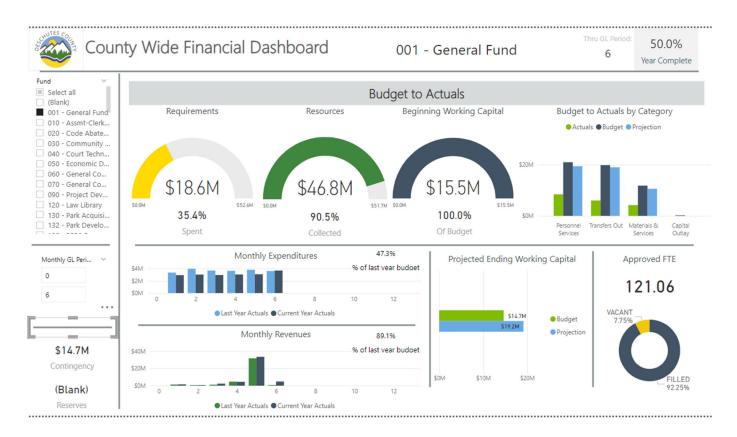

#### General Fund

- *Revenue* YTD in the General Fund is \$46.8M or 90.5% of budget. By comparison, last year revenue YTD was \$39.6M and 89.0% of budget.
- *Expenses* YTD are \$18.6M and 35.4% of budget. By comparison, last year expenses YTD were \$21.8M and 47.2% of budget.
- *Beginning Fund Balance* is \$15.5M or 106.4% of the budgeted \$14.6M beginning fund balance.

#### 50.0%

Year Complete

|                             | Fisca                      | l Year 2024   |        |               |               | Fiscal Yea | r 2025        |        |             |
|-----------------------------|----------------------------|---------------|--------|---------------|---------------|------------|---------------|--------|-------------|
| RESOURCES                   | Budget                     | Actuals       | %      | Budget        | Actuals       | %          | Projection    | %      | \$ Variance |
| Property Taxes - Current    | 37,400,000                 | 38.160.244    | 102%   | 39,604,000    | 36,999,228    | 93%        | 39,392,000    | 99%    | (212,000)   |
| Property Taxes - Prior      | 318,000                    | 422,862       |        | 328,000       | 297,542       | 91%        | 328,000       | 100%   | (212,000)   |
| Other General Revenues      | 3,480,844                  | 3,846,799     |        | 3,778,175     | 2,591,875     | 69%        | 3,920,475     |        | 142,300     |
| Assessor                    | 775,350                    | 815,379       | 105%   | 849,000       | 2,331,073     | 32%        | 849,000       |        | 142,500     |
| Clerk                       | 1,259,595                  | 1,269,890     | 101%   | 1,426,160     | 679,500       | 48%        | 1,426,160     | 100%   |             |
| ВОРТА                       | 10,200                     | 10.800        |        | 11,000        | 3,456         | 31%        | 11,000        |        |             |
| District Attorney           | 552,048                    | 470.285       | 85%    | 427,077       | 252,807       | 59%        | 483,577       |        | 56,500      |
| Tax Office                  | 136,000                    | 147,228       | 108%   | 146,200       | 59,444        | 41%        | 146,200       | 100%   | 30,300      |
| Veterans                    | 261,179                    | 194,448       | 74%    | 284,978       | 54,262        | 19%        | 284,978       | 100%   | -           |
| Property Management         | 201,173                    | 215,000       |        | 70,000        | 35,500        | 51%        | 70,000        |        |             |
| Non-Departmental            | 215,000                    | 7,630         | 100 /0 | 70,000        | 490,649       | 51/6       | 536,850       | 100 /6 | 536,850     |
|                             |                            | -             | 4000/  | -             |               |            |               | 4040/  |             |
| TOTAL RESOURCES             | 44,408,216                 | 45,560,565    | 103%   | 46,924,590    | 41,733,299    | 89%        | 47,448,240    | 101%   | 523,650     |
|                             |                            |               |        |               |               |            |               |        |             |
| REQUIREMENTS                | Budget                     | Actuals       | %      | Budget        | Actuals       | %          | Projection    | %      | \$ Variance |
|                             |                            |               |        |               |               |            |               |        |             |
| Assessor                    | 6,189,597                  | 5,587,737     | 90%    | 6,709,361     | 2,791,301     | 42%        | 5,887,910     | 88%    | 821,451     |
| Clerk                       | 2,351,515                  | 2,087,269     | 89%    | 2,719,443     | 1,225,300     | 45%        | 2,626,743     | 97%    | 92,700      |
| BOPTA                       | 97,522                     | 79,788        | 82%    | 93,993        | 44,918        | 48%        | 95,212        | 101%   | (1,219)     |
| District Attorney           | 11,636,672                 | 11,237,086    | 97%    | 13,369,290    | 5,760,050     | 43%        | 12,880,405    | 96%    | 488,885     |
| Medical Examiner            | 461,224                    | 391,213       | 85%    | 466,854       | 164,979       | 35%        | 466,854       | 100%   | -           |
| Tax Office                  | 940,770                    | 871,901       | 93%    | 1,041,642     | 553,650       | 53%        | 1,056,724     | 101%   | (15,082)    |
| Veterans                    | 934,283                    | 872,565       | 93%    | 1,093,340     | 424,089       | 39%        | 1,043,302     | 95%    | 50,038      |
| Property Management         | 539,558                    | 510,327       | 95%    | 584,094       | 274,094       | 47%        | 591,922       | 101%   | (7,828)     |
| Non-Departmental            | 2,269,666                  | 2,212,743     | 97%    | 6,693,274     | 1,381,349     | 21%        | 5,320,045     | 79%    | 1,373,229   |
| TOTAL REQUIREMENTS          | 25,420,807                 | 23,850,628    | 94%    | 32,771,291    | 12,619,730    | 39%        | 29,969,117    | 91%    | 2,802,174   |
| TRANSFERS                   | Budget                     | Actuals       | %      | Budget        | Actuals       | %          | Projection    | %      | \$ Variance |
|                             |                            |               |        |               |               |            |               |        |             |
| Transfers In                | 103,790                    | 103,790       | 100%   | 4,821,854     | 5,084,173     | 105%       | 5,148,273     | 107%   | 326,419     |
| Transfers Out               | (21,067,104)               | (20,305,527)  | 96%    | (19,804,379)  | (6,000,450)   | 30%        | (18,949,780)  | 96%    | 854,599     |
| TOTAL TRANSFERS             | (20,963,314)               | (20,201,737)  | 96%    | (14,982,525)  | (916,278)     | 6%         | (13,801,507)  | 92%    | 1,181,018   |
| FUND BALANCE                | Budget                     | Actuals       | %      | Budget        | Actuals       | %          | Projection    | %      | \$ Variance |
| Beginning Fund Balance      | 13,826,000                 | 13,984,330    | 101%   | 15,492,530    | 15,492,530    | 100%       | 15,492,530    | 100%   | (0)         |
| Resources over Requirements |                            |               |        |               |               |            |               | ,      |             |
| Net Transfers - In (Out)    | 18,987,409<br>(20,963,314) | 21,709,937    |        | 14,153,299    | 29,113,568    |            | 17,479,123    |        | 3,325,824   |
|                             | (20,963,314)               | (20,201,737)  |        | (14,982,525)  | (916,278)     |            | (13,801,507)  |        | 1,181,018   |
| TOTAL FUND BALANCE          | \$ 11,850,095              | \$ 15,492,530 | 131%   | \$ 14,663,304 | \$ 43,689,820 | 298%       | \$ 19,170,146 | 131%   | \$4,506,842 |