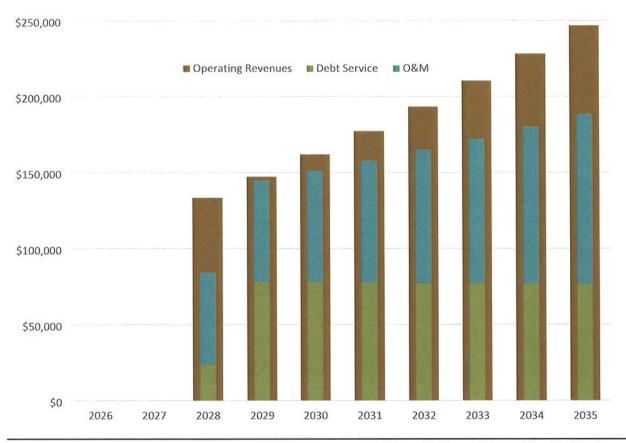

ORS 198.720(3) The boundary lines of a district formed under ORS 198.705 to 198.955 shall include only such territory as may in reason be served by the facilities or services of the district.

As detailed in the attached Economic Feasibility Statement, the proposed sewer district boundaries include only such territory as Chief Petitioners and their technical consultants

believe may reasonably be served by the facilities and services of the sewer district at the time of its formation.

ORS 198.720 (4) For purposes of ad valorem taxation, a boundary change must be filed in final approved form with the county assessor and the Department of Revenue as provided in ORS 308.225.

The sewer district will use a fee for service revenue model as detailed in the Economic Feasibility Statement attached as Attachment D. The sewer district will not have a permanent tax rate.