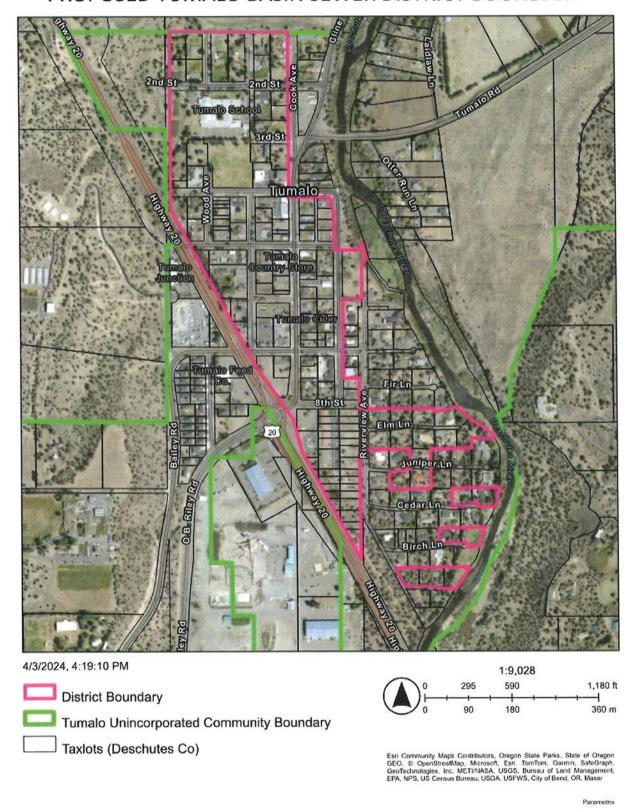

The proposed Tumalo Basin Sewer District will be organized under ORS 450.009 to ORS 450.245 for the purpose of providing sanitation facilities and services to inhabited property located within the Unincorporated Tumalo Community, Deschutes County, Oregon. The proposed territory to be included in the Tumalo Basin Sewer District boundaries is described in **Attachment A**, the Lot and Block Description, and as the "Phase A Service Area" on **Attachment B**, the Boundary Map.

This Formation Petition includes the petition form that was approved by Deschutes County, which has now been signed by the Chief Petitioners. This Formation Petition submission includes the lot and block description for the proposed Tumalo Basin Sewer District (Attachment A), the boundary map showing the Phase A Service Area proposed to be included in the Tumalo Basin Sewer District boundaries (Attachment B), the petition signature sheets (Attachment C), the economic feasibility statement (Attachment D) and the required SEL 704 form (Attachment E) and required \$100 deposit.

#### D. FORMATION PETITION REQUIREMENTS MET

This Formation Petition meets the requirements for formation petitions articulated under ORS 198.750, as outlined below:

- 1. Per ORS 198.750(1)(a), the Formation Petition states that the petition is filed pursuant to ORS 198.705 to 198.955.
- Per ORS 198.750(1)(b), the Formation Petition describes the affected county and includes a map defining the precise boundaries of the proposed Tumalo Basin Sewer District (See Attachment A, Lot and Block Description, and Attachment B, Boundary Map). At this time, the TBSC is proposing to form the Tumalo Basin Sewer District in the area designated as "Phase A Service Area" on the Boundary Map in Attachment B.
- 3. Per ORS 198.750(1)(c), the Formation Petition designates the principal Act for the sanitary district. This a district formation, not a change of organization as defined under ORS 198.705(4). As such, the only "affected district" is the proposed Tumalo Basin Sewer District, for which the principal act is found in ORS 450.009 to ORS 450.245.
- **4.** Per ORS 198.750(1)(d), the Formation Petition states that the nature of the proposal is formation of a district.
- 5. Per ORS 198.750(1)(e), the Formation Petition states that the territory subject to the petition is inhabited.
- 6. Per ORS 198.750(1)(f), the Formation Petition states the number of board members (five), given that the petition is for formation and district board members will be elected. The TBSC anticipates electing a board either through a formation election process initiated by petition pursuant to ORS 198.815 or through an election pursuant to ORS 198.825. The TBSC understands that elections pursuant to either of these processes will be governed by ORS Chapter 255.
- 7. Per ORS 198.750(1)(g), the Formation Petition states that a tax rate limit does not need to be included in the petition since no tax revenues are necessary to support the services and functions described in the economic feasibility statement (Attachment D) for the proposed Tumalo Basin Sewer District.