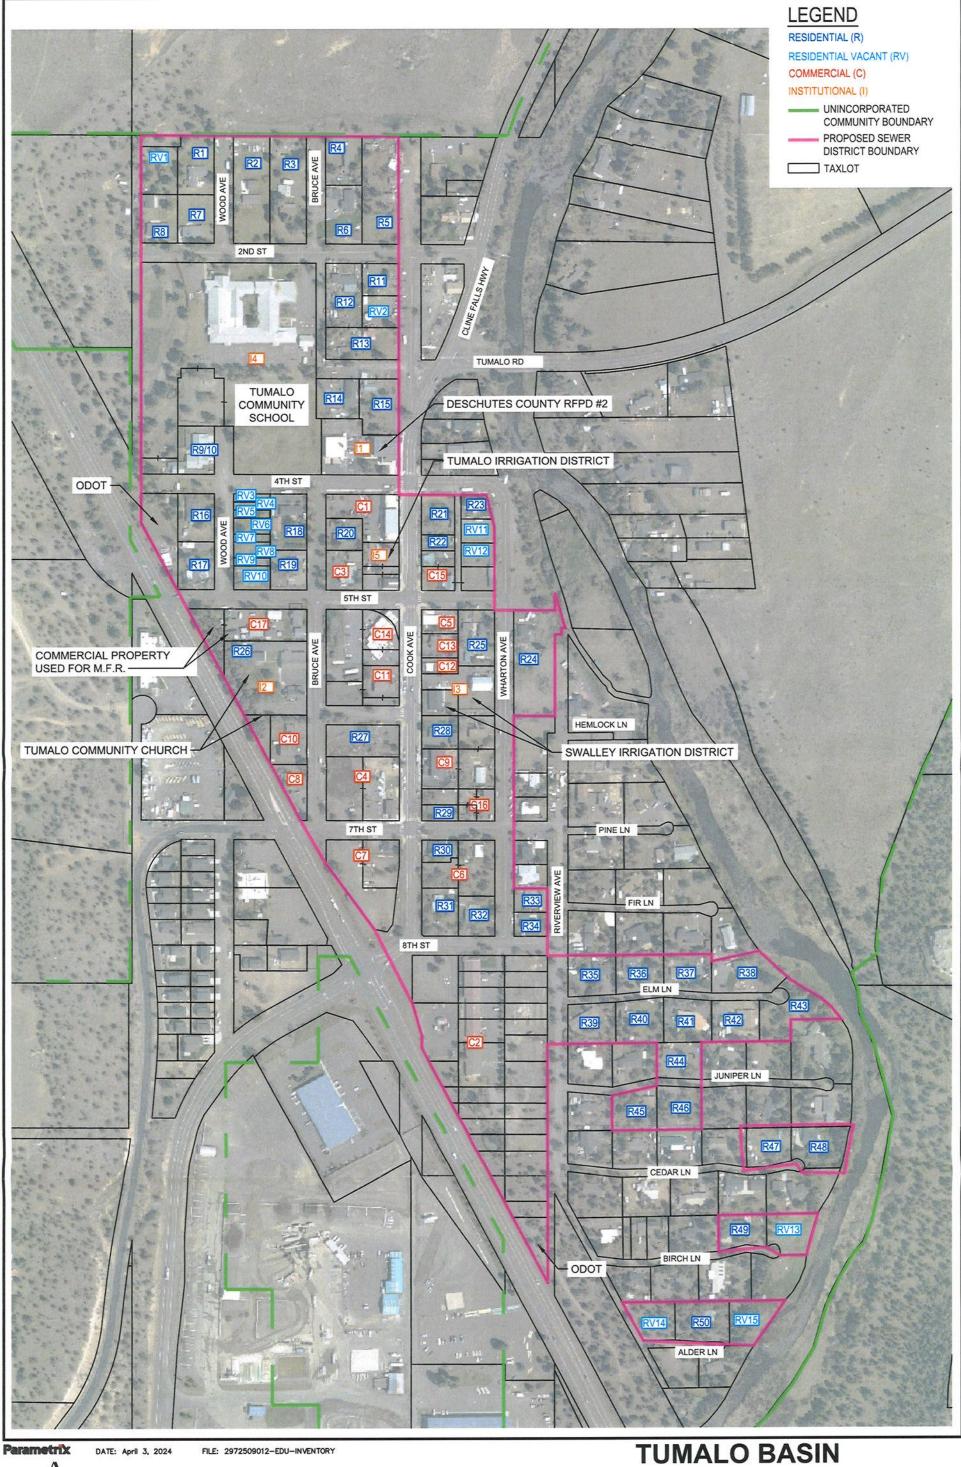

The proposed Tumalo Basin Sewer District will be organized under ORS 450.009 to ORS 450.245 for the purpose of providing sanitation facilities and services to inhabited property located within the Unincorporated Tumalo Community, Deschutes County, Oregon. The proposed territory to be included in the Tumalo Basin Sewer District boundaries is described in **Attachment A**, the Lot and Block Description, and as the "Phase A Service Area" on **Attachment B**, the Boundary Map.

This Formation Petition includes the petition form that was approved by Deschutes County, which has now been signed by the Chief Petitioners. This Formation Petition submission includes the lot and block description for the proposed Tumalo Basin Sewer District (Attachment A), the boundary map showing the Phase A Service Area proposed to be included in the Tumalo Basin Sewer District boundaries (Attachment B), the petition signature sheets (Attachment C), the economic feasibility statement (Attachment D) and the required SEL 704 form (Attachment E) and required \$100 deposit.

#### D. FORMATION PETITION REQUIREMENTS MET

This Formation Petition meets the requirements for formation petitions articulated under ORS 198.750, as outlined below:

- 1. Per ORS 198.750(1)(a), the Formation Petition states that the petition is filed pursuant to ORS 198.705 to 198.955.
- Per ORS 198.750(1)(b), the Formation Petition describes the affected county and includes a map defining the precise boundaries of the proposed Tumalo Basin Sewer District (See Attachment A, Lot and Block Description, and Attachment B, Boundary Map). At this time, the TBSC is proposing to form the Tumalo Basin Sewer District in the area designated as "Phase A Service Area" on the Boundary Map in Attachment B.
- 3. Per ORS 198.750(1)(c), the Formation Petition designates the principal Act for the sanitary district. This a district formation, not a change of organization as defined under ORS 198.705(4). As such, the only "affected district" is the proposed Tumalo Basin Sewer District, for which the principal act is found in ORS 450.009 to ORS 450.245.
- **4.** Per ORS 198.750(1)(d), the Formation Petition states that the nature of the proposal is formation of a district.
- 5. Per ORS 198.750(1)(e), the Formation Petition states that the territory subject to the petition is inhabited.
- 6. Per ORS 198.750(1)(f), the Formation Petition states the number of board members (five), given that the petition is for formation and district board members will be elected. The TBSC anticipates electing a board either through a formation election process initiated by petition pursuant to ORS 198.815 or through an election pursuant to ORS 198.825. The TBSC understands that elections pursuant to either of these processes will be governed by ORS Chapter 255.
- 7. Per ORS 198.750(1)(g), the Formation Petition states that a tax rate limit does not need to be included in the petition since no tax revenues are necessary to support the services and functions described in the economic feasibility statement (Attachment D) for the proposed Tumalo Basin Sewer District.