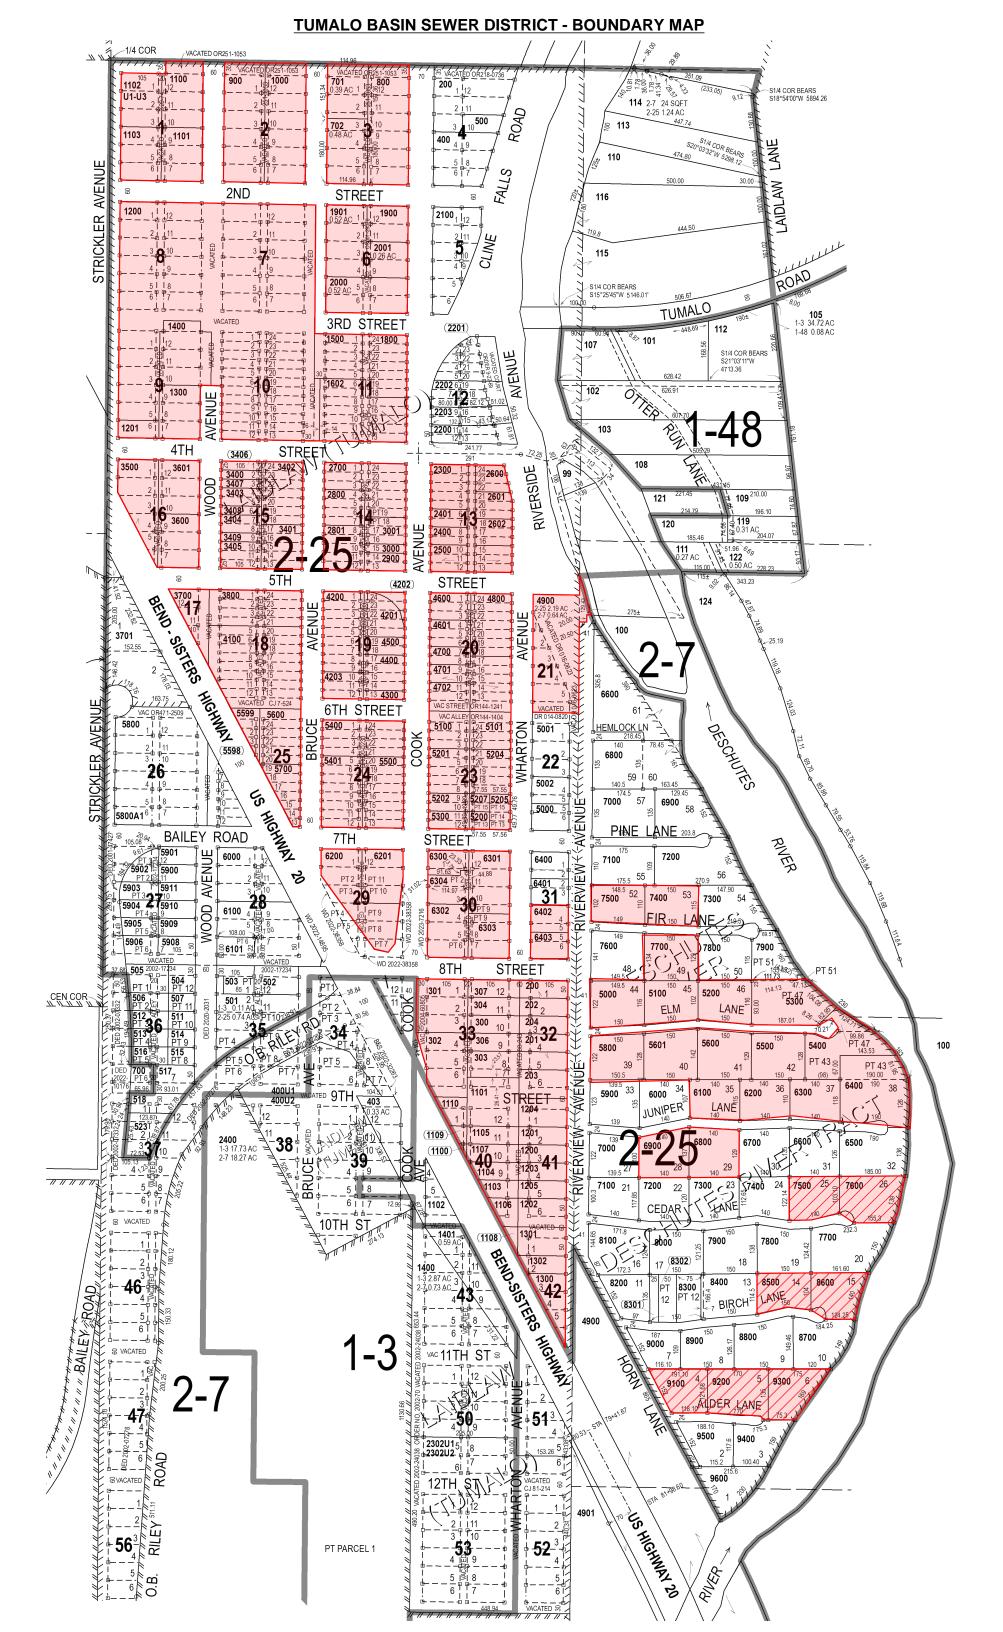

The proposed Tumalo Basin Sewer District will be organized under ORS 450.009 to ORS 450.245 for the purpose of providing sanitation facilities and services to inhabited property located within the Unincorporated Tumalo Community, Deschutes County, Oregon. The proposed territory to be included in the Tumalo Basin Sewer District boundaries is described in **Attachment A**, the Lot and Block Description, and as the "Phase A Service Area" on **Attachment B**, the Boundary Map.

This Formation Petition includes the petition form that was approved by Deschutes County, which has now been signed by the Chief Petitioners. This Formation Petition submission includes the lot and block description for the proposed Tumalo Basin Sewer District (Attachment A), the boundary map showing the Phase A Service Area proposed to be included in the Tumalo Basin Sewer District boundaries (Attachment B), the petition signature sheets (Attachment C), the economic feasibility statement (Attachment D) and the required SEL 704 form (Attachment E) and required \$100 deposit.

#### D. FORMATION PETITION REQUIREMENTS MET

This Formation Petition meets the requirements for formation petitions articulated under ORS 198.750, as outlined below:

- 1. Per ORS 198.750(1)(a), the Formation Petition states that the petition is filed pursuant to ORS 198.705 to 198.955.
- Per ORS 198.750(1)(b), the Formation Petition describes the affected county and includes a map defining the precise boundaries of the proposed Tumalo Basin Sewer District (See Attachment A, Lot and Block Description, and Attachment B, Boundary Map). At this time, the TBSC is proposing to form the Tumalo Basin Sewer District in the area designated as "Phase A Service Area" on the Boundary Map in Attachment B.
- 3. Per ORS 198.750(1)(c), the Formation Petition designates the principal Act for the sanitary district. This a district formation, not a change of organization as defined under ORS 198.705(4). As such, the only "affected district" is the proposed Tumalo Basin Sewer District, for which the principal act is found in ORS 450.009 to ORS 450.245.
- **4.** Per ORS 198.750(1)(d), the Formation Petition states that the nature of the proposal is formation of a district.
- 5. Per ORS 198.750(1)(e), the Formation Petition states that the territory subject to the petition is inhabited.
- 6. Per ORS 198.750(1)(f), the Formation Petition states the number of board members (five), given that the petition is for formation and district board members will be elected. The TBSC anticipates electing a board either through a formation election process initiated by petition pursuant to ORS 198.815 or through an election pursuant to ORS 198.825. The TBSC understands that elections pursuant to either of these processes will be governed by ORS Chapter 255.
- 7. Per ORS 198.750(1)(g), the Formation Petition states that a tax rate limit does not need to be included in the petition since no tax revenues are necessary to support the services and functions described in the economic feasibility statement (Attachment D) for the proposed Tumalo Basin Sewer District.