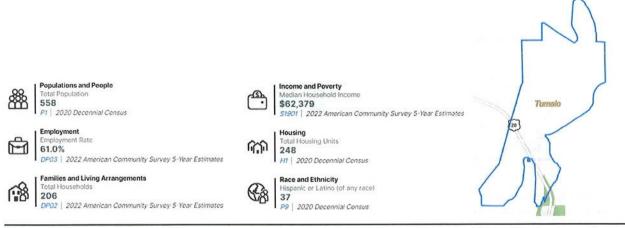

#### A. OVERVIEW

The unincorporated community of Tumalo, Oregon, does not currently have a municipal wastewater facility, leaving businesses and some residents dependent upon onsite wastewater systems (septic tanks with drainfields). Aged and failing septic systems is resulting in onsite system failures, exorbitant repair/replacement costs, and business closures. These conditions create economic and practical hardships for new and existing businesses and residents.

The proposed Tumalo Basin Sewer District will be organized under ORS 450.009 to ORS 450.245 for the purpose of providing sanitation facilities and services to inhabited property located within the Unincorporated Tumalo Community, Deschutes County, Oregon. The proposed territory to be included in the Tumalo Basin Sewer District boundaries is described in **Attachment A**, the Lot and Block Description, and as the "Phase A Service Area" on **Attachment B**, the Boundary Map.