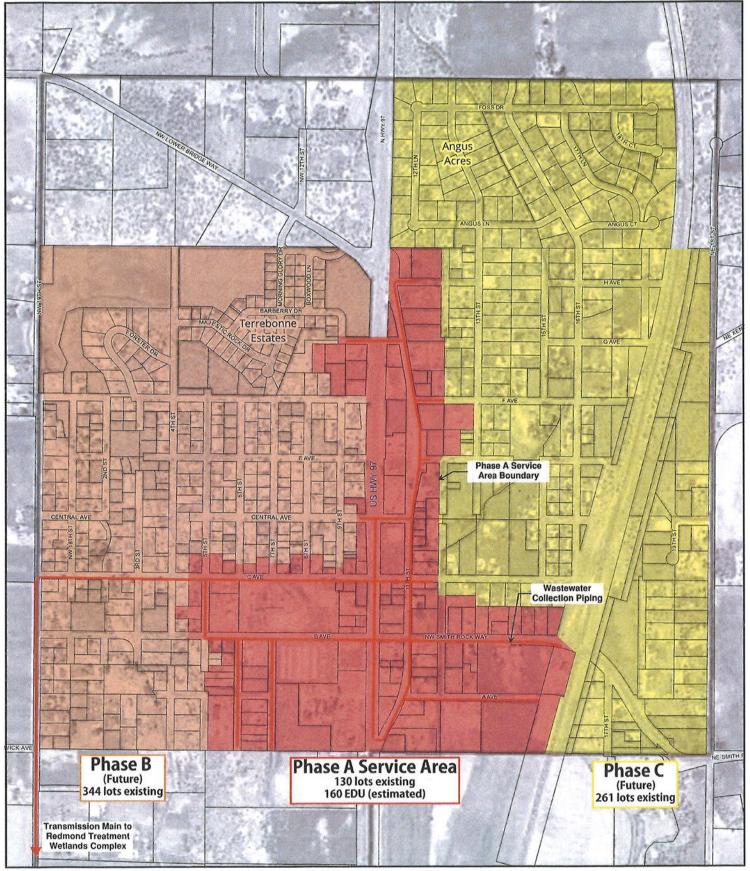

## **Terrebonne Sanitary District** SERVICE AREA BOUNDARY (PHASE A)

Cherry Allery Lift