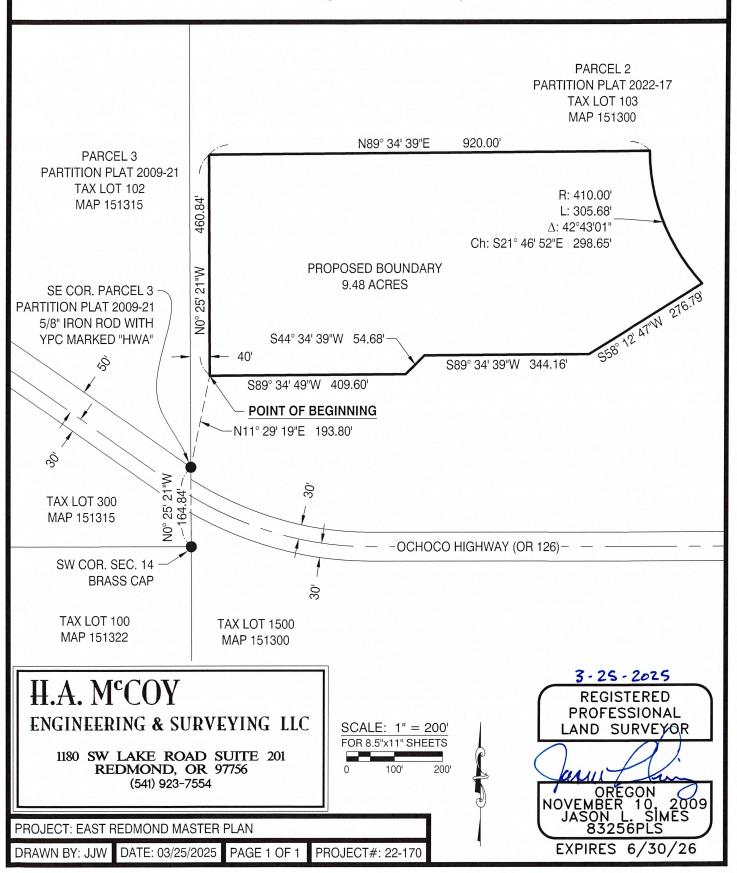

## Exhibit A

A portion of Parcel 2 of Partition Plat 2022-17, located in the Southwest One-Quarter of the Southwest One-Quarter of Section 14, Township 15 South, Range 13 East, Willamette Meridian, City of Redmond, Deschutes County, Oregon, being more particularly described as follows:

Commencing at a brass cap at the Southwest corner of said Section 14; Thence along the West line of said Section 14 North 0°25'21" West 164.84 feet to a 5/8" iron rod with a yellow plastic cap marked "HWA" at the Southeast corner of Parcel 3 of Partition Plat 2009-21 and the West line of said Parcel 2 of Partition Plat 2022-17; Thence North 11°29'19" East 193.80 feet to the **TRUE POINT OF BEGINNING**; Thence parallel with and 40 feet Easterly of said West line of Section 14 North 0°25'21" West 460.84 feet; Thence North 89°34'39" East 920.00 feet; Thence on a nontangential curve to the left with a radius of 410.00 feet, a length of 305.68 feet, a central angle of 42°43'01", and a chord that bears South 21°46'52" East 298.65 feet; Thence South 58°12'47" West 276.79 feet; Thence South 89°34'39" West 344.16 feet; Thence South 44°34'39" West 54.68 feet; Thence South 89°34'49" West 409.60 feet to the **TRUE POINT OF BEGINNING**.

The Basis of Bearings is North 0°25'21" West along the West line of Section 14.

The above described land contains 9.48 acres, more or less.

3-25-2025

REGISTERED PROFESSIONAL LAND SURVEYOR

OREGON ON NOVEMBER 10, 2009
JASON L. SIMES

## Exhibit A1

A PORTION OF PARCEL 2, PARTITION PLAT 2022-17,
LOCATED IN THE SOUTHWEST ONE-QUARTER OF THE SOUTHWEST ONE-QUARTER OF
SECTION 14, TOWNSHIP 15 SOUTH, RANGE 13 EAST, WILLAMETTE MERIDIAN,
CITY OF REDMOND, DESCHUTES COUNTY, OREGON.