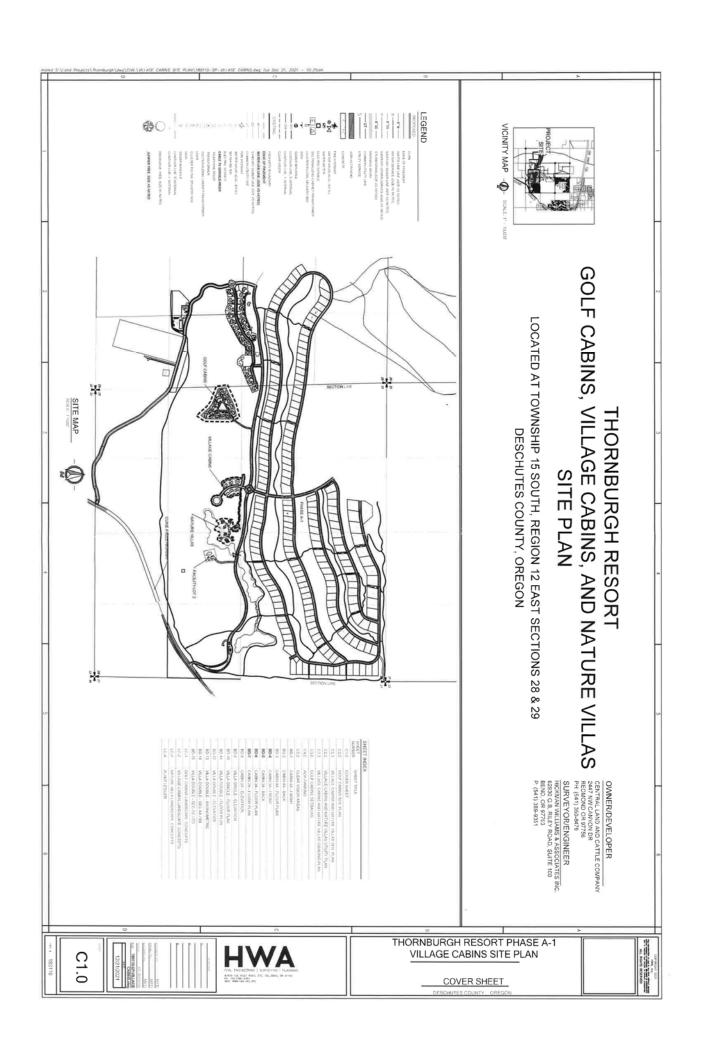

# **PROJECT DESCRIPTION**

**FILE NUMBER:** 247-21-001111-SP

**OWNER/APPLICANT:** Central Land & Cattle Co., LLC – Kameron DeLashmutt

PROPOSAL: Site Plan review for 70 Overnight Lodging Units (OLUs) in the

Thornburgh Destination Resort.

**PROPOSAL LOCATION:** 67205 CLINE FALLS RD, REDMOND, OR 97756 / 67555 CLINE FALLS RD,

REDMOND, OR 97756 / 67545 CLINE FALLS RD, REDMOND, OR 97756 Map and Taxlots: 1512000007700 / 1512000007800 / 1512000007900