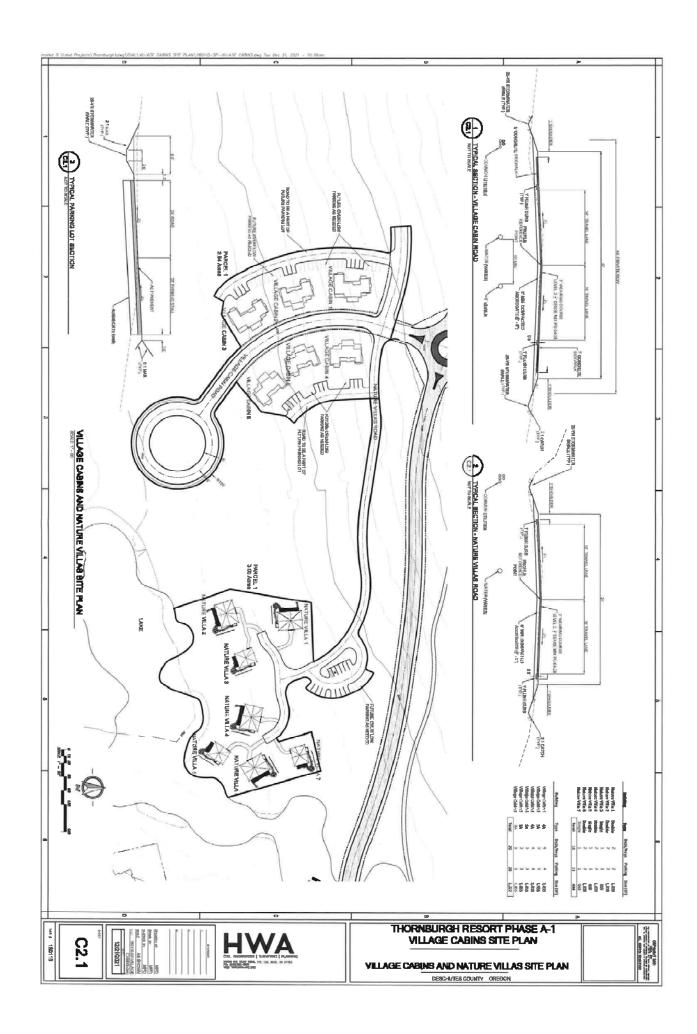

# **PROJECT DESCRIPTION**

**FILE NUMBER:** 247-21-001111-SP

**OWNER/APPLICANT:** Central Land & Cattle Co., LLC – Kameron DeLashmutt

PROPOSAL: Site Plan review for 70 Overnight Lodging Units (OLUs) in the

Thornburgh Destination Resort.

**PROPOSAL LOCATION:** 67205 CLINE FALLS RD, REDMOND, OR 97756 / 67555 CLINE FALLS RD,

REDMOND, OR 97756 / 67545 CLINE FALLS RD, REDMOND, OR 97756 Map and Taxlots: 1512000007700 / 1512000007800 / 1512000007900