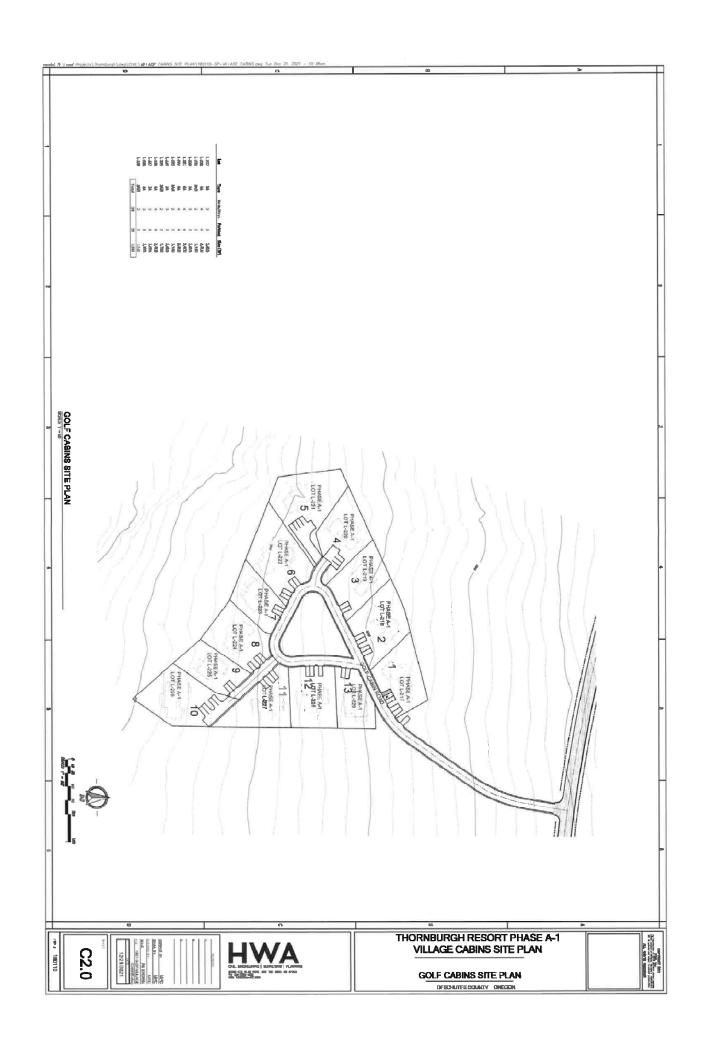

# **PROJECT DESCRIPTION**

**FILE NUMBER:** 247-21-001111-SP

**OWNER/APPLICANT:** Central Land & Cattle Co., LLC – Kameron DeLashmutt

PROPOSAL: Site Plan review for 70 Overnight Lodging Units (OLUs) in the

Thornburgh Destination Resort.

**PROPOSAL LOCATION:** 67205 CLINE FALLS RD, REDMOND, OR 97756 / 67555 CLINE FALLS RD,

REDMOND, OR 97756 / 67545 CLINE FALLS RD, REDMOND, OR 97756 Map and Taxlots: 1512000007700 / 1512000007800 / 1512000007900