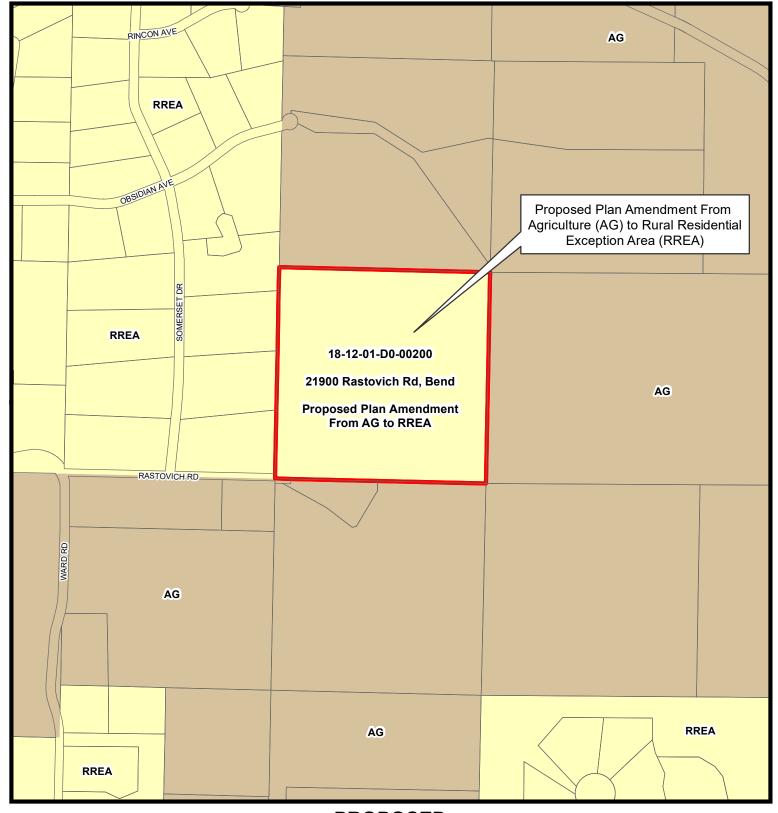

## PROPOSED COMPREHENSIVE PLAN MAP

Plan Amendment From Agricultural (AG) to Rural Residential Exception Area (RREA)

Exhibit "B" to Ordinance 2023-018

## Legend

Proposed Zone Change Boundary

## **Comprehensive Plan Designation**

AG - Agriculture

RREA - Rural Residential Exception Area

| BOARD OF COUNTY COMMISSIONERS<br>OF DESCHUTES COUNTY, OREGON |
|--------------------------------------------------------------|
| Tony DeBone, Chair                                           |
| Patti Adair, Vice Chair                                      |
| Phil Chang, Commissioner                                     |
| ATTEST: Recording Secretary                                  |
| Dated this day of, 2023<br>Effective Date:, 2023             |