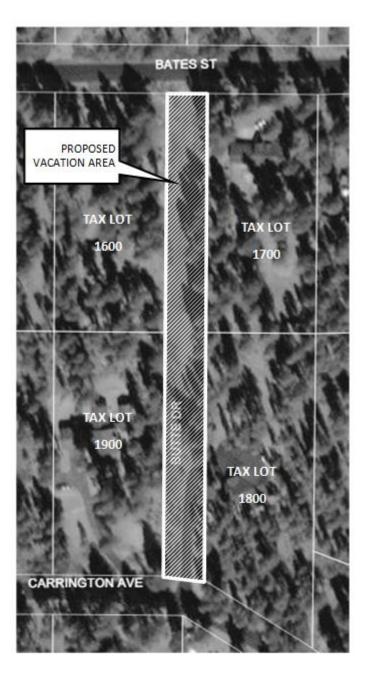

There are fire exits for River Forest Acres on the west end of Bates Street and off Forest Lane south both using secondary roads to access State Rec Road to the south or South Century Drive (42) to the north. Forest Lane also leads north to South Century Drive and can provide additional access north through River Meadows Subdivision. Developing Butte Drive to add to this exit grid provides no advantage to these routes. (Map attached)