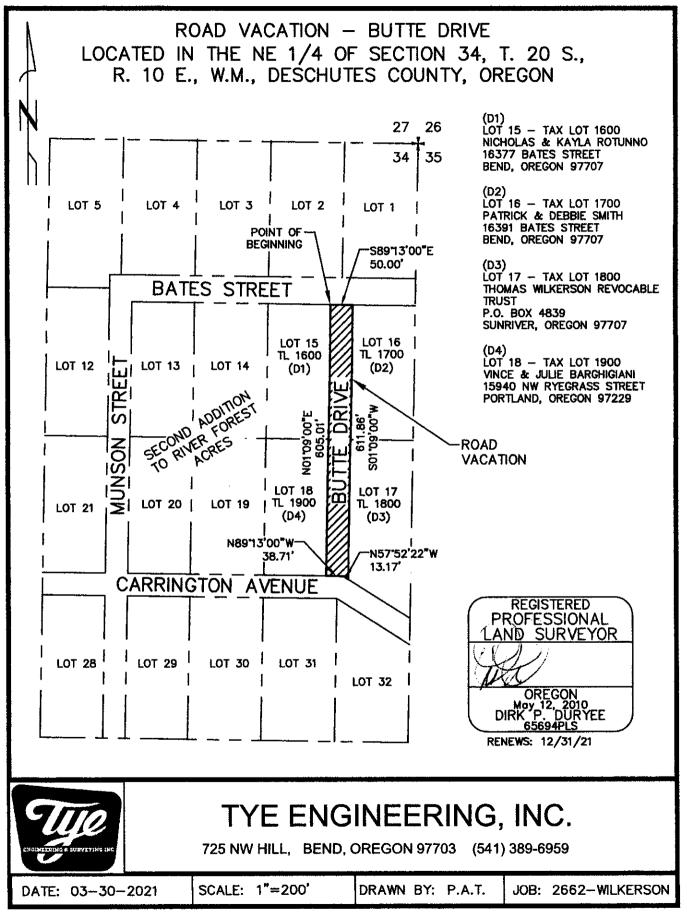

### **EXHIBIT "A"**

ROAD VACATION

#### **BUTTE DRIVE**

#### LEGAL DESCRIPTION

All of Butte Drive as dedicated in the plat of Second Addition to River Forest Acres, said plat filed with the Deschutes County Clerk's Office June 14, 1966, said plat further filed with the Deschutes County Surveyor's Office June 14, 1966 as file no. CS09339, being further described as follows:

BEGINNING at the Northeast corner of Lot 15, Second Addition to River Forest Acres, thence along the southerly right of way line of Bates Street, South 89°13'00" East 50.00 feet to the Northwest corner of Lot 16; thence along the easterly right of way line of Butte Drive and the west line of Lots 16 and Lot 17, South 01°09'00" West 611.86 feet, more or less to the Southwest corner of Lot 17 and a point on the northerly right of way line of Carrington Avenue; thence along the northerly right of way line of Carrington Avenue North 57°52'22" West 13.17 feet, more or less; thence continuing along said northerly right of way line North 89°13'00" West 38.71 feet, more or less to the Southeast corner of Lot 18 and a point on the westerly right of way line of Butte Drive; thence along said westerly right of way line and the east line of Lots 15 and 18, North 01°09'00" East 605.01 feet, more or less to the Northeast corner of Lot 15 and the POINT OF BEGINNING.

PROFESSIONAL LAND SURVEYOR

> OREGON May 12, 2010 DIRK P. DURYEE

65694PLS RENEWS: 12/31/71