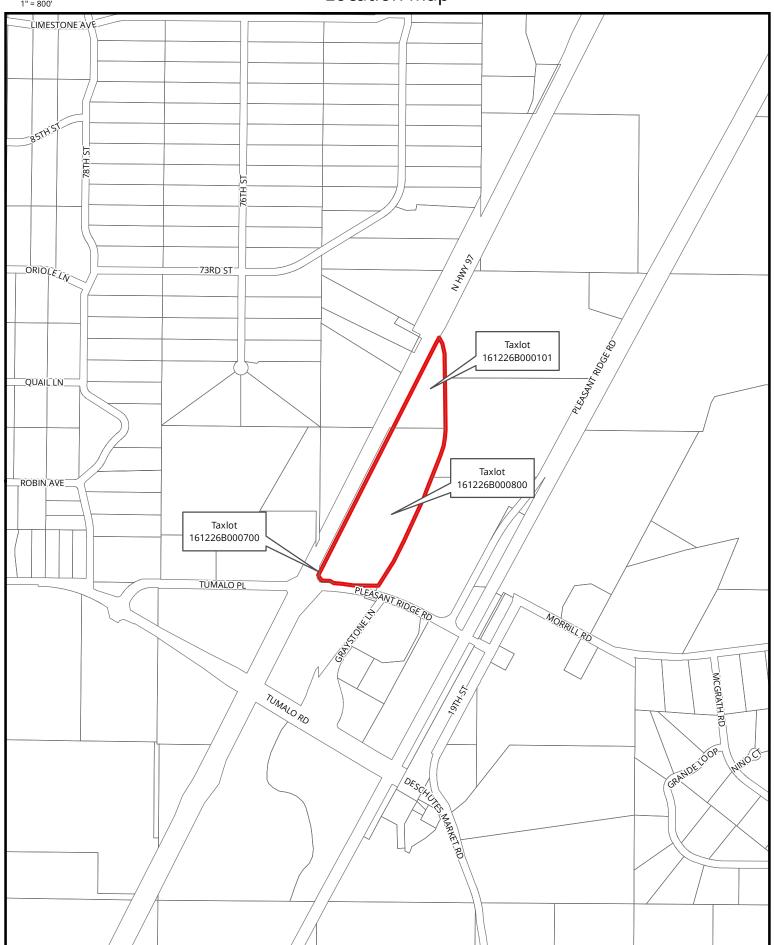

# **PROJECT DESCRIPTION**

**FILE NUMBERS:** 247-22-000573-ZC / 247-22-000574-PA

**SUBJECT PROPERTIES/** 

OWNER: Mailing Name: LAST RANCH LLC

Map and Taxlot(s): 161226B000101 / 161226B000700 / 161226B000800

Account(s): 180410 / 132961 / 132960

Situs Address(es): No Situs Address / 64994 Deschutes Market Road, Bend, OR 97701 / 64975 Deschutes Pleasant Road, Bend, OR 97701

APPLICANT: Mark Rubbert, Last Ranch, LLC

# **Location Map**

| owner                                          | agent                               | inCareOf                 | address                                             | cityStZip                              | type cdd id                                              |
|------------------------------------------------|-------------------------------------|--------------------------|-----------------------------------------------------|----------------------------------------|----------------------------------------------------------|
| 911                                            |                                     |                          | 20355 POE SHOLES DR., STE. 300                      | Bend, OR 97701                         | NOPH 22-573-ZC / 22-274-PA                               |
| BEND FIRE DEPT.                                | JASON BOLEN                         |                          | ELECTRONIC                                          | Bend, OR 97702                         | NOPH 22-573-ZC / 22-274-PA                               |
| BEND / LA PINE SCHOOL DIST.                    |                                     |                          | 520 NW WALL ST.                                     | Bend, OR 97701                         | NOPH 22-573-ZC / 22-274-PA                               |
| BEND METRO PARKS & REC.                        | Kelsey Schwartz                     |                          | ELECTRONIC                                          |                                        | NOPH 22-573-ZC / 22-274-PA                               |
| BNSF RAILWAY - ASSISTANT DIR., PUBLIC PROJECTS |                                     |                          | 740 CARNEGIE DRIVE                                  | San Bernadino, CA 92408                | NOPH 22-573-ZC / 22-274-PA                               |
| CASCADE NATURAL GAS CO.                        |                                     |                          | 64500 O.B. RILEY RD., SUITE 2                       | Bend, OR 97703                         | NOPH 22-573-ZC / 22-274-PA                               |
| CENTRAL ELECTRIC CO-OP                         |                                     |                          | P.O. BOX 846                                        | Redmond, OR 97756                      | NOPH 22-573-ZC / 22-274-PA                               |
| CENTURYLINK                                    |                                     |                          | 135 SE 5TH ST.                                      | Bend, OR 97702                         | NOPH 22-573-ZC / 22-274-PA                               |
| CENTRAL OREGON IRRIGATION DIST.                | KELLY O'ROURKE / CRAIG HORRELL      |                          | ELECTRONIC                                          |                                        | NOPH 22-573-ZC / 22-274-PA                               |
| DESCHUTES CO. ASSESSOR                         |                                     |                          | ELECTRONIC                                          |                                        | NOPH 22-573-ZC / 22-274-PA                               |
| DESCHUTES CO. BUILDING SAFETY                  |                                     |                          | ELECTRONIC                                          |                                        | NOPH 22-573-ZC / 22-274-PA                               |
| DESCHUTES CO. ENVIRONMENTAL SOILS DIV.         |                                     |                          | ELECTRONIC                                          |                                        | NOPH 22-573-ZC / 22-274-PA                               |
| DESCHUTES CO. ROAD DEPT.                       | CODY SMITH                          |                          | ELECTRONIC                                          |                                        | NOPH 22-573-ZC / 22-274-PA                               |
| DESCHUTES CO. SHERIFF                          | SHANE NELSON                        |                          | 63333 HWY 20 WEST                                   | Bend, OR 97701                         | NOPH 22-573-ZC / 22-274-PA                               |
| DESCHUTES CO. SR. TRANS. PLANNER               | PETER RUSSELL                       |                          | ELECTRONIC                                          |                                        | NOPH 22-573-ZC / 22-274-PA                               |
| DESCHUTES CO. SURVEYOR                         | KEVIN SAMUEL / JOHN MC COY          |                          | ELECTRONIC                                          |                                        | NOPH 22-573-ZC / 22-274-PA                               |
| DEPT. ENV. QUALITY (DEQ)                       | LARRY BROWN / Scott Rochette        |                          | ELECTRONIC                                          |                                        | NOPH 22-573-ZC / 22-274-PA                               |
| DEPT. OF LAND CONSERV. & DEVEL.                |                                     |                          | 1011 SW EMKAY DR., SUITE 108                        | Bend, OR 97702                         | NOPH 22-573-ZC / 22-274-PA                               |
| DEPT. OF LAND CONSERV. & DEVEL.                |                                     |                          | 635 CAPITOL ST. NE, #150                            | Salem, OR 97301-2540                   | NOPH 22-573-ZC / 22-274-PA                               |
| DEPT. OF STATE LANDS (DSL-OWNED PROPERTY)      | Shawn Zumwalt                       |                          | ELECTRONIC                                          |                                        | NOPH 22-573-ZC / 22-274-PA                               |
| DEPUTY STATE FIRE MARSHAL                      | CALEB BARNES                        |                          | 1345 NW WALL ST., SUITE 202                         | Bend, OR 97701                         | NOPH 22-573-ZC / 22-274-PA                               |
| MIDSTATE ELECTRIC                              |                                     |                          | P.O. BOX 127                                        | La Pine, OR 97739                      | NOPH 22-573-ZC / 22-274-PA                               |
| OR DEPT. OF AG LAND USE PLANING COORD.         | JIM JOHNSON                         |                          | 635 CAPITOL ST NE                                   | SALEM, OR 97301                        | NOPH 22-573-ZC / 22-274-PA                               |
| OREGON DEPT. OF WATER RESOURCES                | Kyle Gorman                         |                          | ELECTRONIC                                          |                                        | NOPH 22-573-ZC / 22-274-PA                               |
| OREGON DEPT OF FISH & WILDLIFE                 | ANDREW WALCH                        |                          | ELECTRONIC                                          |                                        | NOPH 22-573-ZC / 22-274-PA                               |
| OREGON PARKS & REC, REG. 4                     | TINSLEY Bridget                     |                          | ELECTRONIC                                          |                                        | NOPH 22-573-ZC / 22-274-PA                               |
| PACIFIC POWER & LIGHT                          |                                     |                          | 328 N.E. WEBSTER ST.                                | BEND, OR 97701                         | NOPH 22-573-ZC / 22-274-PA                               |
| PROPERTY ADDRESS COORDINATOR                   |                                     |                          | ELECTRONIC                                          |                                        | NOPH 22-573-ZC / 22-274-PA                               |
| REDMOND FIRE & RESCUE                          | Tom Mooney / Wade Gibson            |                          | ELECTRONIC                                          |                                        | NOPH 22-573-ZC / 22-274-PA                               |
| WATERMASTER - DISTRICT 11                      | Sam VanLingham                      |                          | ELECTRONIC                                          |                                        | NOPH 22-573-ZC / 22-274-PA                               |
| Mark Rubbert, Last Ranch, LLC                  |                                     |                          | 915 SW Rimrock Way #201-166                         | Redmond, OR 97756                      | NOPH 22-573-ZC / 22-274-PA                               |
| Patricia A. Kliewer, MPA                       |                                     |                          | 60465 Sunridge Drive                                | Bend, OR 97702                         | NOPH 22-573-ZC / 22-274-PA                               |
| Gary Kitzrom                                   | G-Sea Growing Soils Env. Associates |                          | PO Box 225                                          | Winchester, OR 97495                   | NOPH 22-573-ZC / 22-274-PA                               |
| Central Oregon LandWatch                       | Carol Macbeth                       |                          | 2843 NW Lolo Drive                                  | Bend, OR 97703                         | NOPH 22-573-ZC / 22-274-PA                               |
| Harry & Bev Fagen                              |                                     |                          | 53 NW Tumalo Ave                                    | Bend, OR 97703                         | NOPH 22-573-ZC / 22-274-PA                               |
| WILLAMETTE GRAYSTONE INC                       |                                     | ATTN TAX DEPARTMENT      | 5 CONCOURSE PKY #1900                               | ATLANTA, GA 30328                      | NOPH 22-573-ZC / 22-274-PA                               |
| ACETI,ANTHONY J                                |                                     |                          | 21235 TUMALO PL                                     | BEND, OR 97703                         | NOPH 22-573-ZC / 22-274-PA                               |
| DESCHUTES COUNTY                               |                                     | C/O PROPERTY MANAGEMENT  | PO BOX 6005                                         | BEND, OR 97708-6005                    | NOPH 22-573-ZC / 22-274-PA                               |
| MCCAULEY, JOHN M                               |                                     |                          | 64970 DESCHUTES PLEASANT RIDGE RD                   | BEND, OR 97701                         | NOPH 22-573-ZC / 22-274-PA                               |
| LAST RANCH LLC                                 |                                     |                          | PO BOX 768                                          | ROUNDUP, MT 59072                      | NOPH 22-573-ZC / 22-274-PA                               |
| IRWIN, R BRADLEY & KATHLEEN K                  |                                     |                          | 740 NE 1ST                                          | BEND, OR 97701                         | NOPH 22-573-ZC / 22-274-PA                               |
| RAY,CAMERON                                    |                                     |                          | 65137 N HWY 97                                      | BEND, OR 97701                         | NOPH 22-573-ZC / 22-274-PA                               |
| LAST RANCH LLC                                 |                                     |                          | 915 SW RIMROCK WAY #201-166                         | REDMOND, OR 97756                      | NOPH 22-573-ZC / 22-274-PA                               |
| LAND SUPREMACY LLC                             |                                     | C/O MOLLY R ANDEREGG     | 65147 N HWY 97                                      | BEND, OR 97701<br>SALEM, OR 97302-1142 | NOPH 22-573-ZC / 22-274-PA                               |
| STATE OF OREGON HWY DIVISION                   |                                     |                          | 4040 FAIRVIEW INDUSTRIAL DR SE #MS 2                | BEND, OR 97302-1142                    | NOPH 22-573-ZC / 22-274-PA<br>NOPH 22-573-ZC / 22-274-PA |
| DESCHUTES COUNTY                               |                                     | C/O PROPERTY MANAGEMENT  | PO BOX 6005                                         | BEND, OR 97708                         | NOPH 22-573-ZC / 22-274-PA                               |
| JACK ROBINSON & SONS INC                       |                                     |                          | PO BOX 5006<br>4040 FAIRVIEW INDUSTRIAL DR SE #MS 2 | SALEM, OR 97302-1142                   | NOPH 22-573-ZC / 22-274-PA<br>NOPH 22-573-ZC / 22-274-PA |
| STATE OF OREGON HWY DIVISION STATE OF OR       |                                     |                          | 4040 PAIKVIEW INDUSTRIAL DR SE #WIS 2               | 5/ALLIVI, ON 3/302-1142                | NOPH 22-573-ZC / 22-274-PA<br>NOPH 22-573-ZC / 22-274-PA |
| DESCHUTES COUNTY                               |                                     | C/O PROPERTY MANAGEMENT  | PO BOX 6005                                         | BEND, OR 97708-6005                    | NOPH 22-573-ZC / 22-274-PA                               |
| SCHUEPBACH, SETH R                             |                                     | C/O PROPERTY WIANAGEWENT | 65140 76TH ST                                       | BEND, OR 97703                         | NOPH 22-573-ZC / 22-274-PA                               |
| BRENDA CHAPIN REVOCABLE TRUST                  | CHAPIN. BRENDA RAE TRUSTEE          |                          | 18160 COTTONWOOD RD ##115                           | BEND, OR 97707-9317                    | NOPH 22-573-ZC / 22-274-PA                               |
| SHERDA GIAN IN HEVOCADLE INGSI                 | on any one How the Thouse           |                          | 10100 00110144000 110 111113                        | ,                                      | =                                                        |