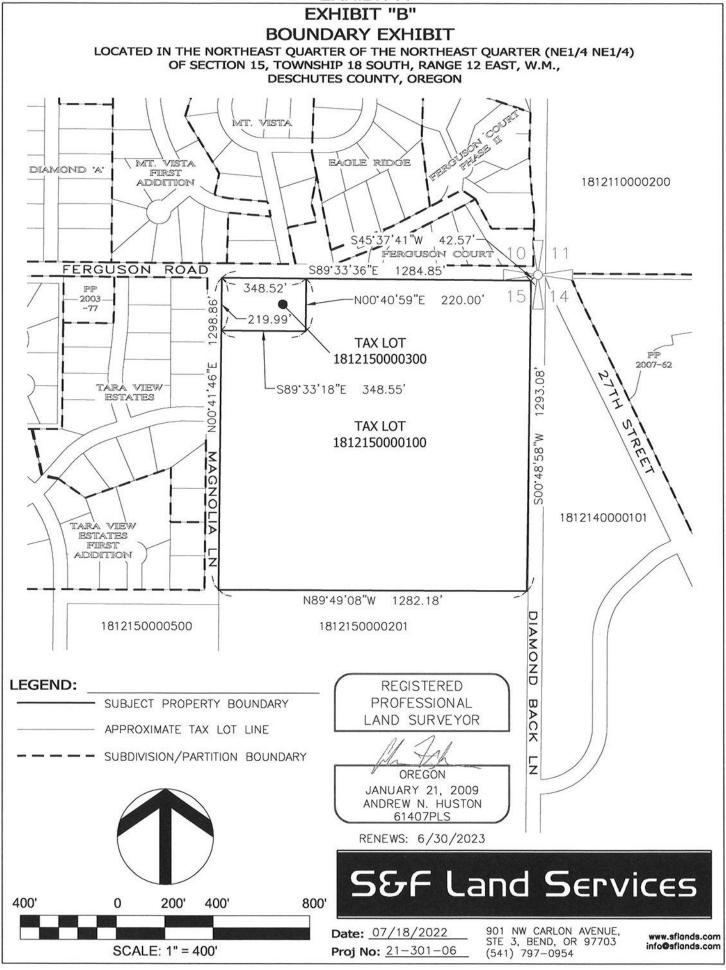

# PETITION TO ANNEX PROPERTY INTO Bead Rick and Recreation Wishict (Name of District)

To: The Board of County Commissioners, Deschutes County, Oregon

The undersigned, in support of this Petition, state as follows: 1. This Petition for Annexation is filed pursuant to ORS 198.850 to 198.859 on described herein into the factory and fact Deschutes County, Oregon. This Petition for Annexation affects only Deschutes County and is not in any incorporated city limits. 3. The Board of approved the petition pursuant to ORS 198.850 on HITTICE (name of district) is ORS 4. The principal act for find Perk and Recreation A perk and recreation district entered under DES desper 266 (Proper statutory reformace required, see ORS 198.010 for Rating of appropriate principal act) 5. The territory subject to this Petition for Annexation is primarily inhabited / uninhabited (circle one). This petition is signed by land owners and/or registered voters in the area proposed to be annexed as indicated opposite their respective signature, and all signatures were obtained on or after the day of, 20 The property street address(es) of land for annexation (if known) is/are 51105 Ferreuse Rd. Bend. OK 97702 and the total acreace . A description of the boundaries of the territory to be annexed is attached hereto as Exhibit "A" and depicted on the map attached as Exhibit "B". 7. This Petition has been signed by at least 15 percent of the electors, or 100 electors whichever number is lesser, registered in the area proposed to be annexed; or at least 15 owners or owners of 10 percent of the land, (whichever is greater) within the area proposed to be annexed. A security deposit form and payment is attached to this petition. Millennium Trust Co.LLC Custodian Chief Petitioner(s). Millennium Trust Co.,LLC 2001 Spring Road Ste. 700 Oak Brook, II. 60523 Address, City, State, ZIP DATED this 25 day of April DATED this \_\_\_ day of \_\_\_\_ Approved by the Board of (if applicable) Approved by City of Park Name of District City Signature Title: