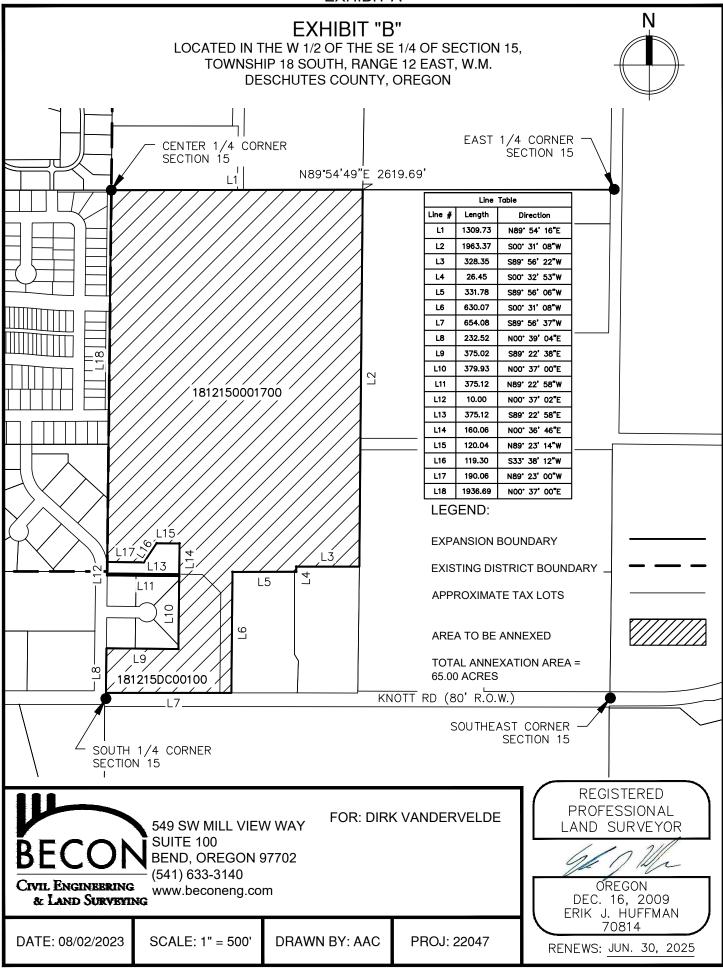

## To: The Board of County Commissioners, Deschutes County, Oregon

The undersigned, in support of this Petition, state as follows:

| 1.   | This Petition for Annexation is filed pursuant (date) and Petitioners request the Board co described herein into Bend Parks and R Deschutes County, Oregon.                                   | mmence proceedings to annex the territory                                                      |
|------|-----------------------------------------------------------------------------------------------------------------------------------------------------------------------------------------------|------------------------------------------------------------------------------------------------|
|      | This Petition for Annexation affects only Deschulimits.                                                                                                                                       | ites County and is not in any incorporated city                                                |
| 3.   | The Board of Bend Parks and Recr<br>approved the petition pursuant to ORS 198.850 or                                                                                                          | reation District (name of district)<br>on 9/6/2023 (insert date).                              |
| 4.   | The principal act for Bend Parks and Recre                                                                                                                                                    | ation District (name of district) is ORS                                                       |
|      | (Proper statutory reference required, see ORS 198.010 for listing of                                                                                                                          | f appropriate principal act)                                                                   |
| 5.   | The territory subject to this Petition for Annexa one). This petition is signed by and owners and annexed as indicated opposite their respective or after the <u>February 4th</u> day of, 202 | or registered voters in the area proposed to be signature, and all signatures were obtained on |
| 6.   | The property street address(es) of land for anno 60850 Raintree Drive and Tax Lot 1812 is 65.01 acres . A description of the attached hereto as <b>Exhibit "A"</b> and depicted or            | 15DC00100 and the total acreage boundaries of the territory to be annexed is                   |
| 7.   | This Petition has been signed by at least 15 penumber is lesser, registered in the area proposition owners of 10 percent of the land, (whicheve annexed.                                      | osed to be annexed; or at least 15 owners or                                                   |
| 8.   | A security deposit form and payment is attached                                                                                                                                               | to this petition. Thomas Cendrowsk-                                                            |
| Sig  |                                                                                                                                                                                               | Chief Petitioner(s).  I w 23rd Street Unit G                                                   |
| Sig  |                                                                                                                                                                                               | ess, City, State, ZIP                                                                          |
| DA   | ATED this 12 day of February, 2025                                                                                                                                                            | DATED this day of,20                                                                           |
| Ap   | pproved by the Board of .  3. Send Park + Rec. District                                                                                                                                       | (if applicable) Approved by City of                                                            |
|      | ame of District                                                                                                                                                                               |                                                                                                |
| DIS  | strict Signature                                                                                                                                                                              | City Signature                                                                                 |
| By:  | y: Michelle Healy (Print Name) tle: Executive Director                                                                                                                                        | By:                                                                                            |
| Titl | tle: Executive Director                                                                                                                                                                       | (Print Name) Title:                                                                            |