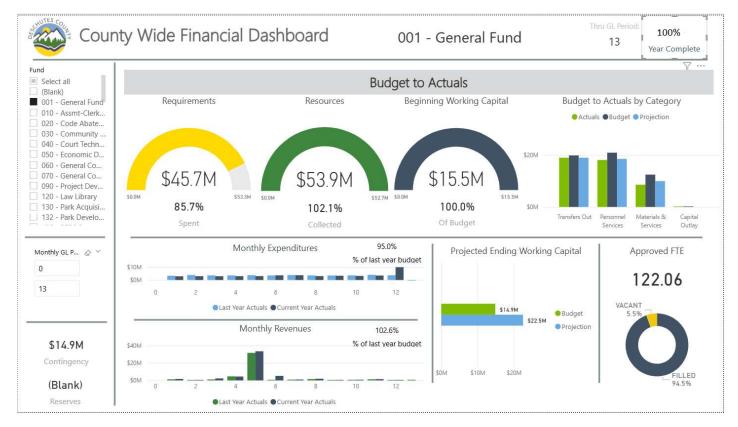

#### **Budget to Actuals Report**

**General Fund** 

- *Revenue* YTD in the General Fund is \$53.9M or 102.1% of budget. By comparison, last year revenue YTD was \$45.7M or 100% of budget.
- *Expenses* YTD are \$45.7M and 85.7% of budget. By comparison, last year expenses YTD were \$44.2M and 95% of budget.

• Beginning Fund Balance is \$15.5M or 106.4% of the budgeted \$14.6M beginning fund balance.

#### Budget to Actuals Report General Fund - Fund 001

FY25 YTD June 30, 2025 (unaudited)

|                                       | Fisca              | al Year 2024       |            |                      |                      | Fiscal Yea | ar 2025                |             |                 |
|---------------------------------------|--------------------|--------------------|------------|----------------------|----------------------|------------|------------------------|-------------|-----------------|
| RESOURCES                             | Budget             | Actuals            | %          | Budget               | Actuals              | %          | Projection             | %           | \$ Variance     |
| PVAB                                  | 10,200             | 10,800             | 106%       | 11,000               | 8,158                | 74%        | 11,000                 | 100%        | -               |
| Property Taxes - Current              | 37,400,000         | 38,160,244         | 102%       | 39,604,000           | 39,978,464           | 101%       | 39,978,464             | 101%        | 374,464         |
| Property Taxes - Prior                | 318,000            | 422,862            | 133%       | 328,000              | 459,989              | 140%       | 460,056                | 140%        | 132,056         |
| Other General Revenues                | 3,480,844          | 3,846,799          | 111%       | 4,059,656            | 4,345,436            | 107%       | 4,499,120              | 111%        | 439,464         |
| Assessor                              | 775,350            | 815,379            | 105%       | 849,000              | 632,734              | 75%        | 855,184                | 101%        | 6,184           |
| Clerk                                 | 1,259,595          | 1,269,890          | 101%       | 1,426,160            | 1,369,242            | 96%        | 1,538,922              | 108%        | 112,762         |
| District Attorney                     | 552,048            | 470,285            | 85%        | 427,077              | 593,675              | 139%       | 593,676                | 139%        | 166,599         |
| Tax Office                            | 136,000            | 147,228            | 108%       | 146,200              | 116,953              | 80%        | 146,200                | 100%        | -               |
| Veterans                              | 261,179            | 194,448            | 74%        | 305,086              | 171,594              | 56%        | 284,978                | 93%         | (20,108)        |
| Property Management                   | 215,000            | 215,000            | 100%       | 70,000               | 75,275               | 108%       | 75,275                 | 108%        | 5,275           |
| Non-Departmental                      | -                  | 7,630              |            | -                    | 636,279              |            | 636,279                |             | 636,279         |
| TOTAL RESOURCES                       | 44,408,216         | 45,560,565         | 103%       | 47,226,179           | 48,387,799           | 102%       | 49,079,155             | 104%        | 1,852,976       |
|                                       |                    |                    |            |                      |                      |            |                        |             |                 |
| REQUIREMENTS                          | Budget             | Actuals            | %          | Budget               | Actuals              | %          | Projection             | %           | \$ Variance     |
| DIAD                                  | 07 500             | 70 700             | 0.00%      | 00.400               | 00.400               | 0.0%       | 05.005                 | 00%         | 0.50            |
| PVAB                                  | 97,522             | 79,788             | 82%        | 96,193               | 89,183               | 93%        | 95,335                 | 99%         | 858             |
| Assessor                              | 6,189,597          | 5,587,737          | 90%        | 6,709,361            | 5,710,114            | 85%        | 6,027,121              | 90%         | 682,240         |
| Clerk                                 | 2,351,515          | 2,087,269          | 89%        | 2,719,443            | 2,372,747            | 87%        | 2,573,921              | 95%         | 145,522         |
| District Attorney<br>Medical Examiner | 11,636,672         | 11,237,086         | 97%<br>95% | 13,369,290           | 12,160,918           | 91%        | 12,734,423             | 95%<br>100% | 634,867         |
| Tax Office                            | 461,224            | 391,213            | 85%        | 466,854              | 348,975              | 75%<br>94% | 466,854                | 99%         | 0 475           |
| Veterans                              | 940,770            | 871,901<br>872,565 | 93%<br>93% | 1,065,042            | 1,005,774<br>958,077 | 94%<br>90% | 1,056,567<br>1,009,816 | 99%<br>95%  | 8,475<br>58,524 |
| Property Management                   | 934,283<br>539,558 | 510,327            | 95%<br>95% | 1,068,340<br>596,494 | 563,034              | 90%<br>94% | 591,415                | 95%<br>99%  | 50,524          |
|                                       | 2,269,666          | 2,212,743          | 97%        | 7,367,108            | 3,529,703            | 48%        | 3,983,013              | 55%<br>54%  | 3,384,095       |
| Non-Departmental                      |                    |                    |            |                      |                      |            |                        |             |                 |
| TOTAL REQUIREMENTS                    | 25,420,807         | 23,850,628         | 94%        | 33,458,125           | 26,738,525           | 80%        | 28,538,465             | 85%         | 4,919,660       |
| TRANSFERS                             | Budget             | Actuals            | %          | Budget               | Actuals              | %          | Projection             | %           | \$ Variance     |
| Transfers In                          | 103,790            | 103.790            | 100%       | 5,519,522            | 5,469,713            | 99%        | 5,510,943              | 100%        | (8,579)         |
| Transfers Out                         | (21,067,104)       | (20,305,527)       | 96%        | (19,887,132)         | (19,002,182)         | 96%        | (19,002,182)           | 96%         | 884,950         |
| TOTAL TRANSFERS                       | (20,963,314)       | (20,201,737)       | 96%        | (14,367,610)         | (13,532,469)         | 94%        | (13,491,239)           | 94%         | 876,371         |
|                                       | (20,903,314)       | (20,201,737)       | 90 /0      | (14,307,010)         | (13,332,409)         | 34 /0      | (13,491,239)           | 3470        | 070,371         |
| FUND BALANCE                          | Budget             | Actuals            | %          | Budget               | Actuals              | %          | Projection             | %           | \$ Variance     |
| Beginning Fund Balance                | 13,826,000         | 13,984,330         | 101%       | 15,492,530           | 15,492,530           | 100%       | 15,492,530             | 100%        | (0)             |
| Resources over Requirements           |                    |                    | 101/0      |                      |                      | 100 /0     |                        | 10070       |                 |
| Neoduloes over Nequilements           | 18,987,409         | 21,709,937         |            | 13,768,054           | 21,649,273           |            | 20,540,690             |             | 6,772,636       |
| Net Transfers - In (Out)              | (20,963,314)       | (20,201,737)       |            | (14,367,610)         | (13,532,469)         |            | (13,491,239)           |             | 876,371         |
|                                       |                    |                    |            |                      |                      |            |                        |             |                 |