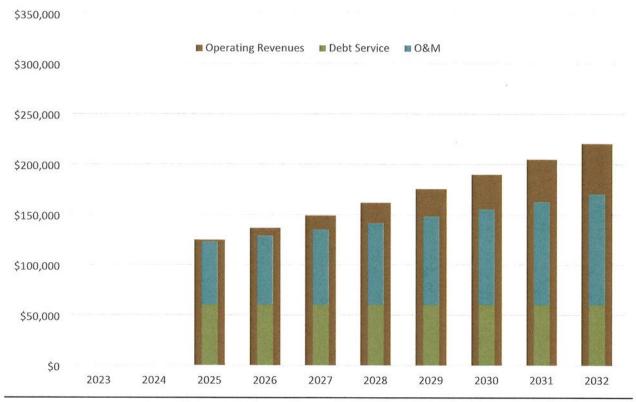

o the collection system. EDUs are anticipated to increase by approximately 10 EDUs in the commercial core area (Phase A) every year.

Sewer rates have been adjusted year-over-year for inflation assuming a 3 percent annual average cost inflation. Anticipated operating revenue is based on the monthly rates and number of EDUs connected to the sewer system. As a new wastewater system there are no existing revenue streams and customer participation in the system will start small and increase over time. Consequently, a relatively high level of grant funding will likely be necessary to establish this new system with rates and fees that are affordable to Terrebonne customers.

<sup>&</sup>lt;sup>1</sup> Interest rates depend on term, community size, and income per the DEQ website as of May 2022.



Figure 3-1. Annual Operating Budget, Scenario 1 (Grant Funding Assumed)



Figure 3-2. Annual Operating Budget, Scenario 2 (No Grant Funding Assumed)

Table 3-2. Annual Operating Budget, Scenario 1 (Grant Funding Assumed)

|                                               | (funding)            | (construction) | (startup)  |           |           |           |            |            |            |            |
|-----------------------------------------------|----------------------|----------------|------------|-----------|-----------|-----------|------------|------------|------------|------------|
| Year                                          | 2023                 | 2024           | 2025       | 2026      | 2027      | 2028      | 2029       | 2030       | 2031       | 203        |
|