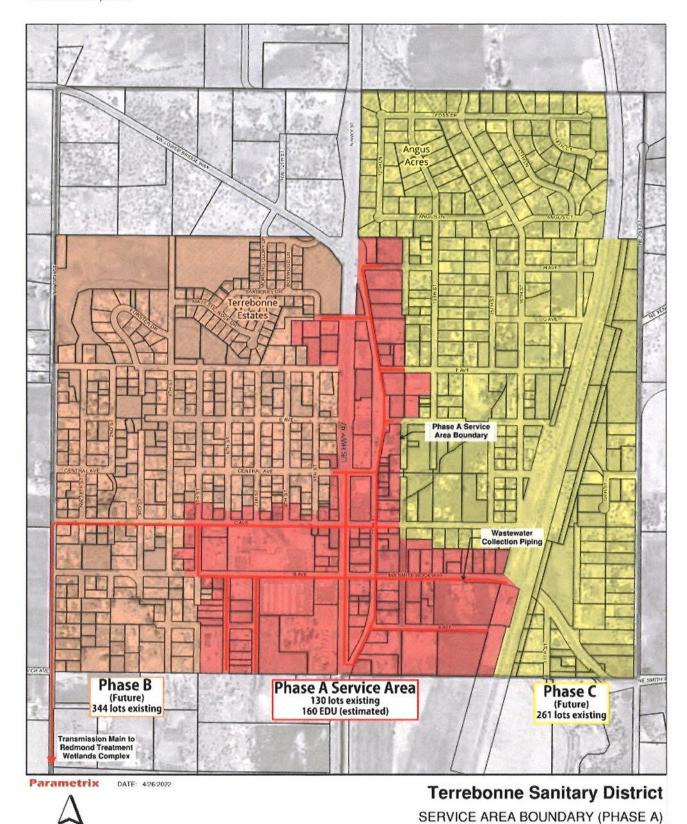

The proposed Terrebonne Sanitary District will be organized under ORS 450.009 to ORS 450.245 for the purpose of providing sanitation facilities and services to inhabited property located within the Terrebonne Rural Community, Deschutes County, Oregon. The proposed territory to be included in the Terrebonne Sanitary District boundaries is described in **Attachment A**, the Lot and Block Description, and as the "Phase A Service Area" on **Attachment B**, the Boundary Map.

This Formation Petition includes the petition form that was approved by the Deschutes County Clerk, which has now been signed by the Chief Petitioners. This Formation Petition submission includes the lot and block description for the proposed Terrebonne Sanitary District (Attachment A), the boundary map showing the Phase A Service Area proposed to be included in the Terrebonne Sanitary District boundaries (Attachment B), the petition signature sheets (Attachment C), the economic feasibility statement (Attachment D) and the required SEL 704 form (Attachment E) and required \$100 deposit.

#### **ATTACHMENT B**

Boundary Map of the territory proposed for inclusion in the sanitary district

Terrebonne Sanitary District