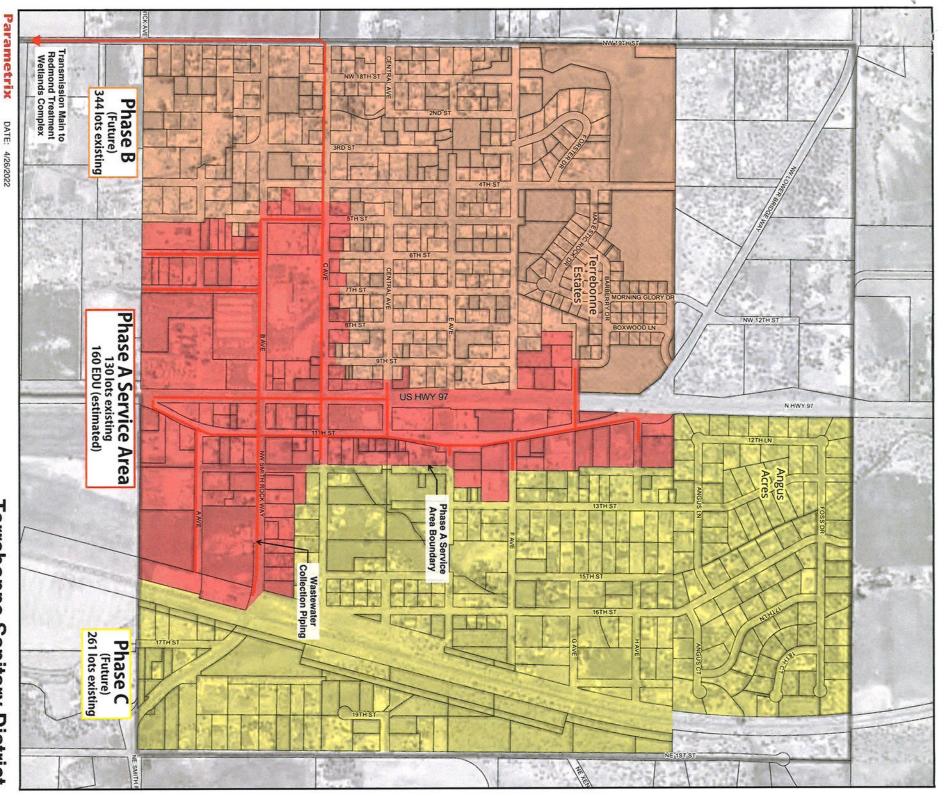

The proposed Terrebonne Sanitary District will be organized under ORS 450.009 to ORS 450.245 for the purpose of providing sanitation facilities and services to inhabited property located within the Terrebonne Rural Community, Deschutes County, Oregon. The proposed territory to be included in the Terrebonne Sanitary District boundaries is described in **Attachment A**, the Lot and Block Description, and as the "Phase A Service Area" on **Attachment B**, the Boundary Map.

This Formation Petition includes the petition form that was approved by the Deschutes County Clerk, which has now been signed by the Chief Petitioners. This Formation Petition submission includes the lot and block description for the proposed Terrebonne Sanitary District (Attachment A), the boundary map showing the Phase A Service Area proposed to be included in the Terrebonne Sanitary District boundaries (Attachment B), the petition signature sheets (Attachment C), the economic feasibility statement (Attachment D) and the required SEL 704 form (Attachment E) and required \$100 deposit.

#### **ATTACHMENT B**

Boundary Map of the territory proposed for inclusion in the sanitary district

Terrebonne Sanitary District