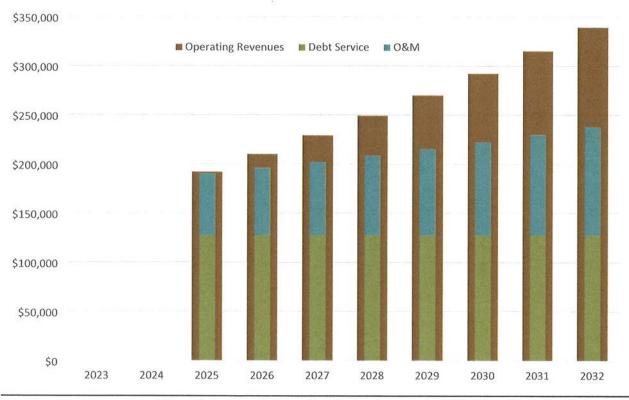

10 EDUs in the commercial core area (Phase A) every year.

Sewer rates have been adjusted year-over-year for inflation assuming a 3 percent annual average cost inflation. Anticipated operating revenue is based on the monthly rates and number of EDUs connected to the sewer system. As a new wastewater system there are no existing revenue streams and customer participation in the system will start small and increase over time. Consequently, a relatively high level of grant funding will likely be necessary to establish this new system with rates and fees that are affordable to Terrebonne customers.

<sup>&</sup>lt;sup>1</sup> Interest rates depend on term, community size, and income per the DEQ website as of May 2022.



Figure 3-1. Annual Operating Budget, Scenario 1 (Grant Funding Assumed)



Figure 3-2. Annual Operating Budget, Scenario 2 (No Grant Funding Assumed)

Table 3-2. Annual Operating Budget, Scenario 1 (Grant Funding Assumed)

|                                               | (funding)            | (construction) | (startup)  |           |           |           |            |            |            |            |
|-----------------------------------------------|----------------------|----------------|------------|-----------|-----------|-----------|------------|------------|------------|------------|
| Year                                          | 2023                 | 2024           | 2025       | 2026      | 2027      | 2028      | 2029       | 2030       | 2031       | 203        |
| Cost index (3% cost inflation annual average) |                      |