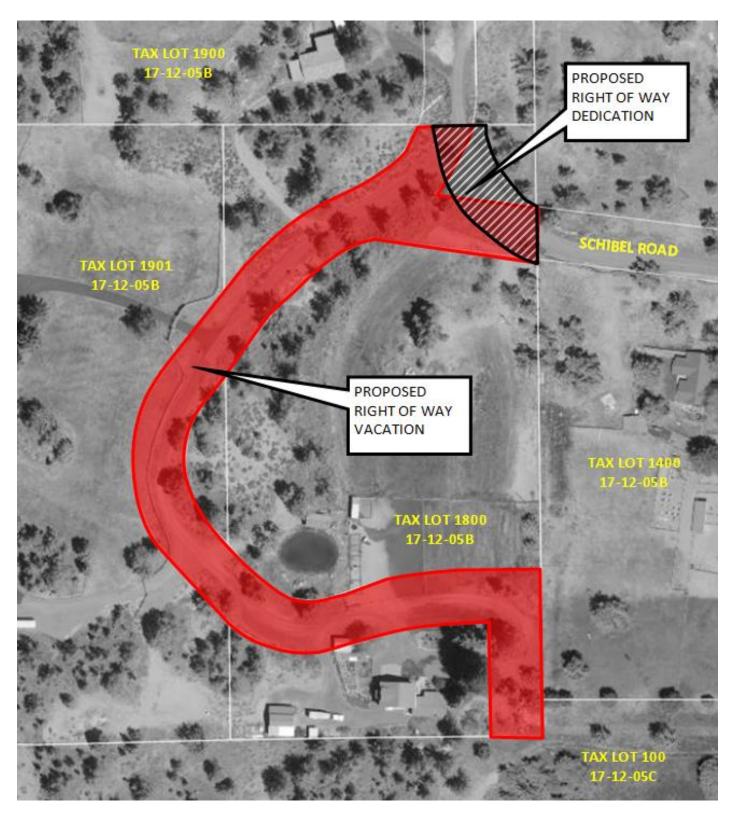

## BEFORE THE BOARD OF COUNTY COMMISSIONERS OF DESCHUTES COUNTY, OREGON

An Order Vacating a Portion of Schibel Road in Deschutes County, Oregon

ORDER NO. 2023-017

WHEREAS, proceedings for vacating the portion of the right of way for Schibel Road described in Exhibit "A" and depicted in Exhibit "B", attached hereto and by this reference incorporated herein, were initiated by the Board of County Commissioners pursuant to ORS 368.341 upon the owners of property abutting said portion of Schibel Road filing a petition, attached hereto as Exhibit "C" and by this reference incorporated herein; and

THE BOARD OF COUNTY COMMISSIONERS OF DESCHUTES COUNTY, OREGON, HEREBY ORDERS as follows:

- <u>Section 1.</u> That vacation of the property described in the attached Exhibit "A" and depicted in the attached Exhibit "B" is in the public interest.
- <u>Section 2.</u> That the property described in the attached Exhibit "A" and depicted in the attached Exhibit "B" is hereby vacated.
- <u>Section 3</u>. That the property vacated in Section 2 herein shall vest with the rightful owner or owners holding title according to law in accordance with ORS 368.366(1)(c).
- Section 4. That the Deschutes County Surveyor is directed to mark the plat as provided in ORS 271.230.