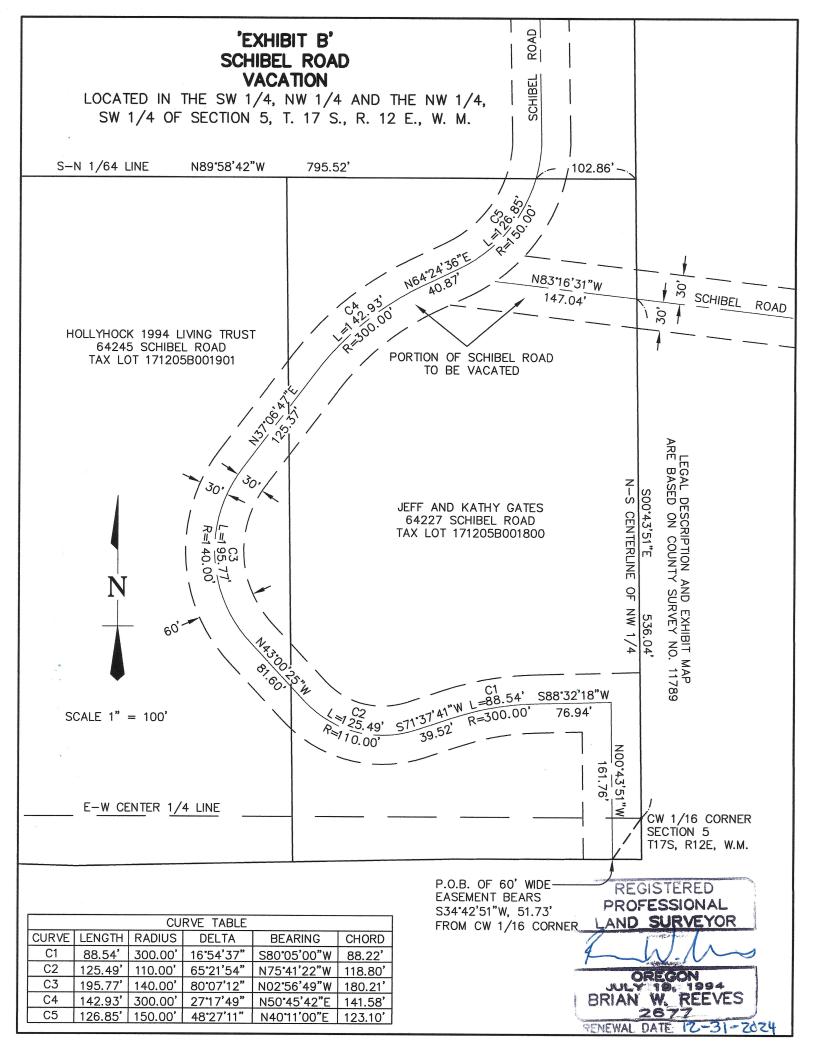

# EXHIBIT A SCHIBEL ROAD – VACATION

A STRIP OF LAND BEING 60.00 FEET WIDE, 30.00 FEET ON EACH SIDE OF CENTERLINE (WHEN MEASURED AT RIGHT ANGLES) LOCATED IN THE SOUTHEAST QUARTER OF THE SOUTHWEST QUARTER OF THE NORTHWEST QUARTER (SE 1/4, SW 1/4, NW 1/4) AND THE NORTHWEST QUARTER OF THE SOUTHWEST QUARTER (NW 1/4, SW 1/4), ALL IN SECTION 5, TOWNSHIP 17 SOUTH, RANGE 12 EAST, WILLAMETTE MERIDIAN, DESCHUTES COUNTY, OREGON, THE CENTERLINE OF WHICH IS MORE PARTICULARLY DESCRIBED AS FOLLOWS:

BEGINNING AT A POINT FROM WHICH THE CENTER WEST ONE-SIXTEENTH CORNER OF SAID SECTION 5 BEARS NORTH 34°42'51" EAST, 51.73 FEET, THENCE NORTH 00°43'51" WEST, 161.76 FEET; THENCE SOUTH 88°32'18" WEST, 76.94 FEET TO A POINT OF CURVATURE; THENCE ALONG THE ARC OF A 300.00 FOOT RADIUS CURVE TO THE LEFT, THROUGH A CENTRAL ANGLE OF 16°54'37", AN ARC LENGTH OF 88.54 FEET (THE CHORD OF WHICH BEARS SOUTH 80°05'00" WEST, 88.22 FEET); THENCE SOUTH 71°37'41" WEST, 39.52 FEET TO A POINT OF CURVATURE; THENCE ALONG THE ARC OF A 110.00 FOOT RADIUS CURVE TO THE RIGHT, THROUGH A CENTRAL ANGLE OF 65°21'54", AN ARC LENGTH OF 125.49 FEET (THE CHORD OF WHICH BEARS NORTH 75°41'22" WEST, 118.80 FEET); THENCE NORTH 43°00'25" WEST, 81.60 FEET TO A POINT OF CURVATURE; THENCE ALONG THE ARC OF A 140.00 FOOT RADIUS CURVE TO THE RIGHT, THROUGH A CENTRAL ANGLE OF 80°07'12", AN ARC LENGTH OF 195.77 FEET (THE CHORD OF WHICH BEARS NORTH 02°56'49" WEST, 180.21 FEET); THENCE NORTH 37°06'47" EAST, 125.37 FEET TO A POINT OF CURVATURE; THENCE ALONG THE ARC OF A 300.00 FOOT RADIUS CURVE TO THE RIGHT, THROUGH A CENTRAL ANGLE OF 27°17'49", AN ARC LENGTH OF 142.93 FEET (THE CHORD OF WHICH BEARS NORTH 50°45'42" EAST, 141.58 FEET); THENCE NORTH 64°24'36" EAST, 40.87 FEET TO A POINT OF CURVATURE; THENCE ALONG THE ARC OF A 150.00 FOOT RADIUS CURVE TO THE LEFT, THROUGH A CENTRAL ANGLE OF 48°27'11", AN ARC LENGTH OF 126.85 FEET (THE CHORD OF WHICH BEARS NORTH 40°11'00" EAST, 123.10 FEET) TO A POINT ON THE ONE-SIXTYFORTH LINE AND THE TERMINUS OF THIS CENTERLINE DESCRIPTION, THE SIDELINES ARE TO BE LENGTHENED OR SHORTENED TO TERMINATE AT SAID ONE-SIXTYFORTH LINE AND AT THE SOUTH LINE OF TAX LOT 171205B001800.

TOGETHER WITH THE FOLLOWING DESCRIBED STRIP OF LAND BEING 60.00 FEET WIDE, 30.00 FEET ON EACH SIDE OF CENTERLINE (WHEN MEASURED AT RIGHT ANGLES) WHICH IS MORE PARTICULARLY DESCRIBED AS FOLLOWS:

BEGINNING AT A POINT ON THE NORTH-SOUTH CENTERLINE OF THE NORTHWEST QUARTER OF SAID SECTION 5 FROM WHICH THE CENTER WEST ONE-SIXTEENTH CORNER BEARS SOUTH 00°43′51″ EAST, 536.04 FEET, THENCE NORTH 83°16′31″ WEST, 147.04 FEET TO THE SIDELINE OF THE ABOVE DESCRIBED STRIP OF LAND AND THE TERMINUS OF THIS CENTERLINE DESCRIPTION, THE SIDELINES ARE TO BE LENGTHENED OR SHORTENED TO TERMINATE AT SAID SIDELINE OF THE ABOVE DESCRIBED STRIP OF LAND AND AT SAID NORTH-SOUTH CENTERLINE OF THE NORTHWEST QUARTER.

THIS LEGAL DESCRIPTION AND EXHIBIT MAP ARE BASED ON COUNTY SURVEY NO. 11789.

PROFESSIONAL
LAND SURVEYOR

OREGON
JULY 19, 1994
BRIAN W. REEVES
2677
PENEWAL DATE/2-31-2024