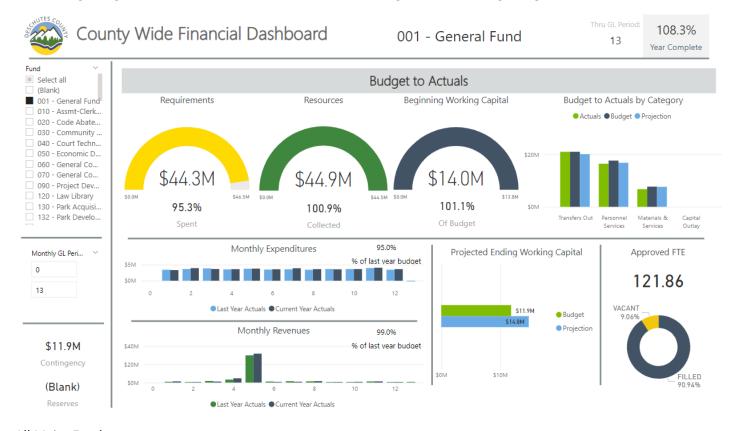

## **General Fund**

- Revenue YTD in the General Fund is \$44.9M or 100.9% of budget. By comparison, last year revenue YTD was\$43.3M and 99.0% of budget.
- Expenses YTD are \$44.3M and 95.3% of budget. By comparison, last year expenses YTD were \$43.2M and 95.0% of budget.
- Beginning Fund Balance is \$14.0M or 101.1% of the budgeted \$13.8M beginning fund balance.