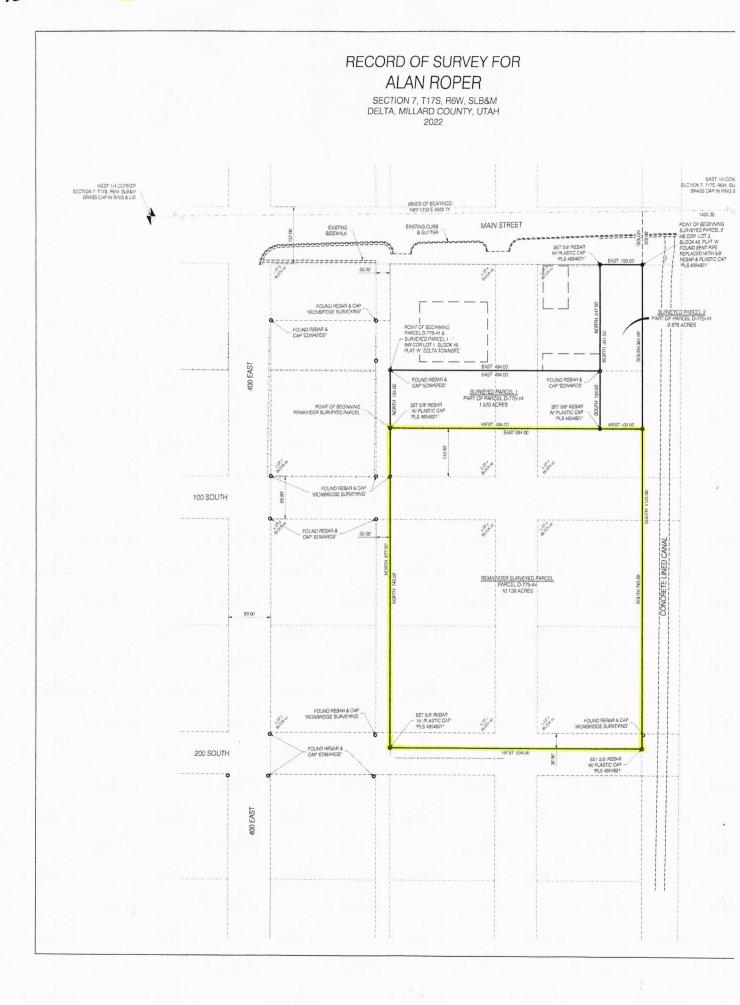

#### NARRATIVE:

THIS SURVEY WAS DONE AT THE REQUEST OF ALAN ROPER TO STAKE THE BOUNDARIES OF PARCEL D-775-44, LOCATED IN DELTA, MILLARD OOUNTY, UTAH, AND TO DESCHIBE AND STAKE A PORTION OF SAID PARCEL TO BE DIVIDED OFF FROM IT. BOUNDARY EVIDENCE WAS FOUND AS SHOWN HEREON. RECORD DISTANCES WERE HELD UNERE NO IMPROVEMENTS EXIST. JW REBAR WITH PLASTIC CAPS STAMPED 'PLS 4854821' WERE SET AT EACH CORNER, OR THE CORNER WAS FOUND. AS SHOWN.

#### BASIS OF BEARINGS:

THE BASIS OF BEARINGS USED FOR THIS SURVEY IS N89 1333'E BETWEEN THE WEST QUARTER CORNER AND EAST QUARTER CORNER OF SECTION 7. TOWNSHIP 17 SOUTH, RANGE 6 WEST, SALT LAKE BASE AND MERIDIAN AS SHOWN HEREON. THIS BEARING HAS BEEN ROTATED FROM STATE PLANE BEARINGS TO MATCH THE CARDINAL DIRECTION OF EAST. WEST ALLONG THE NORTH LINE OF BLOCKS 45 AND 46. AS SHOWN ON PLAT A, DELTA TOWNSITE SURVEY.

BEGINNING AT THE NORTHWEST CORNER OF LOT 1 OF BLOCK 46 OF SAID PLAT 'A'; THENCE EAST 494.0 FEET. THENCE NORTH 247.50 FEET TO THE NORTH LINE OF BLOCK 45, SAID PLAT 'A'; THENCE EAST 100 FEET TO THE NORTHEAST CONNER OF SAID BLOCK 45, THENCE SOUTH 1125 FEET ALONG THE EAST LINE OF BLOCK 43 AND 44 OF SAID PLAT 'A', AND SAID BAST LINE EXTENDED; THENCE WEST 564 OF FET ALONG A LINE PARALLEL TO THE SOUTH LINE OF BLOCKS 44 AND 43 OF SAID PLAT 'A'; THENCE NORTH 677.5 FEET ALONG THE WEST LINE AND WEST LINE OF EXTENDED OF LOTS 1 AND 4 OF SAID BLOCK 43 AND LOT 1 OF SAID BLOCK 43 NOL THE POINT OF BEGINING.

#### SURVEY PARCEL 1 DESCRIPTION:

A PARCEL OF LAND, SITUATED IN PLAT'A', DELTA TOMNSITE, IN SECTION 7, TOWNSHIP 17 SOUTH. RANGE 6 WEST, SALT LAKE MERIDIAN, SAID PARCEL BEING DESCRIBED AS FOLLOWS:

BEGINNING AT THE NORTHWEST CORNER OF LOT 1, BLOCK 46, PLAT 'A' DELTA TOWNSITE SURVEY, THENCE EAST 494 00 FEET, THENCE SOUTH 134 00 FEET. THENCE WEST 494 00 FEET TO THE WEST LINE OF SAID LOT 11, THENCE ALONG THE WEST LINE OF SAID LOT 1, NORTH 134 00 FEET TO THE FOINT OF BEDINNING

CONTAINING 1.520 ACRES, MORE OR LESS.

#### SURVEY PARCEL 2 DESCRIPTION:

A PARCEL OF LAND, SITUATED IN PLATA", DELTA TOWNSITE, IN SECTION 7, TOWNSHIP 17 SOUTH, RANGE 6 WEST, SALT LAKE MERIDIAN, SAID PARCEL BEING DESCRIBED AS FOLLOWS:

BEGINNING AT THE NORTHEAST CORNER OF LOT 3, BLOCK 45, PLAT 'A', 'DELTA TOWNSITE SURVEY, THENCE SOUTH 381 50 FEET ALONG THE EAST LINE OF BLOCK 45 OF SAID PLAT 'A', 'THENCE WEST 100:00 FEET. THENCE NORTH 311 50 FEET TO THE NORTH LINE OF BLOCK 45, SAID PLAT 'A', 'THENCE EAST 100:00 FEET ALONG TTHE NORTH LINE OF BLOCK 45, SAID PLAT 'A', TO THE POINT OF BEGINNING

CONTAINING 0 876 ACRES MORE OR LESS

### **REMAINDER SURVEYED PARCEL DESCRIPTION:**

A PARCEL OF LAND SITUATED IN PLATIA" DELTA TOWNSITE SURV

BEGINNING AT A POINT ON THE WEST LINE OF LOT 1, BLOCK 46, PLAT 47, DELTA TOWNSITE SURVEY SOUT 194 00 FEET FROM THE MORTHWEST CORNER OF SAID LOT 1, THENCE EAST 594 00 FEET TO THE EAST LINE 95 LIOCK 45, SAID PLAT 17, THENCE SOUTH 7430 FEET ALONG THE EAST LINE OF BLOCK 45, AND 44 OF SAID FLAT 47, AND SAID EAST LINE EXTENDED; THENCE WEST 594 00 FEET ALONG A LINE PARALLEL TO TH SAID FLAT 47, AND SAID EAST LINE EXTENDED; THENCE WEST 594 00 FEET ALONG A LINE PARALLEL TO SAID FLAT 47, AND SAID EAST LINE EXTENDED; THENCE WEST 594 00 FEET ALONG A LINE PARALLEL TO SAID FLAT 47, AND SAID EAST LINE EXTENDED; THENCE WEST 594 00 FEET ALONG A LINE PARALLEL TO SAID FLAT 47, AND SAID EAST LINE EXTENDED; THENCE WEST 594 00 FEET ALONG A LINE PARALLEL TO SAID THENCE OF ELOCKS 44 AND 43 OF SAID FLAT 47, THENCE MORTH 743 S OF EET ALONG A LINE PARALLEL TO SAID THE DE CREMENT.

CONTAINING 10.139 ACRES, MORE OR LESS.