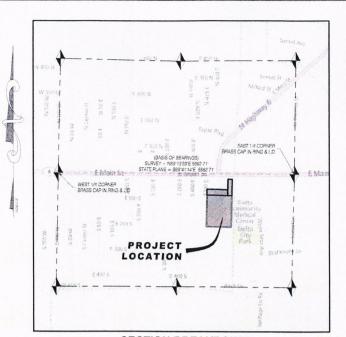

# SECTION BREAKDOWN

SEC. 7, T17S, R6W, SLB&M DELTA CITY, MILLARD COUNTY, UTAH SCALE: 1" = 1,000'

LEGEND EXISTING FENCE ---- DEED LINE SECTION LINE 1/4 SECTION LINE SET BOUNDARY CORNER O FOUND BOUNDARY CORNER 4 FOUND SECTION CORNER 100' 50 200 1=100