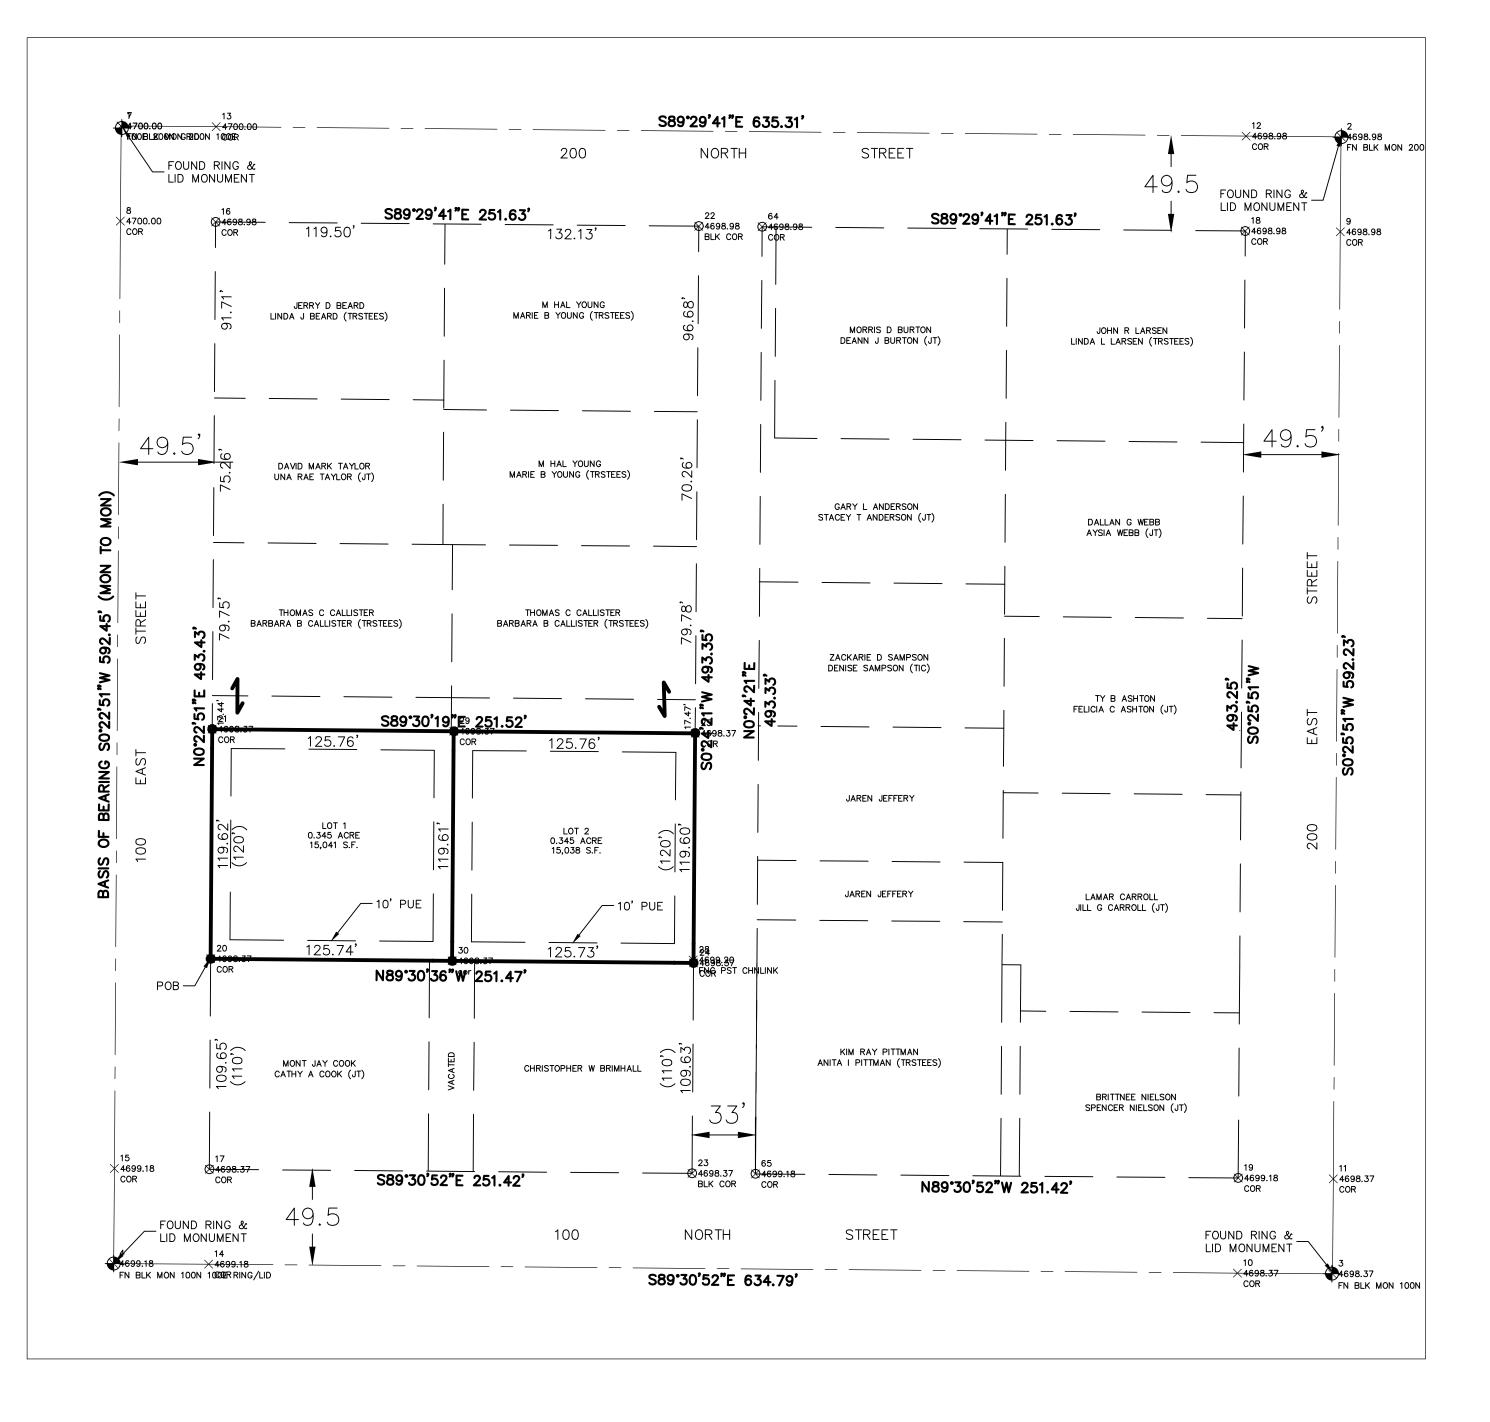

# LOCATED IN BLOCK 71, PLAT "A "DELTA TOWNSITE SURVEY, DELTA, UTAH

#### SUBDIVISION BOUNDARY

#### (0.69 ACRES)

BEGINNING AT A POINT NOº22'51"E, 109.65 FEET ALONG THE BLOCK LINE FROM THE S.W. CORNER OF BLOCK 71, PLAT "A", DELTA TOWNSITE SURVEY, MILLARD COUNTY, UTAH; THENCE ALONG SAID BLOCK LINE NOº22'51"E, 119.62 FEET; THENCE S89º30'19"E, 251.52 FEET TO THE EAST LINE OF LOT 2 SAID BLOCK 71; THENCE ALONG SAID LOT LINE SOº24'21"W, 119.60 FEET THENCE N89°30'36"W, 251.47 FEET TO THE POINT OF BEGINNING.

#### NARRATIVE

THIS SURVEY WAS REQUESTED BY TRAVIS STANWORTH. THE PURPOSE OF THIS SURVEY WAS TO SUBDIVIDE HIS PARCEL INTO TWO LOTS. THE BASIS OF BEARING FOR THIS SURVEY IS SO°22'51"W, 592.45' BETWEEN THE MONUMENTS AT 200 NORTH/100 EAST

#### LEGEND

| <b>\</b> | CENTERLINE MONUMENT AS NOTED        |  |  |  |  |
|----------|-------------------------------------|--|--|--|--|
| •        | SET 5/8" REBAR & PLASTIC "IRLS" CAP |  |  |  |  |
| 0        | NOT SET                             |  |  |  |  |
| ()       | DEED DIMENSIONS                     |  |  |  |  |