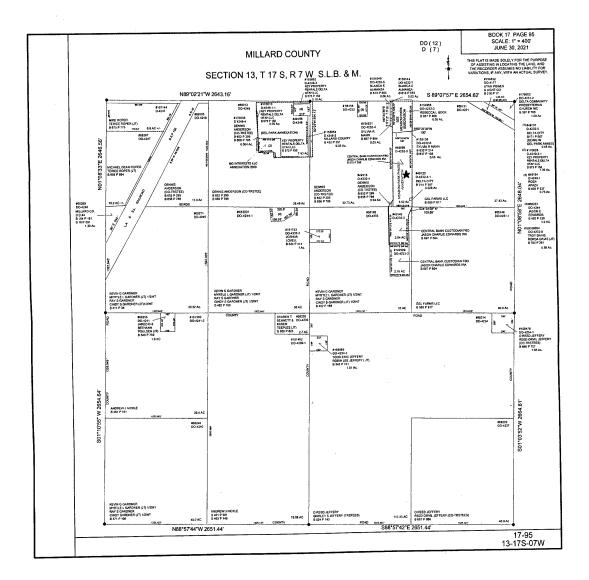

### EXHIBIT A

The Land referred to herein below is situated in the County of Millard, State of Utah, and is described as follows:

BEGINNING AT A POINT SOUTH 89°51'00" EAST ALONG SECTION LINE 1327.36 FEET AND SOUTH 00°24'30" WEST 395.38 FEET FROM THE NORTH ONE-QUARTER CORNER OF SECTION 13, TOWNSHIP 17 SOUTH, RANGE 7 WEST, SALT LAKE BASE AND MERIDIAN, SAID POINT ALSO BEING THE SOUTHEAST CORNER OF THE MEADOW PARK SUBDIVISION PLAT "A"; THENCE NORTH 89°35'30" WEST 100 FEET; THENCE SOUTH 77°00'34" WEST 61.68 FEET; THENCE NORTH 89°35'30" WEST 100 FEET; THENCE SOUTH 00°24'30" WEST 904.05 FEET, MORE OR LESS, TO THE SOUTH LINE OF THE NORTHWEST QUARTER OF THE NORTHEAST QUARTER OF SAID SECTION 13; THENCE SOUTH 89°53'47" EAST 260 FEET TO THE SOUTHEAST CORNER OF THE NORTHWEST QUARTER OF THE NORTHEAST QUARTER OF SAID SECTION 13; THENCE NORTH 00°24'30" EAST 925 FEET, MORE OR LESS, TO THE POINT OF BEGINNING. BEING IN DEL PARK ANNEXATION OF DELTA CITY.

LESS: BEGINNING AT A POINT SOUTH 89°49'01" EAST ALONG A SECTION LINE 1327.39 FEET AND SOUTH 0°26'29" WEST 1225.21 FEET OF THE NORTH QUARTER OF SECTION 13, TOWNSHIP 17 SOUTH, RANGE 7 WEST, SALT LAKE BASE AND MERIDIAN, THENCE SOUTH 0°16'29" WEST 35 FEET; THENCE NORTH 89°51'48" WEST 35 FEET; THENCE NORTH 0°26'29" EAST 35 FEET; THENCE SOUTH 89°54'48" EAST 35 FEET TO THE POINT OF BEGINNING.

FOR REFERENCE ONLY - APN: D-4232-3

This page is only a part of a 2021 ALTA Commitment for Title Insurance issued by First American Title Insurance Company. This Commitment is not valid without the Notice; the Commitment to Issue Policy; the Commitment Conditions; Schedule A; Schedule B, Part I-Requirements; and Schedule B, Part II-Exceptions; and a counter-signature by the Company or its issuing agent that may be in electronic form.