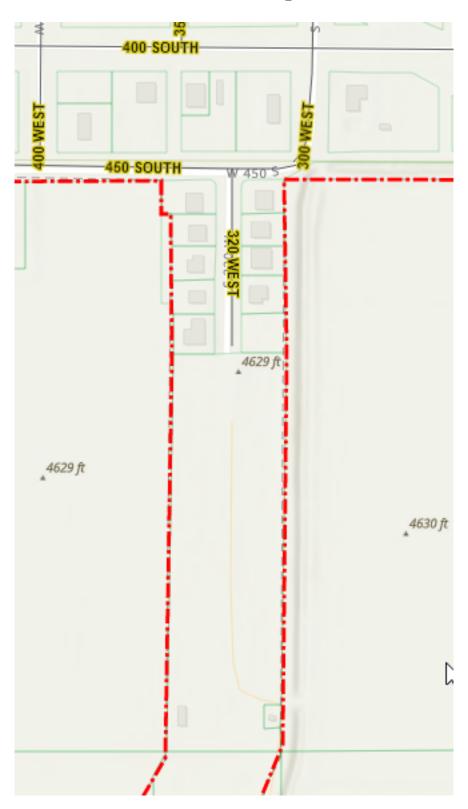

## **APPLICANT INFORMATION**

| Applicant Name                                                                                                                                                                                                                                                                                                                                                                                                                                                                                                                                                                                                                       | Utah Housing Corporation                             |
|--------------------------------------------------------------------------------------------------------------------------------------------------------------------------------------------------------------------------------------------------------------------------------------------------------------------------------------------------------------------------------------------------------------------------------------------------------------------------------------------------------------------------------------------------------------------------------------------------------------------------------------|------------------------------------------------------|
| Contact Name                                                                                                                                                                                                                                                                                                                                                                                                                                                                                                                                                                                                                         | Scott Harmon                                         |
| Contact Number                                                                                                                                                                                                                                                                                                                                                                                                                                                                                                                                                                                                                       | 801-902-8235                                         |
| Contact Email                                                                                                                                                                                                                                                                                                                                                                                                                                                                                                                                                                                                                        | sharmon@uthc.org                                     |
| Mailing Address                                                                                                                                                                                                                                                                                                                                                                                                                                                                                                                                                                                                                      | 2479 S. Lake Park Blvd                               |
| City, State, Zip                                                                                                                                                                                                                                                                                                                                                                                                                                                                                                                                                                                                                     | West Valley City, Utah, 84120                        |
| APPEARANCE IN                                                                                                                                                                                                                                                                                                                                                                                                                                                                                                                                                                                                                        | FORMATION                                            |
| Request to appear<br>City Council                                                                                                                                                                                                                                                                                                                                                                                                                                                                                                                                                                                                    | Planning & Zoning Other:                             |
| Date you wish to a                                                                                                                                                                                                                                                                                                                                                                                                                                                                                                                                                                                                                   |                                                      |
| Subject Summary:                                                                                                                                                                                                                                                                                                                                                                                                                                                                                                                                                                                                                     | Rezone parcel ID: 4232-3 (5.52 Acres) from R1- to R2 |
| <ul> <li>Subject Detail:<br/>Be as specific as possible, with as much detail as possible. Include any documents, maps, etc.<br/>Utah Housing Corporation would like to develop affordable housing in Delta. We are under contract<br/>to purchase land from Charlie Edwards located at the south end of 320 West Rd.</li> <li>With city approval to rezone this property R2, we would build twin-homes on the property. These<br/>homes will be built with our rent to own program (CROWN). The tenants will be low to moderate<br/>income households who will have the opportunity to purchase the homes after 15 years.</li> </ul> |                                                      |
| Action Requested:                                                                                                                                                                                                                                                                                                                                                                                                                                                                                                                                                                                                                    | Rezone parcel ID: 4232-3 (5.52 Acres) from R1- to R2 |
| Action Requested.                                                                                                                                                                                                                                                                                                                                                                                                                                                                                                                                                                                                                    |                                                      |
| Applicant Signature                                                                                                                                                                                                                                                                                                                                                                                                                                                                                                                                                                                                                  | Scott Harmon Date 8/28/2024                          |
| This application, applicable fees and ALL necessary documents must be received at least (8) eight days prior to the scheduled meeting that you wish to attend.                                                                                                                                                                                                                                                                                                                                                                                                                                                                       |                                                      |

### EXHIBIT A

The Land referred to herein below is situated in the County of Millard, State of Utah, and is described as follows:

BEGINNING AT A POINT SOUTH 89°51'00" EAST ALONG SECTION LINE 1327.36 FEET AND SOUTH 00°24'30" WEST 395.38 FEET FROM THE NORTH ONE-QUARTER CORNER OF SECTION 13, TOWNSHIP 17 SOUTH, RANGE 7 WEST, SALT LAKE BASE AND MERIDIAN, SAID POINT ALSO BEING THE SOUTHEAST CORNER OF THE MEADOW PARK SUBDIVISION PLAT "A"; THENCE NORTH 89°35'30" WEST 100 FEET; THENCE SOUTH 77°00'34" WEST 61.68 FEET; THENCE NORTH 89°35'30" WEST 100 FEET; THENCE SOUTH 00°24'30" WEST 904.05 FEET, MORE OR LESS, TO THE SOUTH LINE OF THE NORTHWEST QUARTER OF THE NORTHEAST QUARTER OF SAID SECTION 13; THENCE SOUTH 89°53'47" EAST 260 FEET TO THE SOUTHEAST CORNER OF THE NORTHWEST QUARTER OF THE NORTHEAST QUARTER OF SAID SECTION 13; THENCE NORTH 00°24'30" EAST 925 FEET, MORE OR LESS, TO THE POINT OF BEGINNING. BEING IN DEL PARK ANNEXATION OF DELTA CITY.

LESS: BEGINNING AT A POINT SOUTH 89°49'01" EAST ALONG A SECTION LINE 1327.39 FEET AND SOUTH 0°26'29" WEST 1225.21 FEET OF THE NORTH QUARTER OF SECTION 13, TOWNSHIP 17 SOUTH, RANGE 7 WEST, SALT LAKE BASE AND MERIDIAN, THENCE SOUTH 0°16'29" WEST 35 FEET; THENCE NORTH 89°51'48" WEST 35 FEET; THENCE NORTH 0°26'29" EAST 35 FEET; THENCE SOUTH 89°54'48" EAST 35 FEET TO THE POINT OF BEGINNING.

FOR REFERENCE ONLY - APN: D-4232-3

This page is only a part of a 2021 ALTA Commitment for Title Insurance issued by First American Title Insurance Company. This Commitment is not valid without the Notice; the Commitment to Issue Policy; the Commitment Conditions; Schedule A; Schedule B, Part I-Requirements; and Schedule B, Part II-Exceptions; and a counter-signature by the Company or its issuing agent that may be in electronic form.