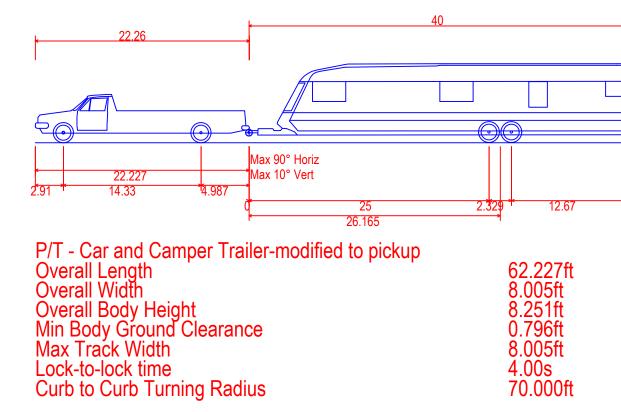

CONTACT: PATRICK SMITH

PRELIMINARY

**TRUCK & CAMPER VEHICLE TRACKING** 

PRINT DATE 10/25/2023 PROJECT MANAGER DESIGNED BY
R. ROUSSELLE M. SANFORD

HORIZONTAL GRAPHIC SCALE **EX-1** HORZ: 1 inch = 50 ft.