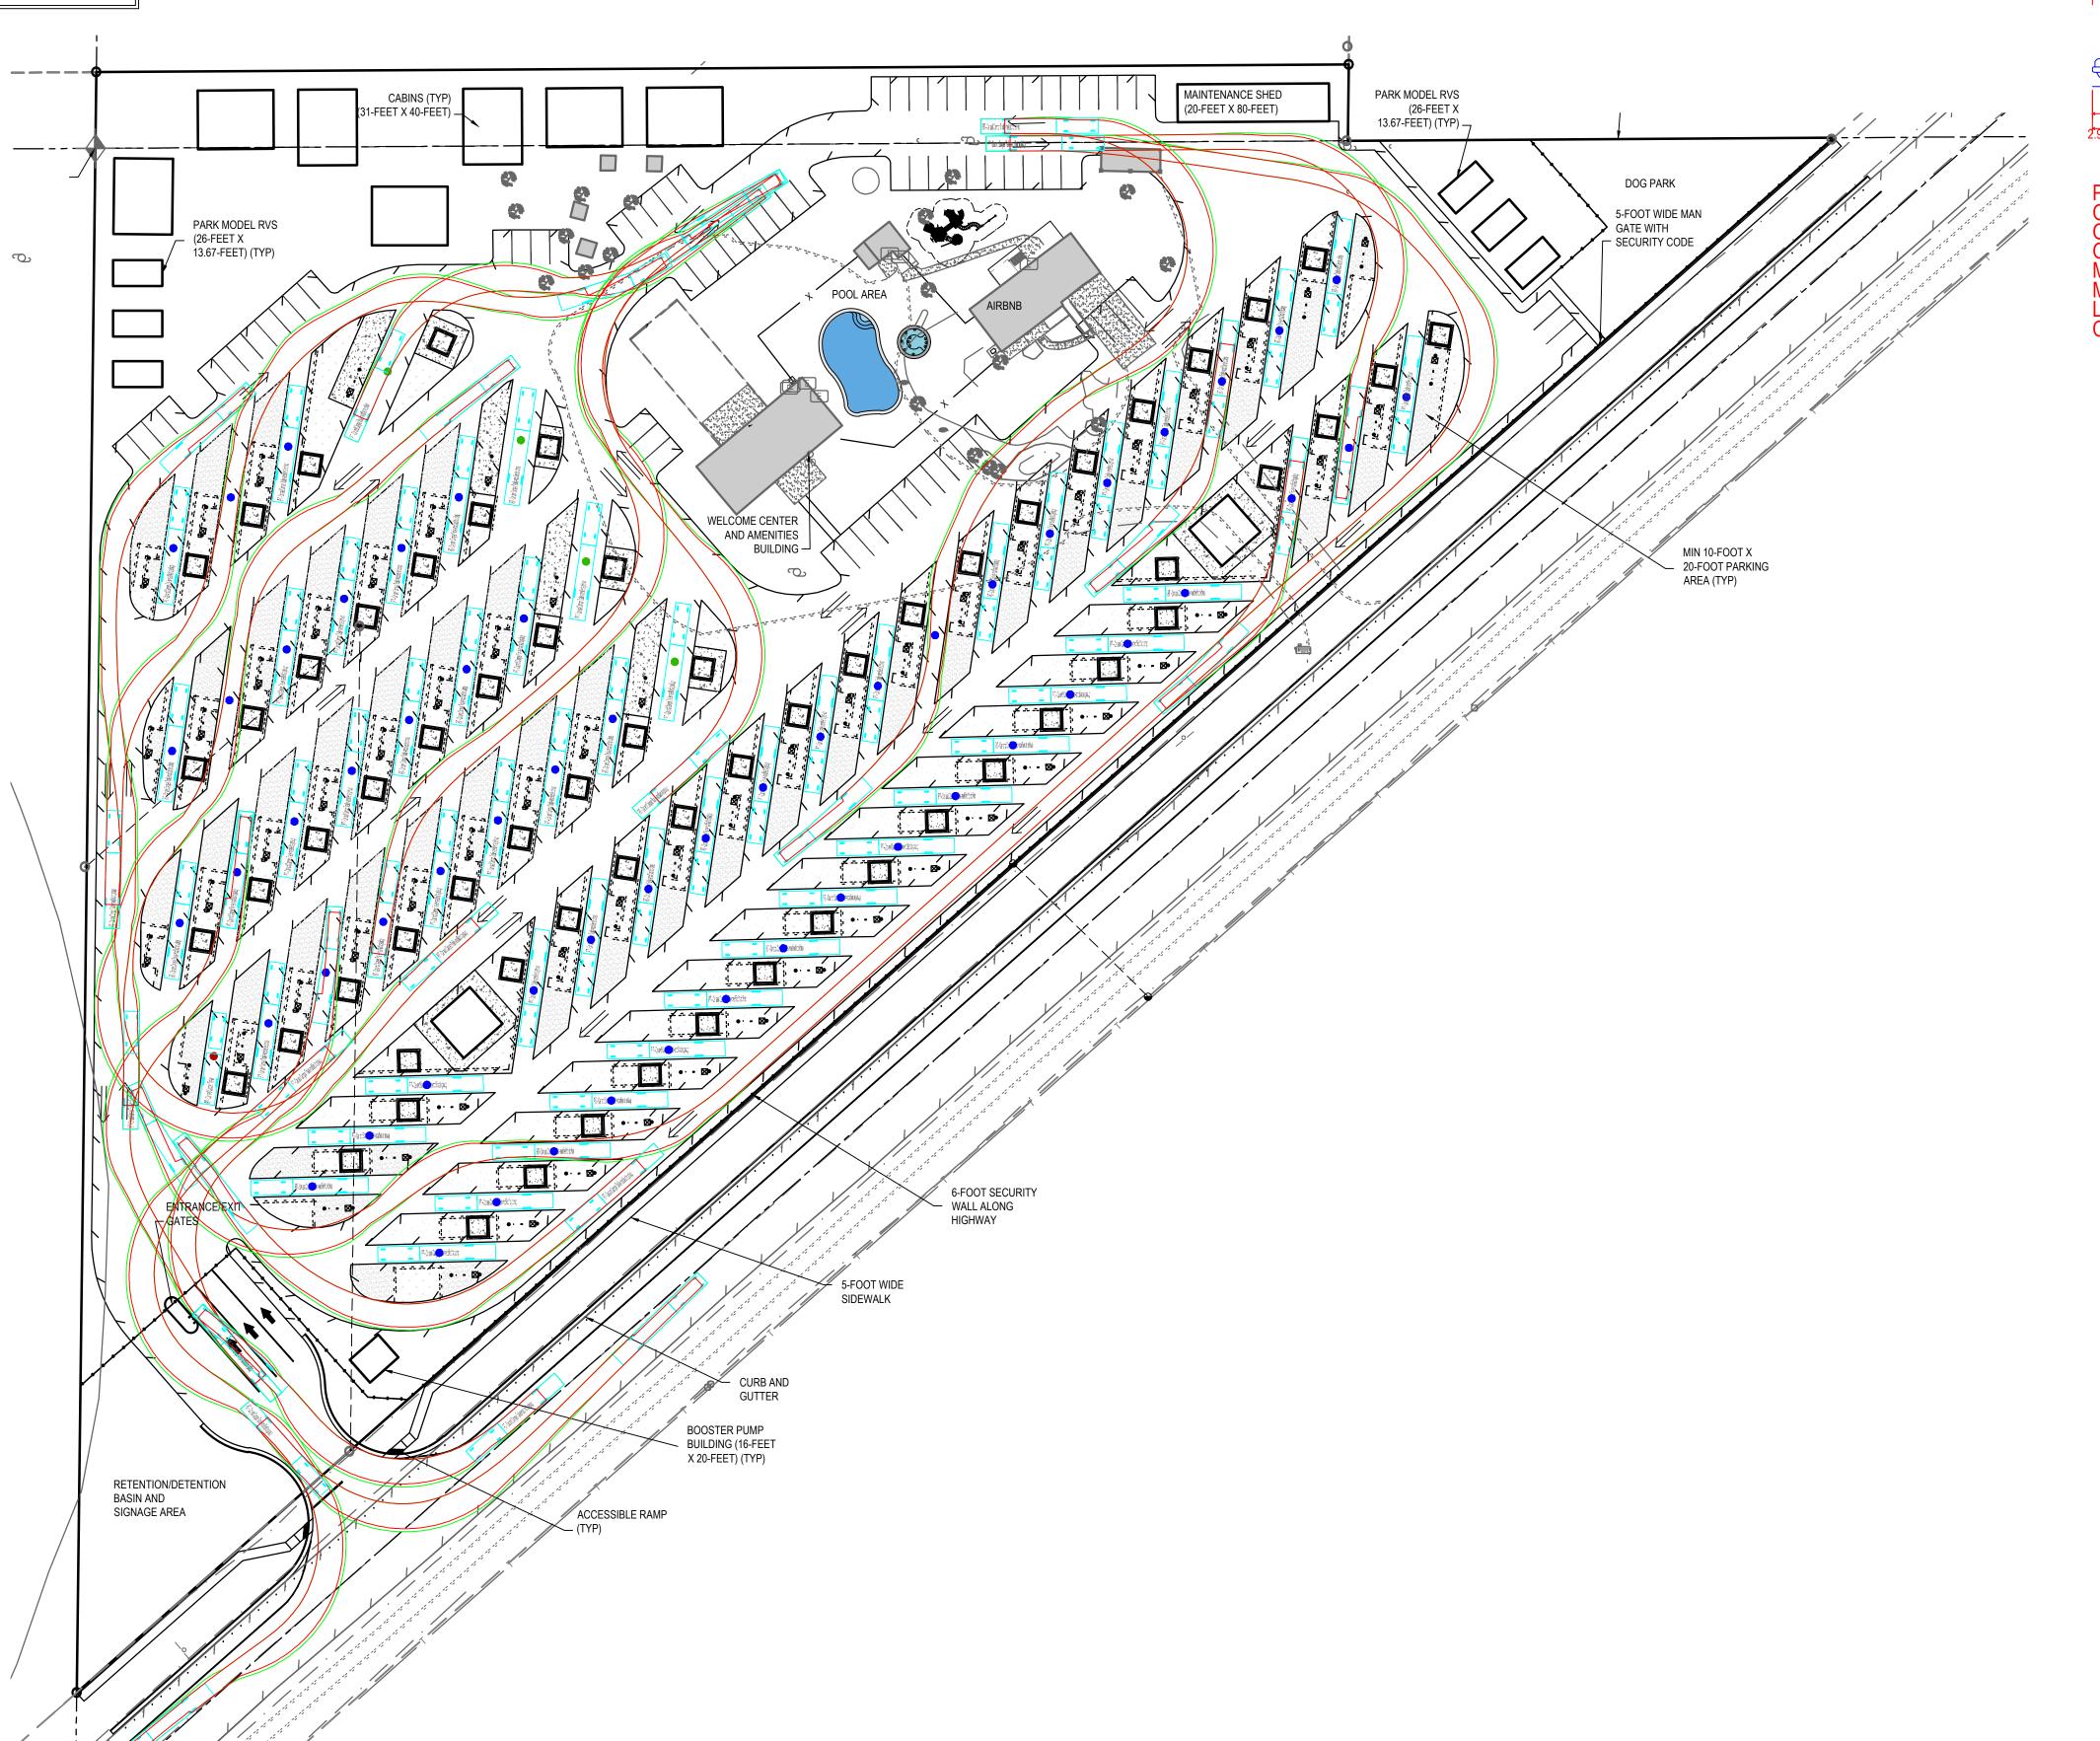

| RV SITES   |                                     |       |  |
|------------|-------------------------------------|-------|--|
| TYPE       | MINIMUM<br>DIMENSION                | COUNT |  |
| REGULAR    | 14' X 60'                           | 58    |  |
| ACCESSIBLE | 18' X 60'                           | 4     |  |
| SHORT      | 14' X 48' UNLESS<br>NOTED OTHERWISE | 1     |  |
| TOTAL      |                                     | 63    |  |

| LIVING STRUCTURES |              |       |  |
|-------------------|--------------|-------|--|
| TYPE              | DIMENSION    | COUNT |  |
| CABINS            | 31' X 40'    | 7     |  |
| PARK MODEL<br>RVS | 26' X 36.67' | 6     |  |
| AIRBNB            | EXISTING     | 1     |  |
| TOTAL             |              | 14    |  |