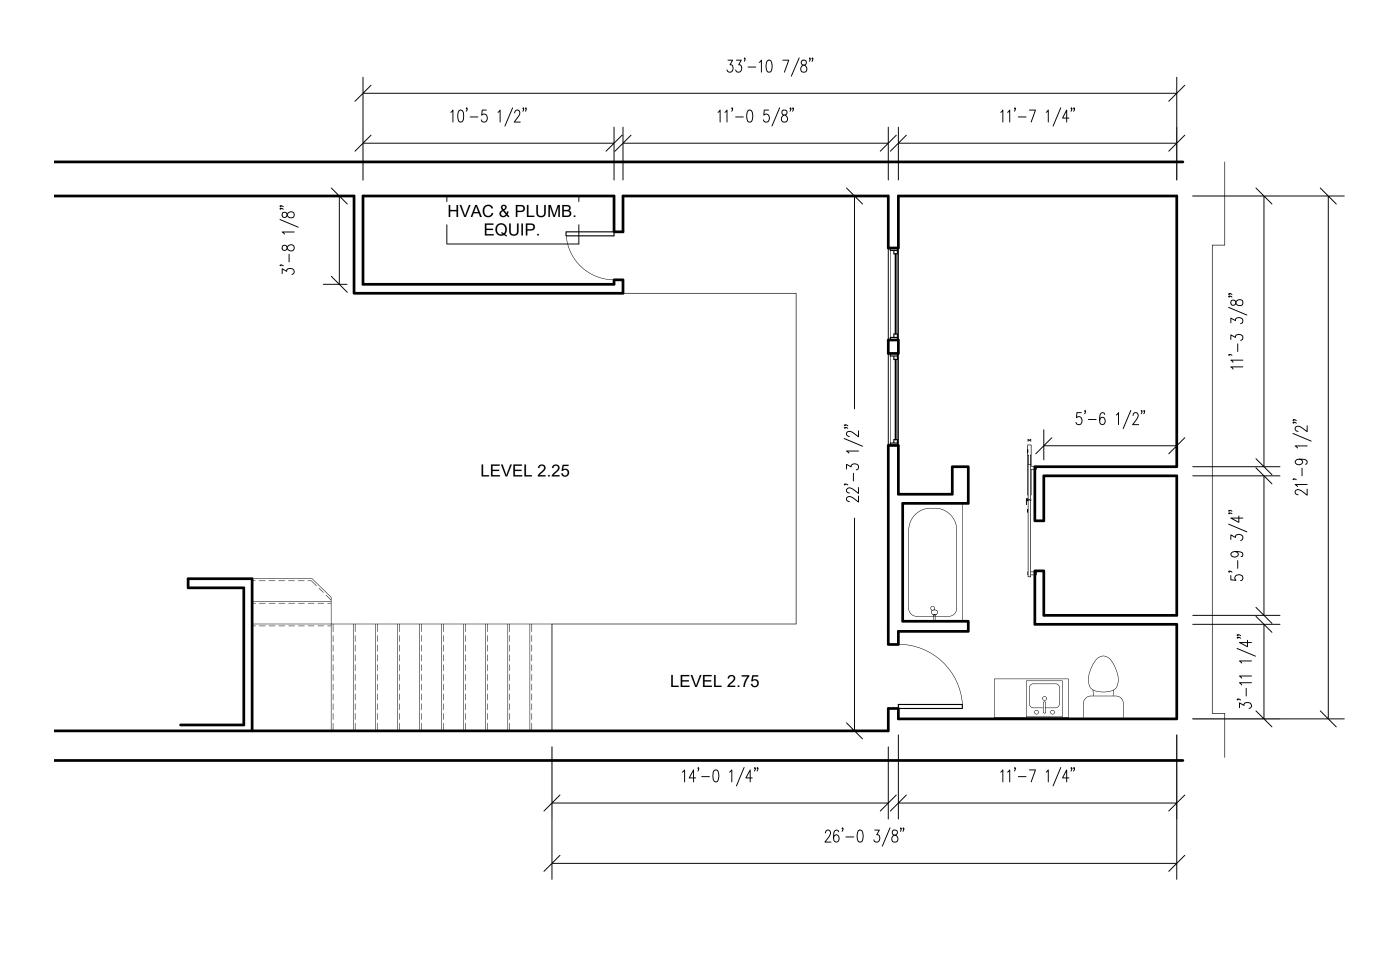

1 LEVELS 1.5, 1.65, 1.75 A1.1 SCALE: 1/4"=1"-0"

65 SHERMAN STREET DEADWOOD, SD 57732

SHERMAN STREET 2020, LLC

ISSUE DATE: 05/09/24

PROJECT NO 24107
DRAWN BY CWB
REVISED BY CWB
LEVEL 2 + 2.25
FLOOR PLANS

1 LEVEL 2.75
A1.3 SCALE: 1/4"-1"-0"