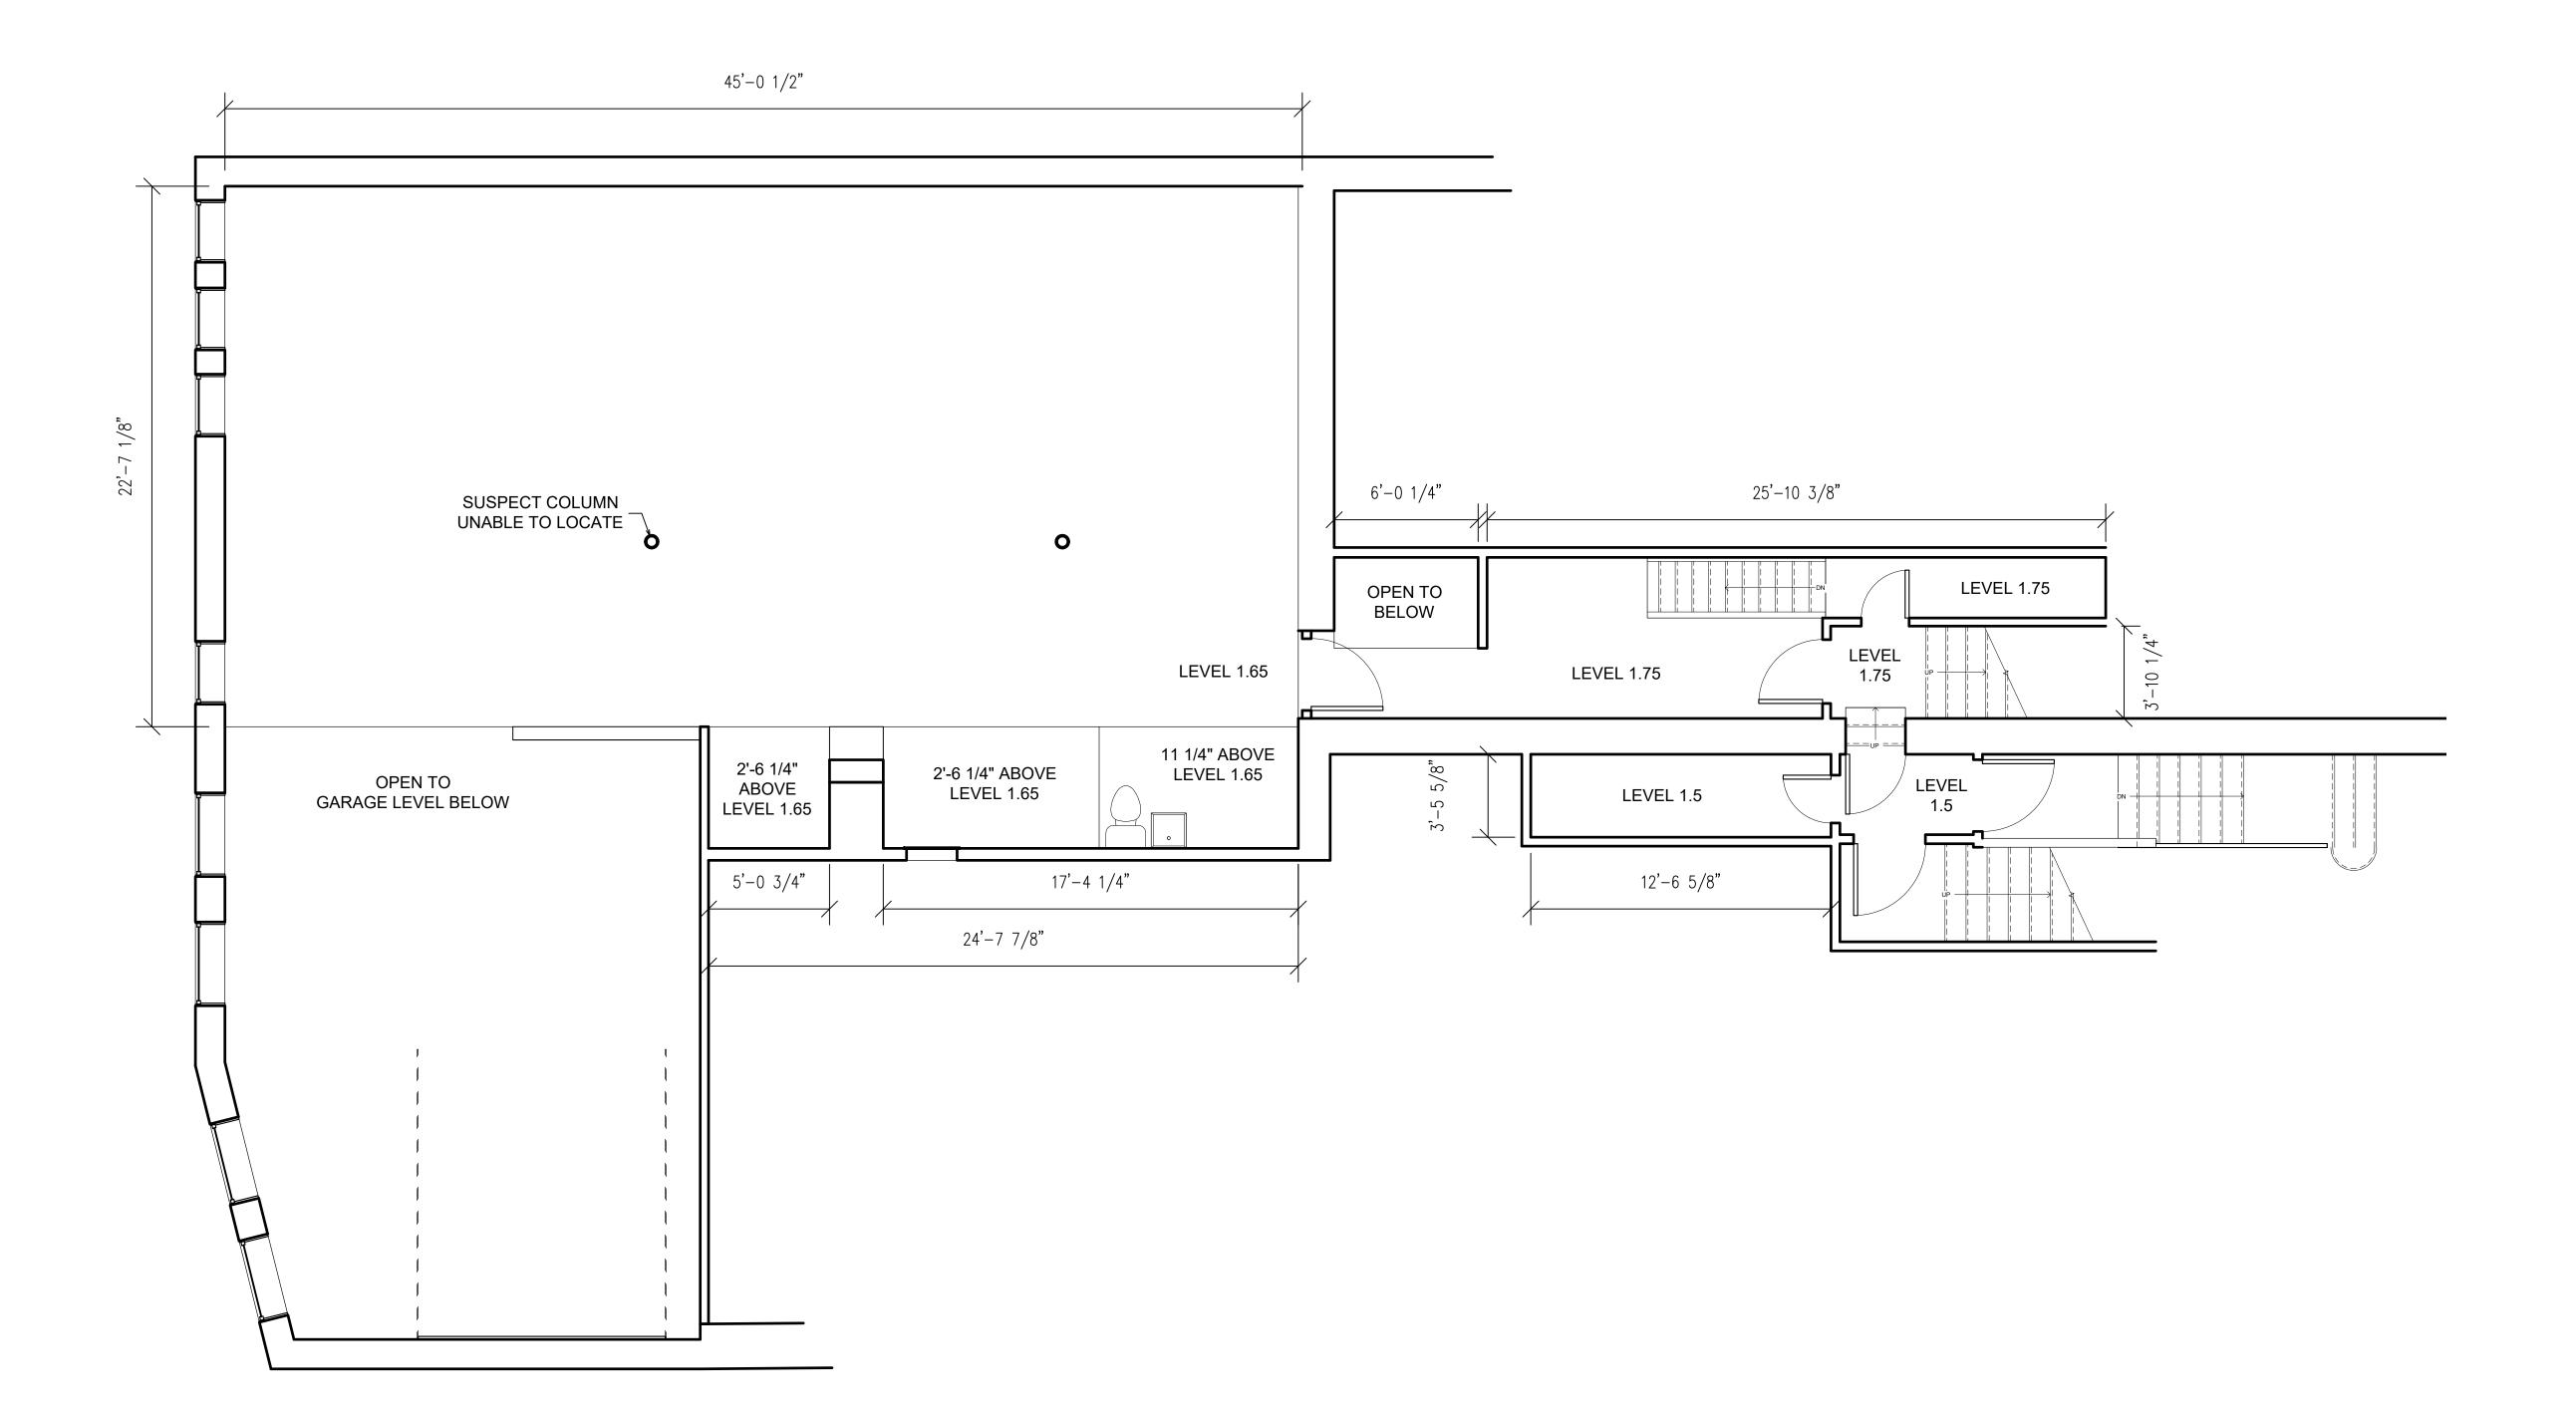

## ESTIMATED LEASE AREA

10,032 TOTAL SQ. FT.

65 SHERMAN STREET DEADWOOD, SD 57732

HERMAN STREET 2020, LLC

ISSUE DATE: 05/09/24

PROJECT NO 24107
DRAWN BY CWB
REVISED BY CWB

MAIN LEVEL
FLOOR PLAN

A1.0