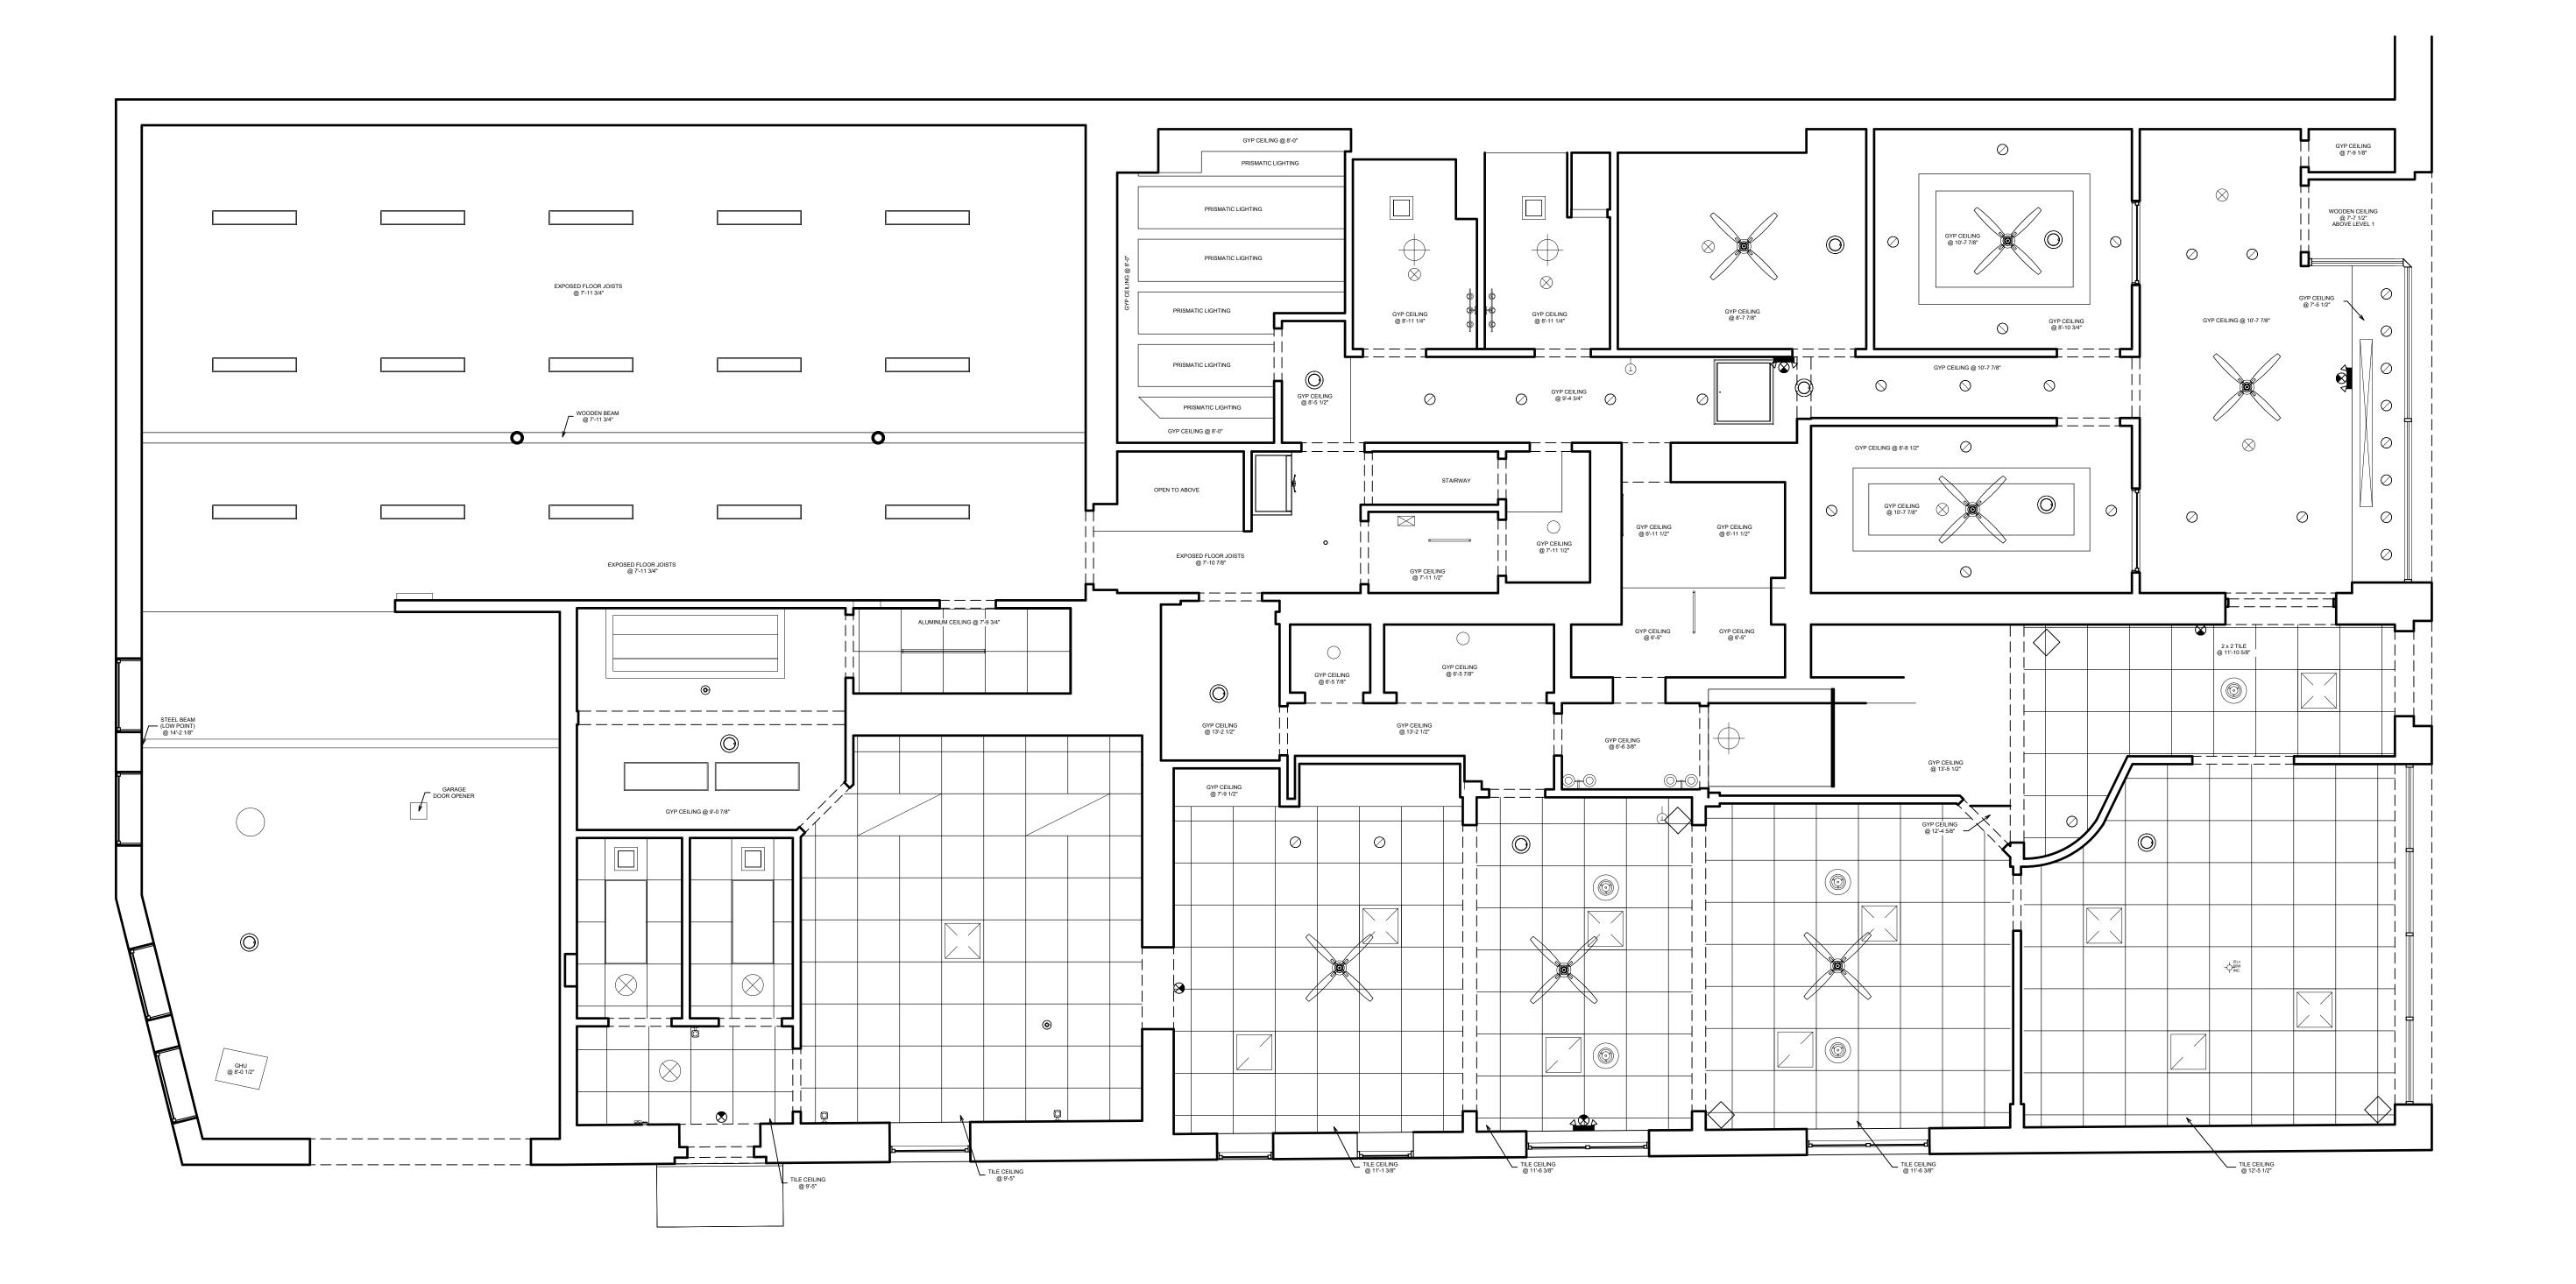

65 SHERMAN STREET DEADWOOD, SD 57732

SHERMAN STREET 2020, LLC

ISSUE DATE: 05/09/24

PROJECT NO 24107
DRAWN BY CWB
REVISED BY CWB

LEVEL 2.5 + 2.75
FLOOR PLANS

A1.3

1 REFLECTED CEILING PLAN MAIN LEVEL
A2.0 SCALE: 1/4'-1'-0'

65 SHERMAN STREET DEADWOOD, SD 57732

SHERMAN STREET 2020, LLC

ISSUE DATE: 05/09/24

PROJECT NO 24107
DRAWN BY CWB
REVISED BY CWB

MAIN LEVEL
CEILING PLAN

A 2.0

Essential Service for Architects, Builders, Retailers, etc....