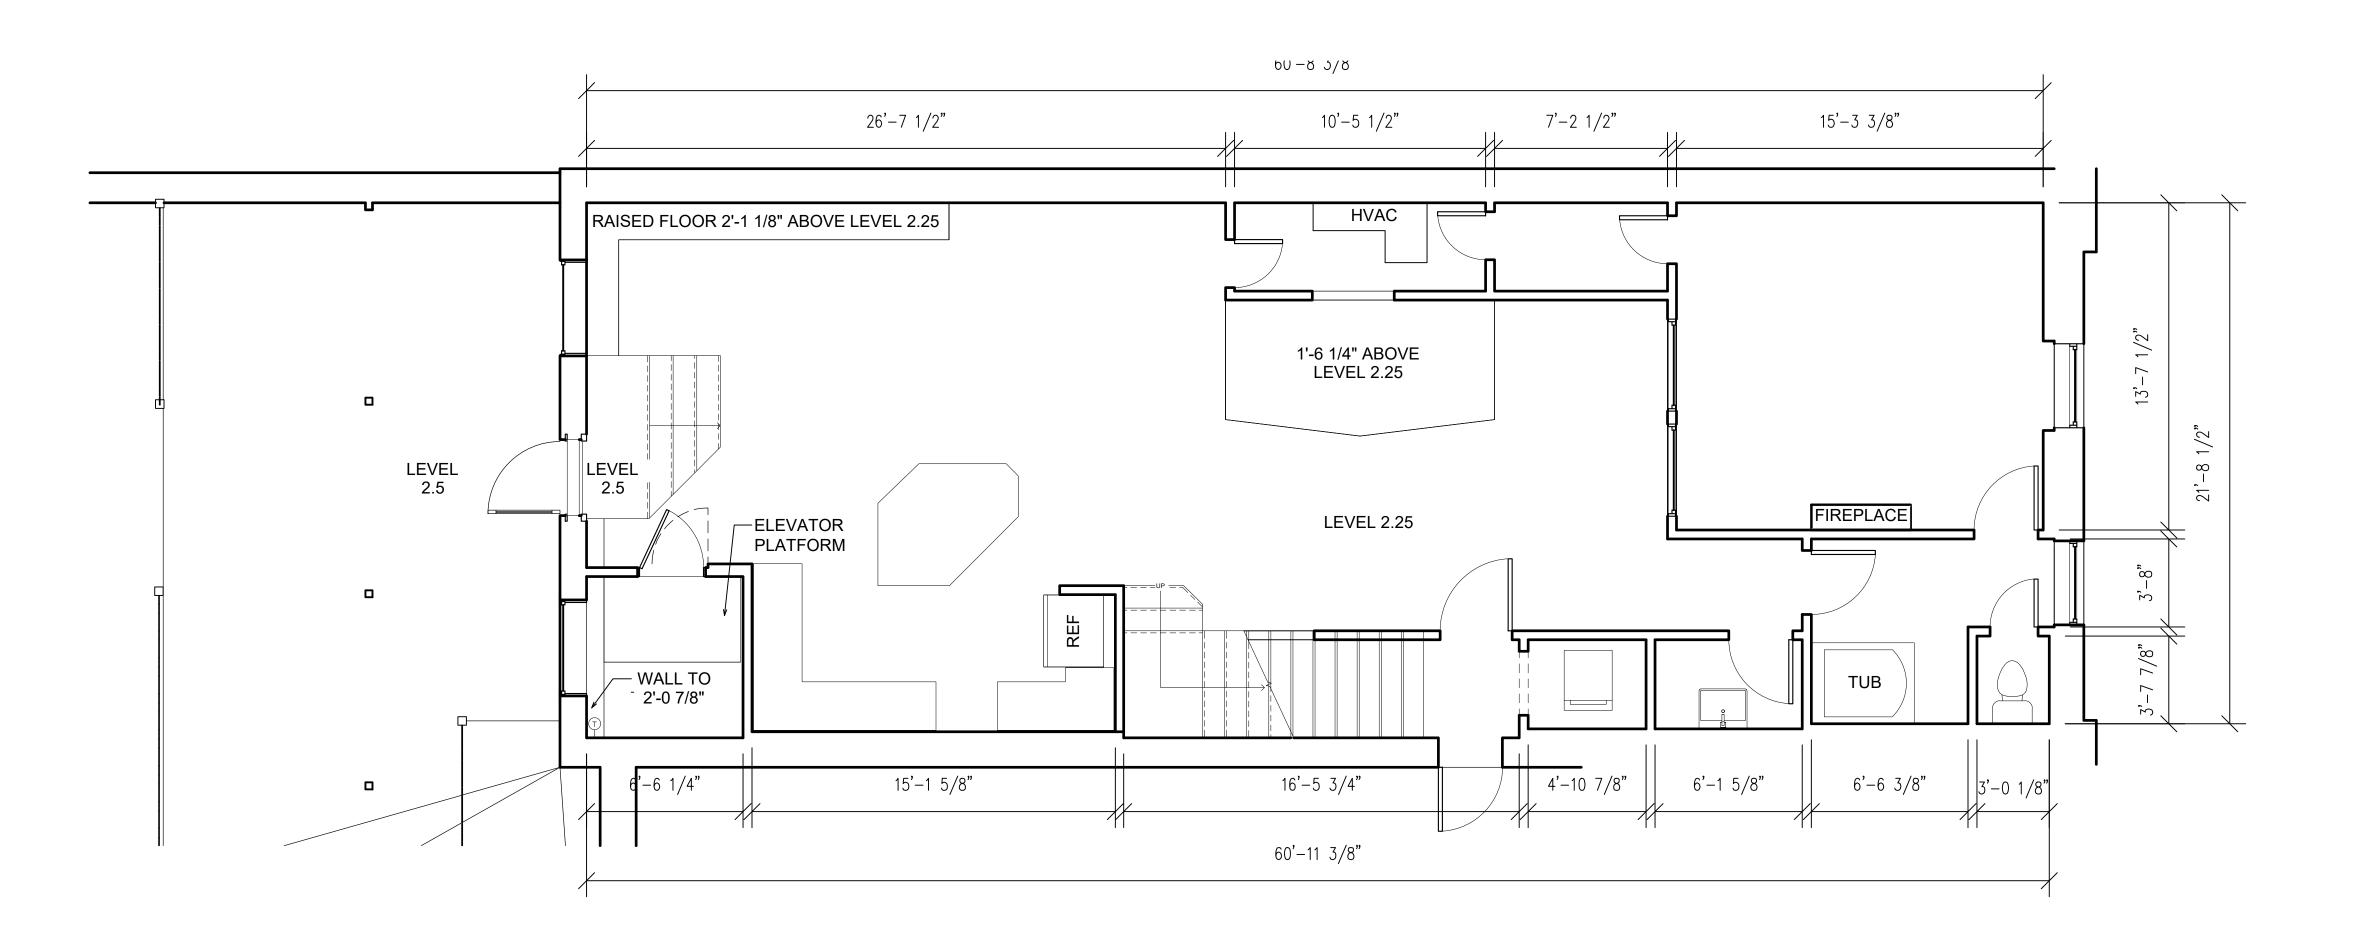

1 LEVELS 1.5, 1.65, 1.75 A1.1 SCALE: 1/4"=1"-0"

65 SHERMAN STREET DEADWOOD, SD 57732

SHERMAN STREET 2020, LLC

ISSUE DATE: 05/09/24

PROJECT NO 24107
DRAWN BY CWB
REVISED BY CWB
LEVEL 2 + 2.25
FLOOR PLANS

1 LEVEL 2.75
A1.3 SCALE: 1/4"-1"-0"