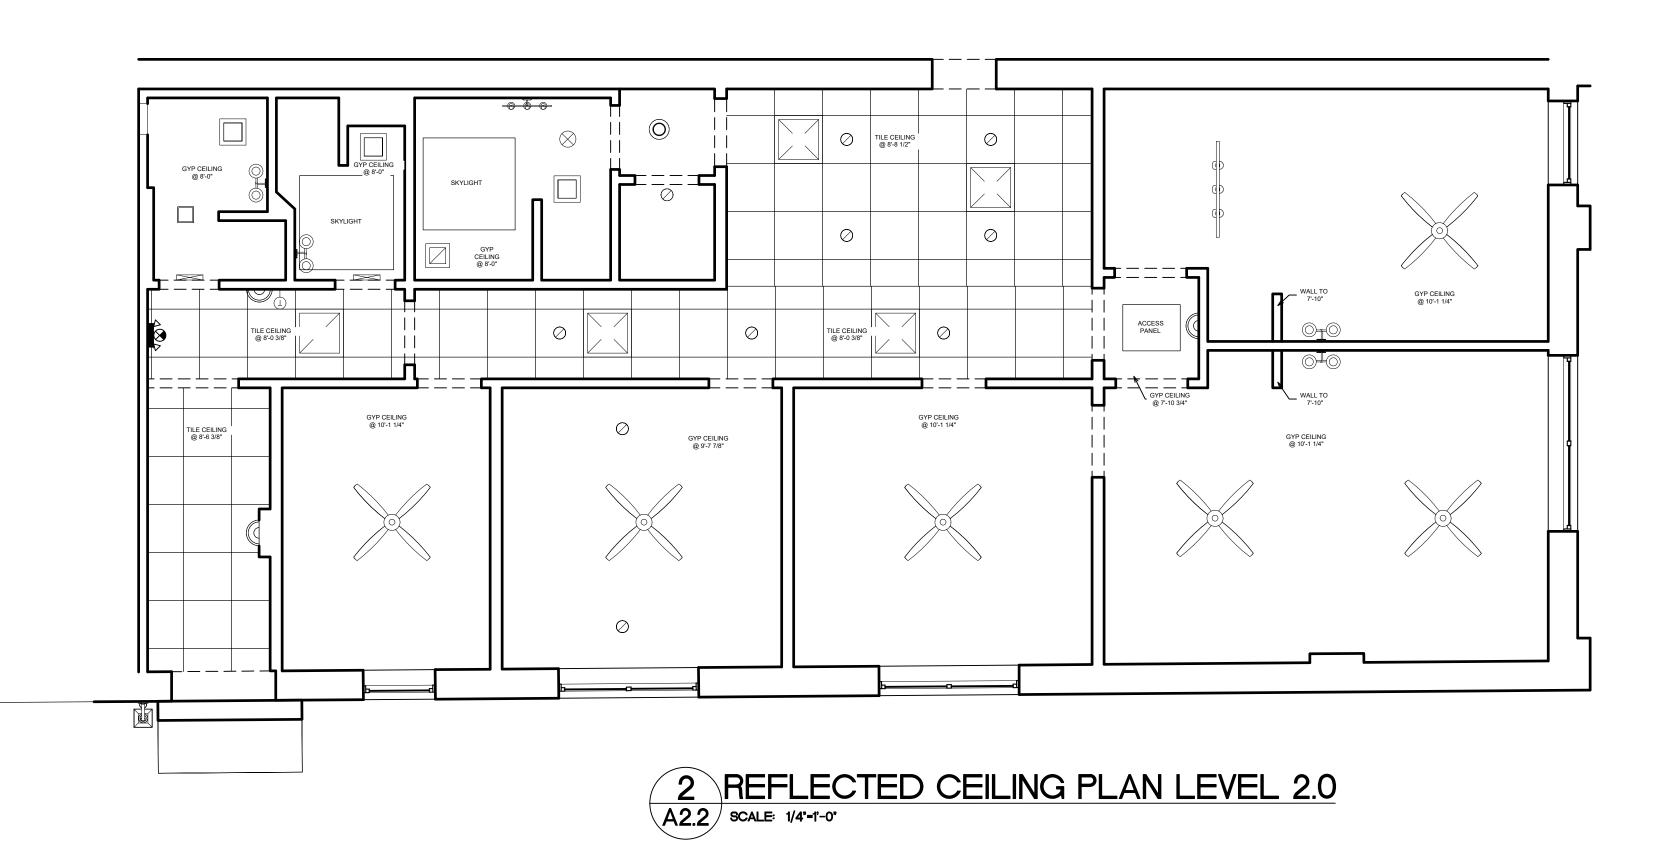

Phone: (303) 625-9900
Fax: (618) 307-5663

DEADWOOD, SD 5773

SHERMAN STREET 2020, LL

ISSUE DATE: 05/09/24

PROJECT NO 24107
DRAWN BY CWB
REVISED BY CWB

LEVEL 2.0 + 2.25
CEILING PLANS

A 2.2

1 REFLECTED CEILING PLAN LEVEL 2.75
A2.3 SCALE: 1/4\*-1\*-0\*