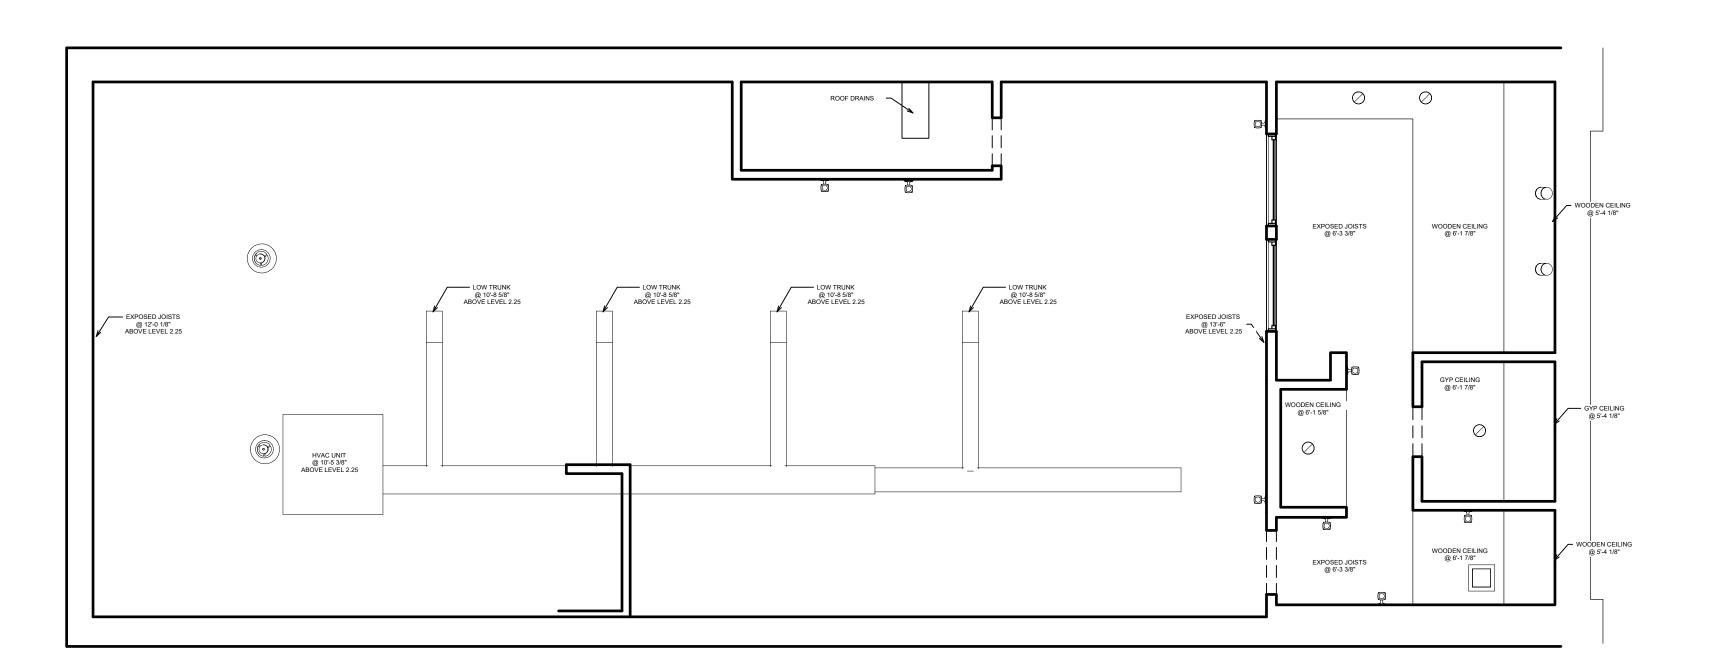

PROJECT NO 24107
DRAWN BY CWB
REVISED BY CWB

LEVEL 2.75
CEILING PLAN

2 REAR ELEVATION
A3.0 SCALE: 1/4"=1"-0"

65 SHERMAN STREET DEADWOOD, SD 5773

SHERMAN STREET 2020, LLC

ISSUE DATE: 05/09/24

PROJECT NO 24107
DRAWN BY CWB
REVISED BY CWB