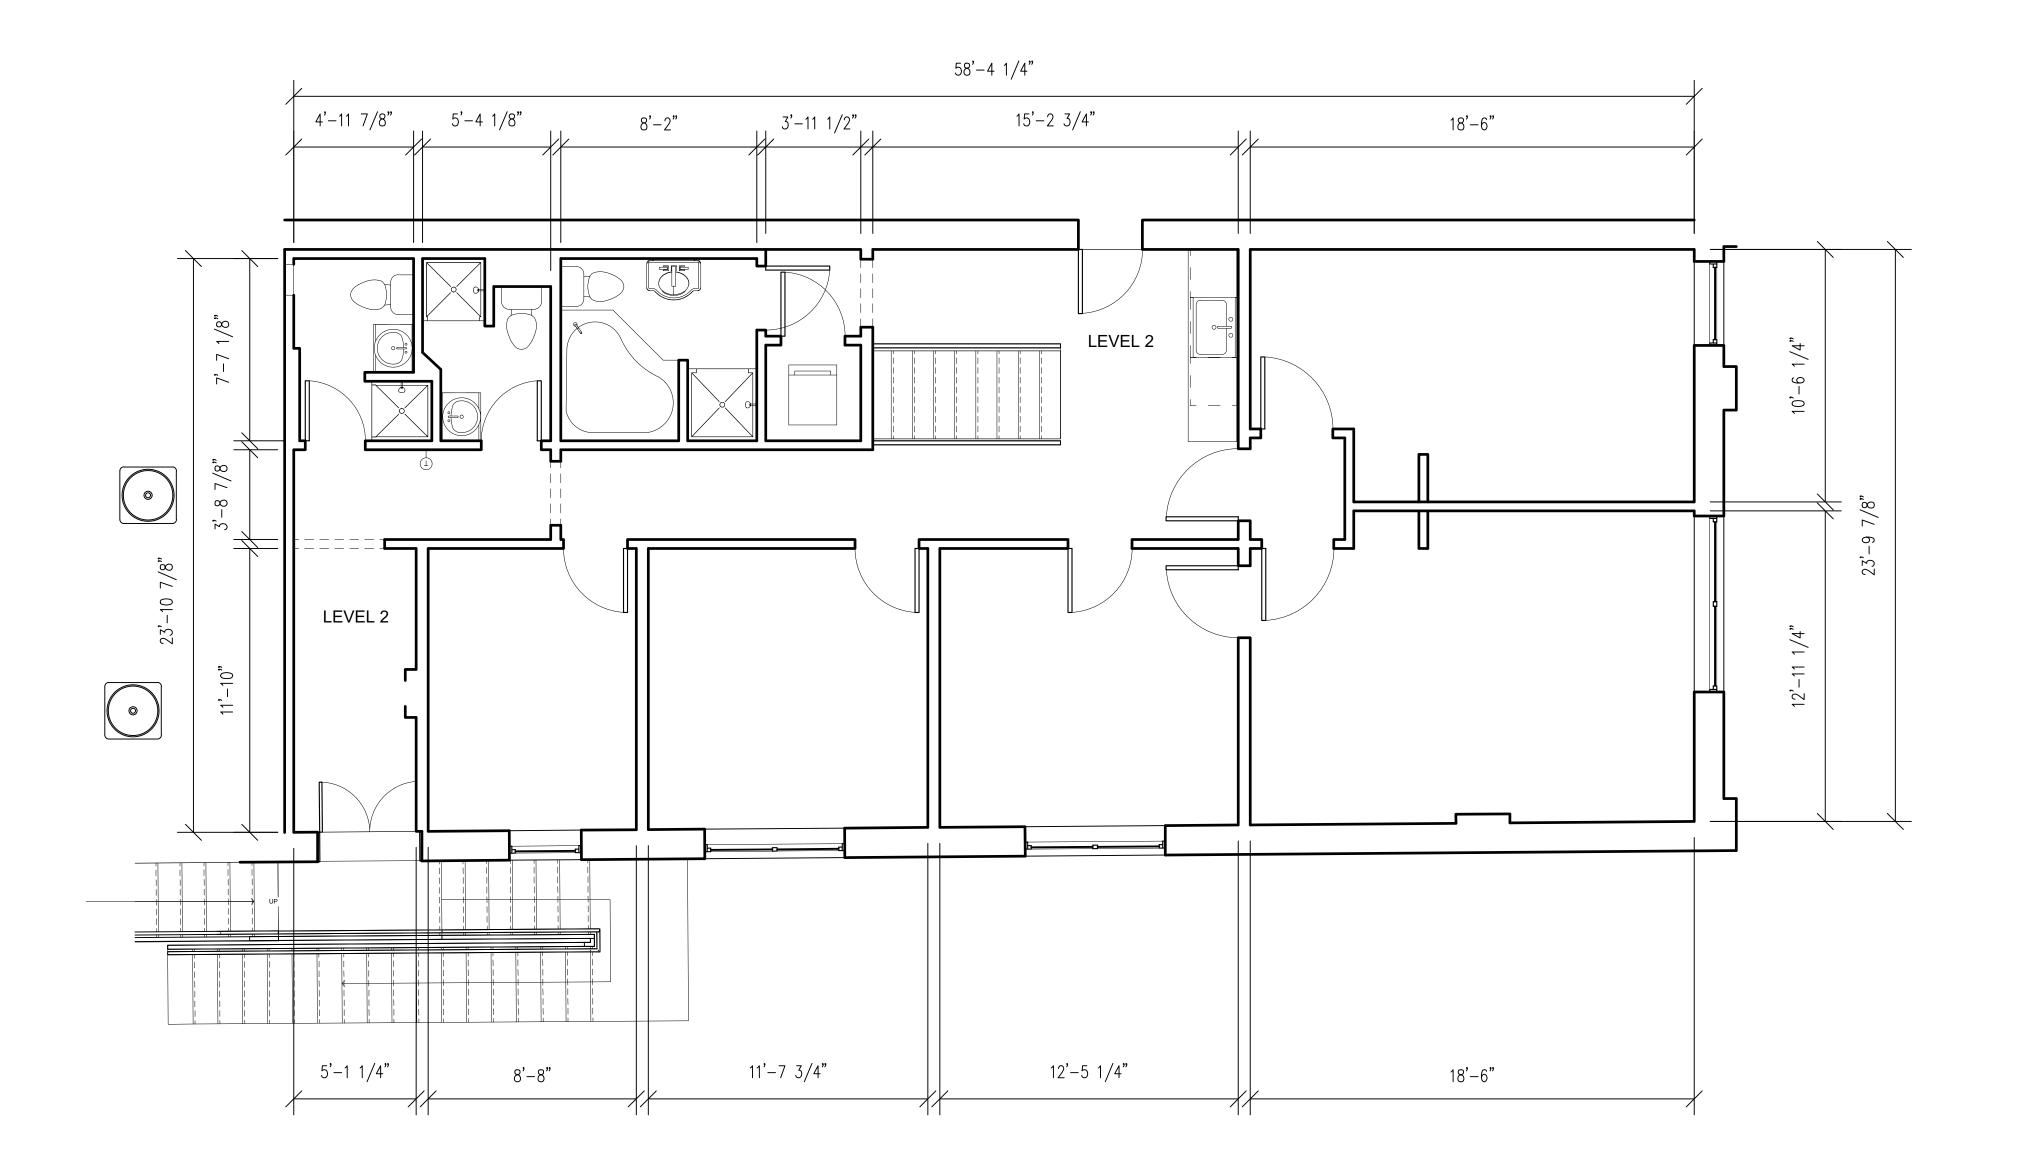

1 LEVELS 1.5, 1.65, 1.75 A1.1 SCALE: 1/4"=1"-0"

65 SHERMAN STREET DEADWOOD, SD 57732

SHERMAN STREET 2020, LLC

ISSUE DATE: 05/09/24

PROJECT NO 24107
DRAWN BY CWB
REVISED BY CWB
LEVEL 2 + 2.25
FLOOR PLANS

1 LEVEL 2.75
A1.3 SCALE: 1/4"-1"-0"