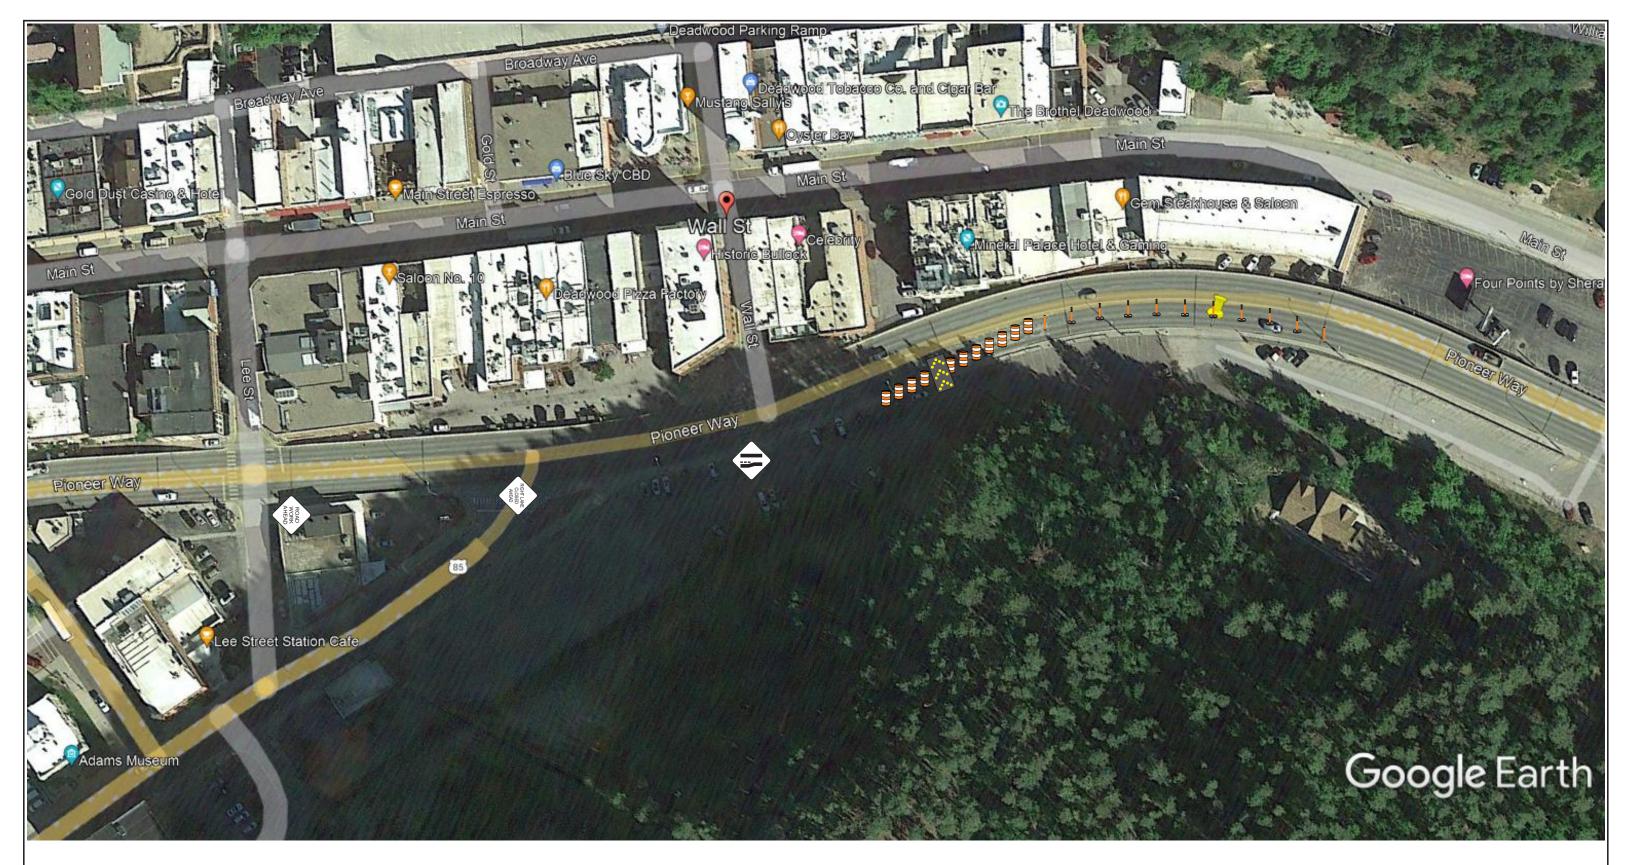

| City of Deadwood  |              |                            |
|-------------------|--------------|----------------------------|
| Project Name      |              | Project Number             |
| Parking Lot Appro | ach          |                            |
| Prime Contractor  |              | Traffic Control Contractor |
| City of Deadwood  |              | DAKOTA BARRICADE           |
| Phone             | Sheet Number | Date                       |
|                   | 1            | 4-22-22                    |
| Prepared By       | T.R. HORT    | NC                         |
|                   |              |                            |

## Notes:

- --Traffic control plan is not to scale
- --All spacing of traffic control devices
  will follow SDDOT Standard Plate 634.47
  --City of Deadwood will supply and maintain all
  pedestrian traffic control.

| City of Deadwood     |                            |  |  |
|----------------------|----------------------------|--|--|
|                      | Project Number             |  |  |
| Parking Lot Approach |                            |  |  |
|                      | Traffic Control Contractor |  |  |
|                      | DAKOTA BARRICADE           |  |  |
| Sheet Number         | Date                       |  |  |
| 2                    | 4-22-22                    |  |  |
| T.R. HORT            | ON                         |  |  |
|                      | sheet Number 2             |  |  |

## Notes:

- --Traffic control plan is not to scale
- --All spacing of traffic control devices
- will follow SDDOT Standard Plate 634.47
- --City of Deadwood will supply and maintain all pedestrian traffic control.