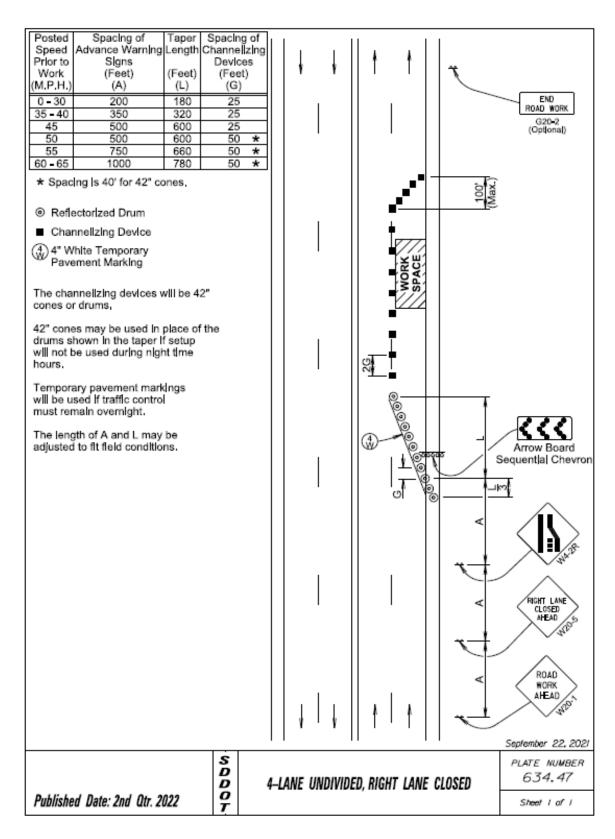

## Notes:

- --Traffic control plan is not to scale
- --All spacing of traffic control devices
  will follow SDDOT Standard Plate 634.47
  --City of Deadwood will supply and maintain all
  pedestrian traffic control.

## Notes:

- --Traffic control plan is not to scale
- --All spacing of traffic control devices
- will follow SDDOT Standard Plate 634.47
- --City of Deadwood will supply and maintain all pedestrian traffic control.