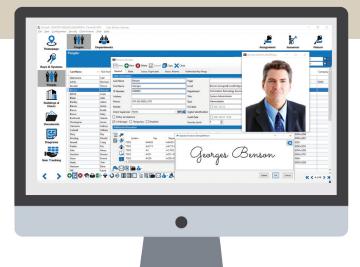

# SimpleK

SimpleK is a complete, flexible, and intuitive software for master key systems and facility management that eliminates the need for paper records.

SimpleK offers efficient solutions for:

- Master key system design and management
- Key, key ring, and item issuance
- Cylinders and core pinning
- Personal records and inventories
- Buildings, doors, and floor plans

#### **Full Facility Management:**

Reference every building, floor and door of your facilities. Have true "know before you go" detail of every piece of hardware on a door, including the complete door hardware schedule and maintenance log.