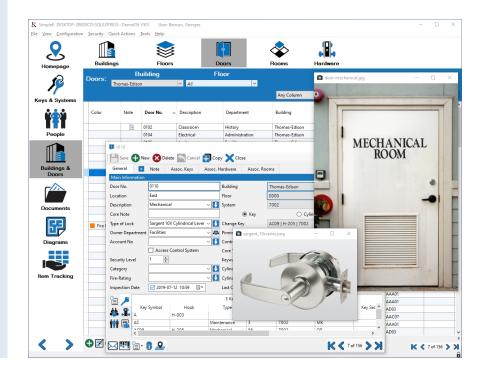

#### **Full Facility Management:**

Reference every building, floor and door of your facilities. Have true "know before you go" detail of every piece of hardware on a door, including the complete door hardware schedule and maintenance log.

#### **Dynamic Floor Plans:**

SimpleK allows you to import maps, floors plans, and add door icons to dynamically link it to your database. Quickly navigate from your door datagrid to floor plan, click and access your door information with associated keys, hardware, core pinning, core change wizard, "Who has access", etc.