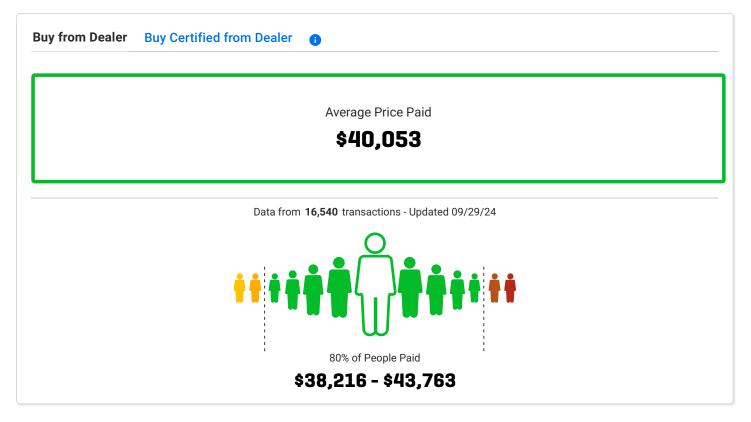

# **Pricing & Values**

Prices shown for the used 2021 Ford F-150 Crew Cab XLT 4WD with 39,000 miles are what people paid to buy this vehicle or what people received when trading in this vehicle at a dealer. Edit options.

### **Buy from Dealer**

Prices shown are what people paid including dealer discounts. Taxes and fees (title, registration, license, document, and transportation fees) are not included.