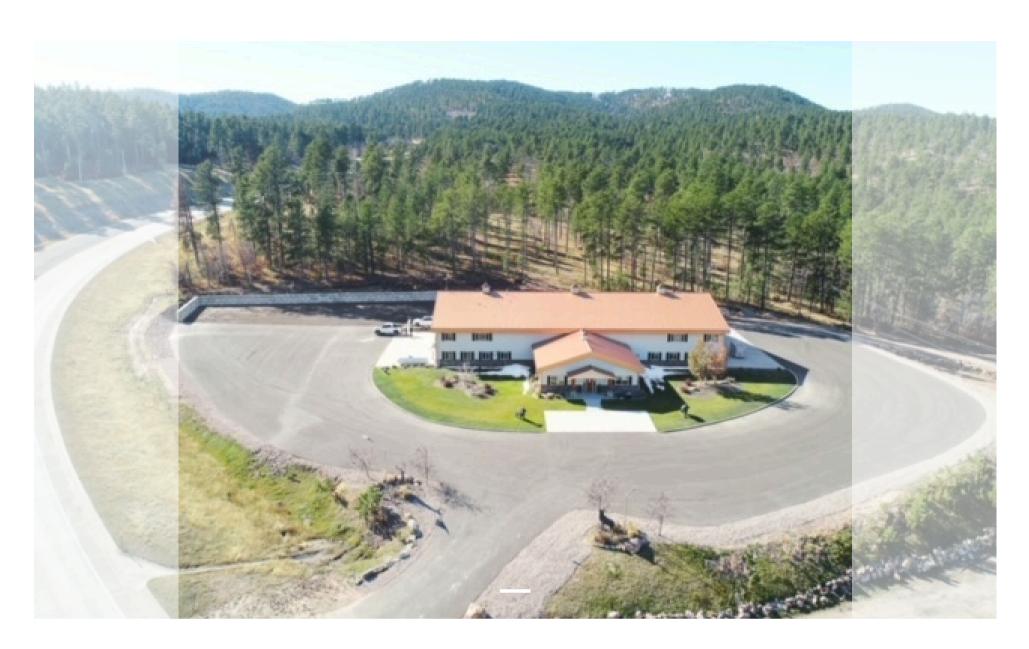

#### 20577 Highway 85, Deadwood, South Dakota, 57732

Welcome to our friendly and unique RV Park! 🚍 Located just 3 miles from the vibrant downtown Deadwood and only 10 miles from the iconic Sturgis, our campground is nestled against the beautiful backdrop of the National Forest. 🎍

We offer 15 spacious RV sites designed for larger rigs, providing plenty of space and easy maneuverability. Additionally, we have 3 cozy rooms in the main building for those looking for a more traditional stay. Our facilities are perfect for RV enthusiasts and travelers seeking comfort and convenience.