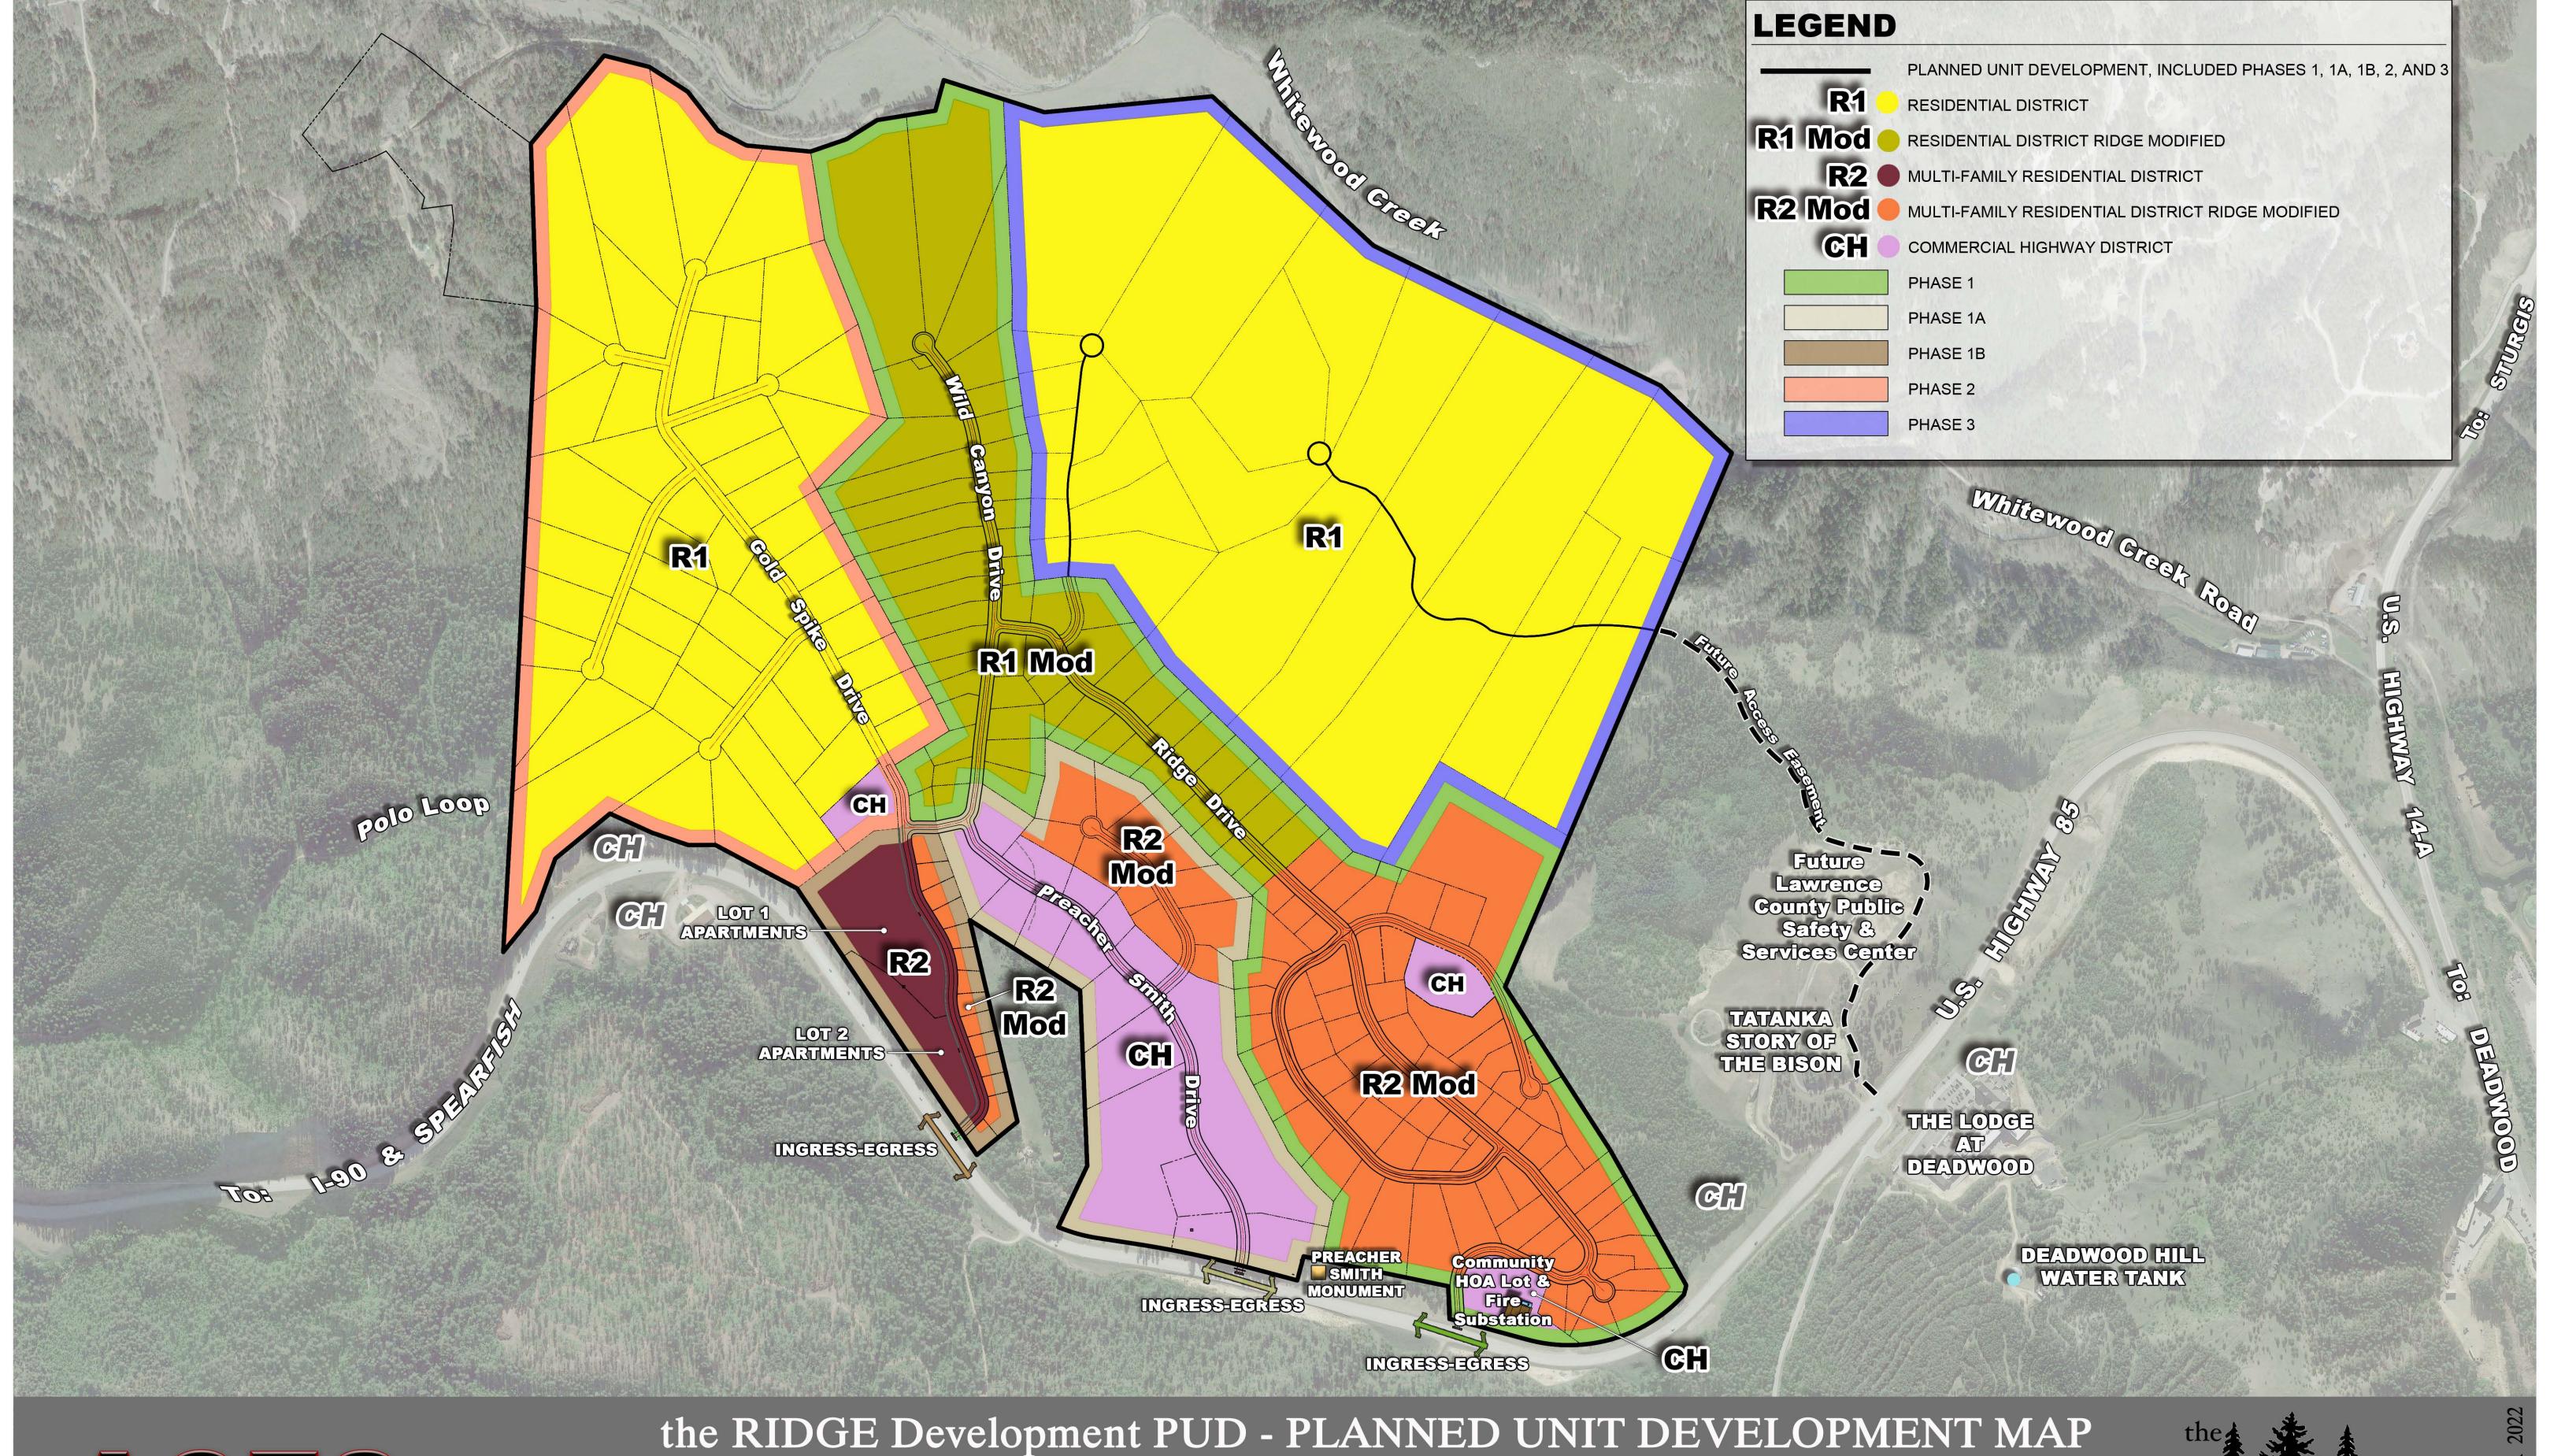

## PLANNED UNIT DEVELOPMENT (PUD)

the RIDGE Development, Deadwood, SD

## PUD Boundary includes Phases 1, 1A, 1B, 2 & 3 – see attached map

## City of Deadwood Zoning Districts included within the PUD Boundary:

- 1. R1 Residential District
- 2. R1 Mod Residential District RIDGE Modified
  - Short Term Rentals Allowed
- 3. R2 Multi-Family Residential District
- 4. R2 Mod- Multi-Family Residential District Modified
  - Short Term Rentals Allowed
- 5. CH Commercial Highway District