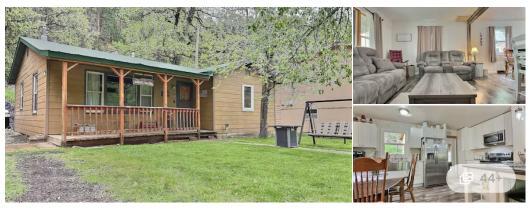

# Deadwood Home Next to Creek and Mickelson **Trail**

Overview

**Amenities** 

**Policies** 

Location

Host

### Exceptional

See all 63 reviews >

2 bedrooms

1 bathroom

Sleeps 4

[2] 985 sq ft

### Popular amenities

Parking available

**D**ryer

**W**asher

Barbecue grill

**E** Kitchen

Outdoor Space