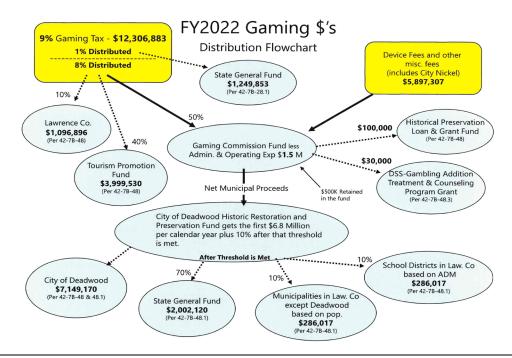

To further understand the dynamics of the gaming revenues, we are attaching the South Dakota Commission on Gaming's annual report for Fiscal Year 2024 (July 1, 2023 through June 30, 2024). The Commission on Gaming no longer uses the flowchart shown below in their annual report; however, it clearly illustrates the complexity of the revenue and activity related to gaming in Deadwood, South Dakota.