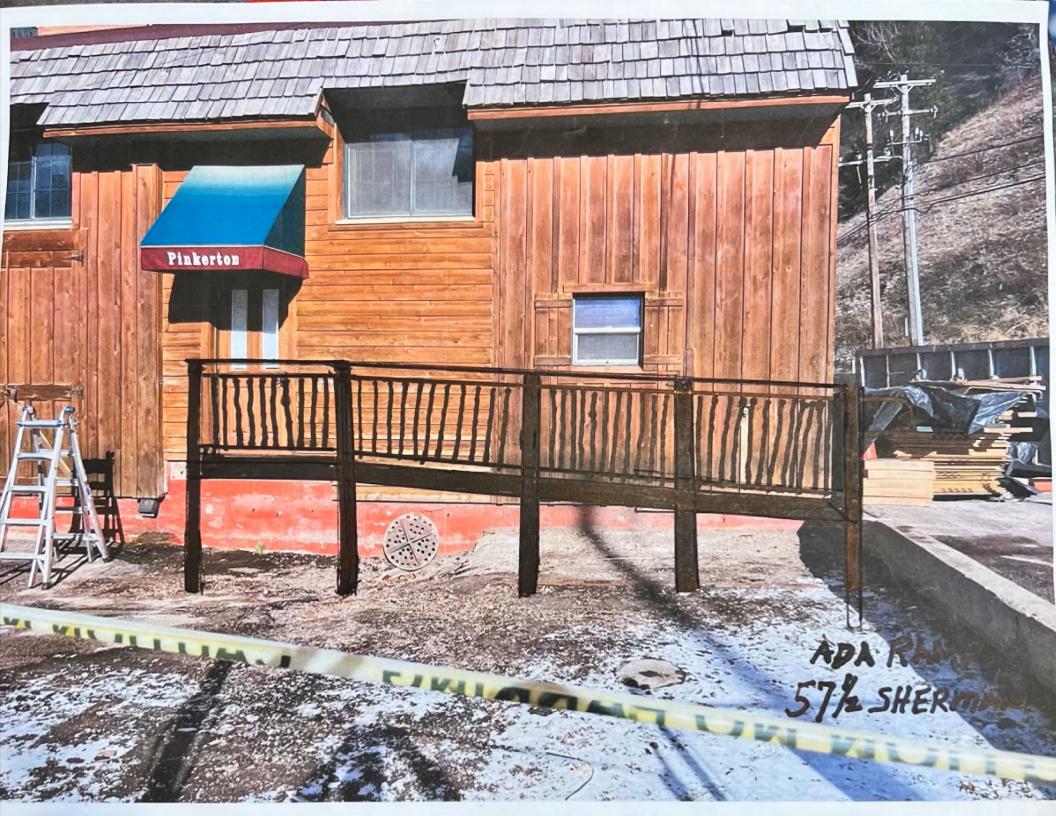

This application must be typed or printed in ink and submitted to:

City of Deadwood Deadwood Historic Preservation Office 108 Sherman Street Deadwood, SD 57732

| Dead                                     |                                   |  |  |
|------------------------------------------|-----------------------------------|--|--|
| FOR INFORMATION REGAR                    | DING THIS FORM, CALL 605-578-2082 |  |  |
| PROPE                                    | ERTY INFORMATION                  |  |  |
| Property Address:57 1/2 Sherman Street   |                                   |  |  |
| Historic Name of Property (if known):    |                                   |  |  |
| APPLICAN                                 | IT INFORMATION                    |  |  |
| Applicant is: owner contractor architect | consultant other                  |  |  |
| Owner's Name: Gerard Keating             | Architect's Name:                 |  |  |
| Address: 57 Sherman Street               | Address:                          |  |  |
| City: Deadwood State: SD Zip: 57783      | City: State: Zip:                 |  |  |
| Telephone: 402-925-5113 Fax:             | Telephone: Fax:                   |  |  |
| E-mail: gerard@keatingresources.com      | E-mail:                           |  |  |
| Contractor's Name: HGH Construction LLC  | Agent's Name:                     |  |  |
| Address: po box 1213                     | Address:                          |  |  |
| City: Spearfish State: sd Zip: 57783     | . City: State: Zip:               |  |  |
| Telephone: 605-641-5808 Fax:             | Telephone: Fax:                   |  |  |
| E-mail: quentin@hgh-construction.com     | E-mail:                           |  |  |
|                                          |                                   |  |  |
| TYPE OF IMPROVEMENT                      |                                   |  |  |
| Alteration (change to exterior)          |                                   |  |  |
| New Construction                         | Addition Accessory Structure      |  |  |
| General Maintenance Re-Roofing Siding    |                                   |  |  |
| Other Awning                             | Sign Fencing                      |  |  |

| FOR OFFICE USE ONLY |
|---------------------|
| Case No             |

|                                                              |                                 | ACTIVITY:                           | (CHECK AS APPLIC                          | CABLE)                                                                                                                         |
|--------------------------------------------------------------|---------------------------------|-------------------------------------|-------------------------------------------|--------------------------------------------------------------------------------------------------------------------------------|
| Project Start Date: 11/25/202                                | 24                              | Project Comple                      | tion Date (anticipa                       | ated): <u>12/06/2024</u>                                                                                                       |
| ALTERATION                                                   | Front                           | Side(s)                             | Rear                                      |                                                                                                                                |
| ADDITION                                                     | Front                           | Side(s)                             | Rear                                      |                                                                                                                                |
| NEW CONSTRUCTION                                             | Residential                     | Other                               |                                           |                                                                                                                                |
| □ROOF [                                                      | New                             | Re-roofing                          | Material                                  |                                                                                                                                |
|                                                              | Front                           | Side(s)                             | Rear                                      | Alteration to roof                                                                                                             |
| ☐GARAGE ☐                                                    | New<br>Front                    | Rehabilitation                      |                                           |                                                                                                                                |
| FENCE/GATE                                                   | New                             | Replacemen                          |                                           |                                                                                                                                |
|                                                              | Front                           | Side(s)                             | Rear                                      |                                                                                                                                |
| Material                                                     | Sty                             | yle/type                            | Dimensio                                  | ns                                                                                                                             |
| □windows □storm \                                            | windows                         | DOORS [                             | STORM DOORS                               |                                                                                                                                |
|                                                              | Restoration                     | ո [                                 | Replacement                               | New                                                                                                                            |
| _                                                            |                                 | Side(s)                             |                                           |                                                                                                                                |
| Material                                                     | Sty                             | yle/type                            |                                           |                                                                                                                                |
| PORCH/DECK                                                   | Restoration                     | n [                                 |                                           | ✓New                                                                                                                           |
| _                                                            | Front                           |                                     | Rear                                      |                                                                                                                                |
| Note: Please provide deta                                    | ailed plans/d                   | rawings                             |                                           |                                                                                                                                |
| _ · · -                                                      | New                             | Restoration                         |                                           |                                                                                                                                |
|                                                              |                                 |                                     | Dimensio                                  | ons                                                                                                                            |
| OTHER – Describe in deta                                     | all below or us                 | se attachments                      |                                           |                                                                                                                                |
|                                                              |                                 | DESCRIPTI                           | ON OF ACTI                                | IVITY                                                                                                                          |
| applicable. Descriptive materia                              | als such as ph<br>ate the propo | otos and drawir<br>osed changes. In | gs are necessary to<br>formation should I | type of materials to be used) and submit as o illustrate the work and to help the be supplied for each element of the proposed |
| Failure to supply adequate doo below (add pages as necessary |                                 | could result in d                   | elays in processing                       | g and denial of the request. Describe in detail                                                                                |
| Will be adding a Deck/ La                                    | anding to a                     | ccess back a                        | partment unit a                           | t 57 Sherman street                                                                                                            |
|                                                              |                                 |                                     |                                           |                                                                                                                                |
|                                                              |                                 |                                     |                                           |                                                                                                                                |
|                                                              |                                 |                                     |                                           |                                                                                                                                |
|                                                              |                                 |                                     |                                           |                                                                                                                                |
|                                                              |                                 |                                     |                                           |                                                                                                                                |
|                                                              |                                 |                                     |                                           |                                                                                                                                |