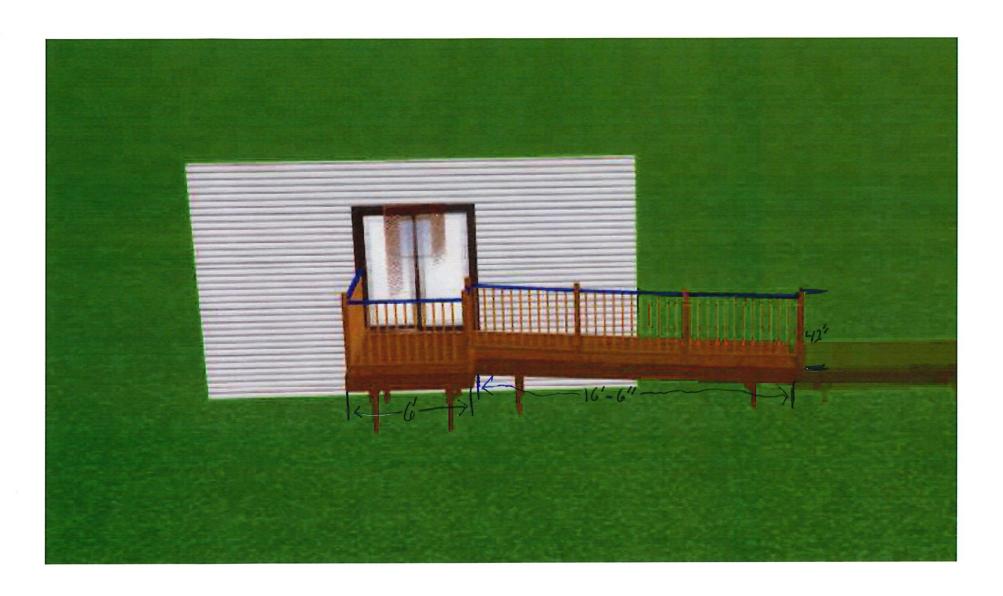

| FOR OFFICE USE ONLY |
|---------------------|
| Case No             |

|                                                              |                                 | ACTIVITY:                           | (CHECK AS APPLIC                          | CABLE)                                                                                                                         |
|--------------------------------------------------------------|---------------------------------|-------------------------------------|-------------------------------------------|--------------------------------------------------------------------------------------------------------------------------------|
| Project Start Date: 11/25/202                                | 24                              | Project Comple                      | tion Date (anticipa                       | ated): <u>12/06/2024</u>                                                                                                       |
| ALTERATION                                                   | Front                           | Side(s)                             | Rear                                      |                                                                                                                                |
| ADDITION                                                     | Front                           | Side(s)                             | Rear                                      |                                                                                                                                |
| NEW CONSTRUCTION                                             | Residential                     | Other                               |                                           |                                                                                                                                |
| □ROOF [                                                      | New                             | Re-roofing                          | Material                                  |                                                                                                                                |
|                                                              | Front                           | Side(s)                             | Rear                                      | Alteration to roof                                                                                                             |
| ☐GARAGE ☐                                                    | New<br>Front                    | Rehabilitation                      |                                           |                                                                                                                                |
| FENCE/GATE                                                   | New                             | Replacemen                          |                                           |                                                                                                                                |
|                                                              | Front                           | Side(s)                             | Rear                                      |                                                                                                                                |
| Material                                                     | Sty                             | yle/type                            | Dimensio                                  | ns                                                                                                                             |
| □windows □storm \                                            | windows                         | DOORS [                             | STORM DOORS                               |                                                                                                                                |
|                                                              | Restoration                     | ո [                                 | Replacement                               | New                                                                                                                            |
| _                                                            |                                 | Side(s)                             |                                           |                                                                                                                                |
| Material                                                     | Sty                             | yle/type                            |                                           |                                                                                                                                |
| PORCH/DECK                                                   | Restoration                     | n [                                 |                                           | ✓New                                                                                                                           |
| _                                                            | Front                           |                                     | Rear                                      |                                                                                                                                |
| Note: Please provide deta                                    | ailed plans/d                   | rawings                             |                                           |                                                                                                                                |
| _ · · -                                                      | New                             | Restoration                         |                                           |                                                                                                                                |
|                                                              |                                 |                                     | Dimensio                                  | ons                                                                                                                            |
| OTHER – Describe in deta                                     | all below or us                 | se attachments                      |                                           |                                                                                                                                |
|                                                              |                                 | DESCRIPTI                           | ON OF ACTI                                | IVITY                                                                                                                          |
| applicable. Descriptive materia                              | als such as ph<br>ate the propo | otos and drawir<br>osed changes. In | gs are necessary to<br>formation should I | type of materials to be used) and submit as o illustrate the work and to help the be supplied for each element of the proposed |
| Failure to supply adequate doo below (add pages as necessary |                                 | could result in d                   | elays in processing                       | g and denial of the request. Describe in detail                                                                                |
| Will be adding a Deck/ La                                    | anding to a                     | ccess back a                        | partment unit a                           | t 57 Sherman street                                                                                                            |
|                                                              |                                 |                                     |                                           |                                                                                                                                |
|                                                              |                                 |                                     |                                           |                                                                                                                                |
|                                                              |                                 |                                     |                                           |                                                                                                                                |
|                                                              |                                 |                                     |                                           |                                                                                                                                |
|                                                              |                                 |                                     |                                           |                                                                                                                                |
|                                                              |                                 |                                     |                                           |                                                                                                                                |