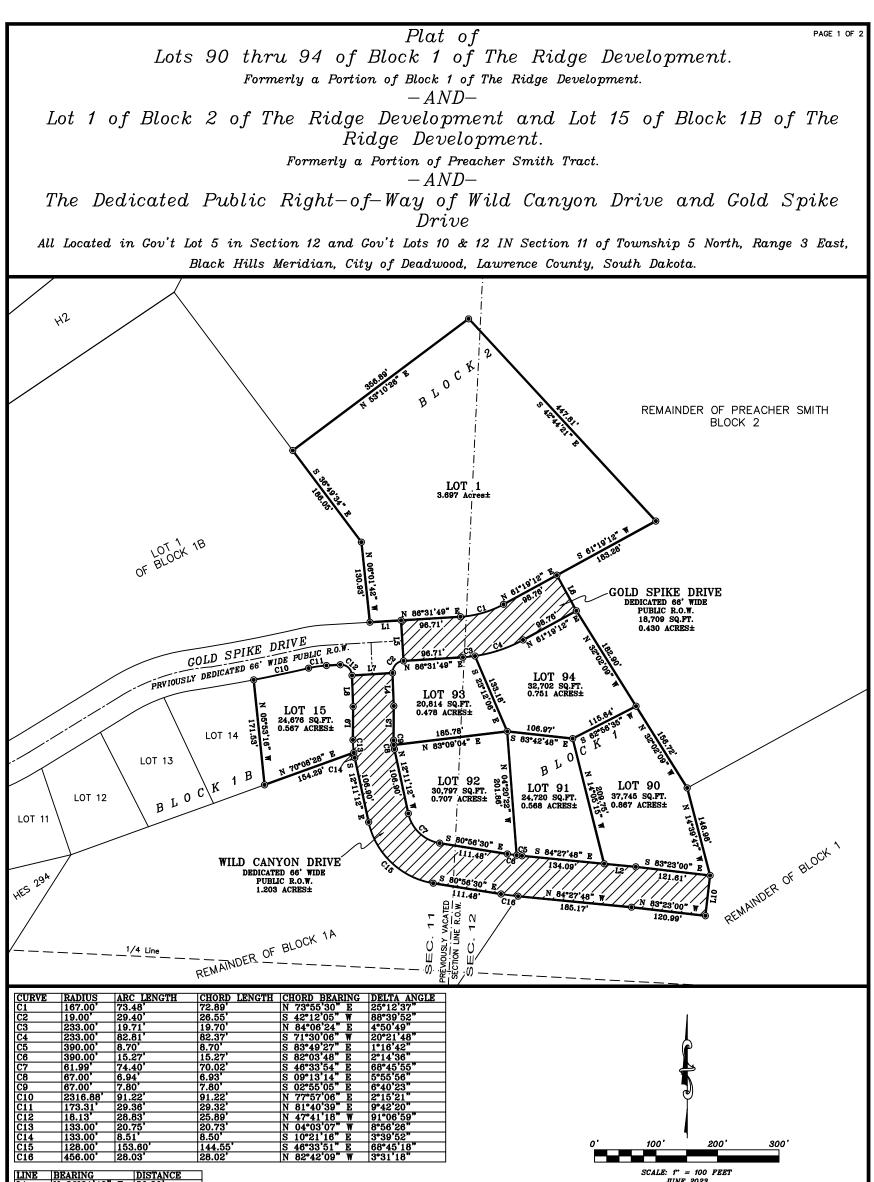

| LINE         BEARING         DISTANCE           L1         N         86°31'49" E         50.80'           L2         S         84°27'48" E         51.70'                                                                                                                                                                                             |                                                                                                                                                                                                                                                                                                                                                           | SCALE: 1" = 100 FEET<br>JUNE 2023                                                                                                                   |
|-------------------------------------------------------------------------------------------------------------------------------------------------------------------------------------------------------------------------------------------------------------------------------------------------------------------------------------------------------|-----------------------------------------------------------------------------------------------------------------------------------------------------------------------------------------------------------------------------------------------------------------------------------------------------------------------------------------------------------|-----------------------------------------------------------------------------------------------------------------------------------------------------|
| L3 S 00°25'06" W 55.55'<br>L4 S 02°07'40" E 53.71'                                                                                                                                                                                                                                                                                                    |                                                                                                                                                                                                                                                                                                                                                           | LEGEND                                                                                                                                              |
| L5 N 03°28'11" W 66.00'                                                                                                                                                                                                                                                                                                                               | Major Drainage Easement                                                                                                                                                                                                                                                                                                                                   | ● Found or Set 5/8" Rebar with Cap Marked 'VASKNETZ RLS7719'.                                                                                       |
| L7         S         86*31'52" W         66.02'         All Indi           L8         N         02*07'40" W         50.70'         fences,           L9         N         00*25'06" E         54.09'         public           L10         S         06*37'00" W         66.00'         and reg                                                        | jor drainage easements shown hereon shall be kept free of<br>tructions including, but not limited to, buildings, walls,<br>hedges, trees, and shrubs. These easements grant to all<br>authorities the right to construct, operate, maintain, inspect,<br>pair such improvements and structures as it deems<br>ary to facilitate drainage from any source. | Platted Land<br>Platted Lots: 7.635 Acres±<br>Gold Spike Drive: 0.430 Acres±<br>Wild Canyon Drive: 1.203 Acres±<br>Total land Platted: 9.268 Acres± |
|                                                                                                                                                                                                                                                                                                                                                       |                                                                                                                                                                                                                                                                                                                                                           | VICINITY MAP<br>NOT TO SCALE                                                                                                                        |
| SURVEYOR'S CERTIFICATE                                                                                                                                                                                                                                                                                                                                |                                                                                                                                                                                                                                                                                                                                                           | SUBJECT LOCATION85                                                                                                                                  |
| I, Shanon E. Vasknetz, 2305 Junction Ave., being a Registered<br>in the State of South Dakota, do hereby state that at the re<br>Owner listed hereon, I have surveyed and platted the property<br>described hereon. I have marked upon the ground the bound<br>manner shown, and that the plat is correct to the best of m<br>information and belief. | equest of the 1) Utility & Minor Drainage Easements:<br>shown and 8' Wide on the interior side of all lot lines.                                                                                                                                                                                                                                          |                                                                                                                                                     |
| IN WITNESS WHEREOF<br>I hereunto set my hand and seal                                                                                                                                                                                                                                                                                                 | Frincipal uses and Building Set back 20' from<br>front lot lines, 15' from side lot lines and 10'<br>from rear lot lines                                                                                                                                                                                                                                  |                                                                                                                                                     |
| thisday of, 20                                                                                                                                                                                                                                                                                                                                        | <ol> <li>Basis of Bearings using Geodetic North<br/>Determined from Global<br/>Positioning System (GPS).</li> </ol>                                                                                                                                                                                                                                       |                                                                                                                                                     |
| Shanon E. Vasknetz<br>Registered Land Surveyor No. 7719                                                                                                                                                                                                                                                                                               | <ol> <li>Per Fema map panel 46081C0225F effective<br/>4/17/2012. This property is located in an area<br/>of minimal flood hazard Zone X.</li> </ol>                                                                                                                                                                                                       | A Pack Allon                                                                                                                                        |
| PREPARED BY: BASELINE SURVEYING, INC., 2305                                                                                                                                                                                                                                                                                                           | JUNCTION AVENUE, STURGIS, S.D. 57785 PHONE: (60)                                                                                                                                                                                                                                                                                                          | 5) 490-1401 EMAIL: BASELINE@STURGISSURVEYING.COM JOB NO. 20-270                                                                                     |